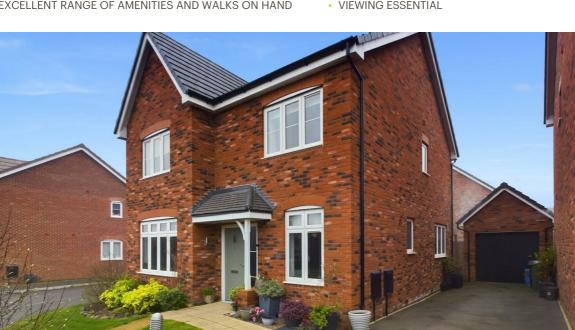

# ENVIABLE CUL DE SAC POSITION ON EDGE OF DEVELOPMENT

- DRIVEWAY WITH PARKING AND GARAGE
- HIGH ENERGY INSULATION AND GAS CENTRAL HEATING
- VIEWING ESSENTIAL

 $Occupying an enviable position on the edge of this popular and sought after development with open aspect to the fore ideally placed for commuters with ease of access to the <math>\Lambda5/M54$  motorway network and an excellent range of amenities.

#### OUTSIDE

The property occupies an enviable position at the head of this quiet cul de sac with open aspect to the fore. The Front Garden is laid to lawn with flower and shrub beds. Driveway with parking and leading to the Garage with up and over door, power and lighting, personal door and window to the side and attic storage.