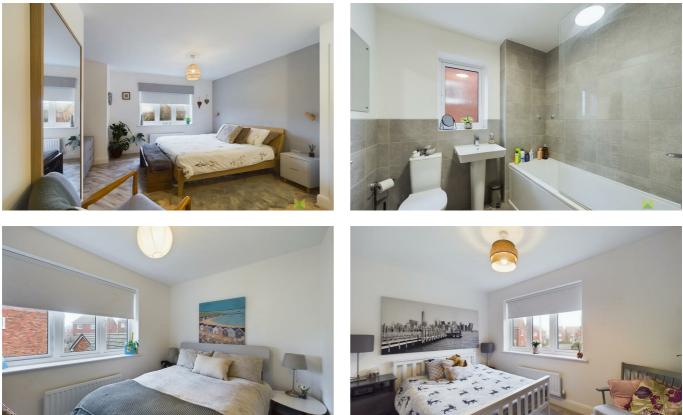

#### **PRINCIPAL BEDROOM**

A generous double room with window overlooking the rear, built in wardrobes, radiator. Attractive LVT flooring.

#### **EN SUITE SHOWER ROOM**

with suite comprising large shower cubicle with direct mixer and drench head, wash hand basin and WC. Complementary tiled surrounds, heated towel rail, window to the side.

#### **BEDROOM 2**

with window to the front, built in double wardrobe, radiator.

BEDROOM 3

with window to the rear, radiator.

#### **BEDROOM 4**

with window to the rear, radiator. LVT flooring.

#### **FAMILY BATHROOM**

with suite comprising panel bath with direct mixer shower unit over, wash hand basin and WC.

Complementary tiled surrounds, heated towel rail, window to the side.