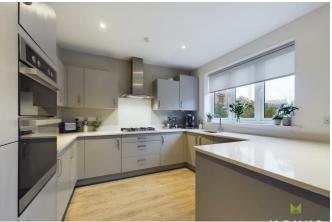

#### **IMPRESSIVE LIVING/DINING/KITCHEN**

The perfect space for family or entertaining. The Living area has window to the side, media point, Dining area with bi-fold doors opening on the rear garden and sun terrace. Peninsular breakfast bar divide to the Kitchen which is attractively fitted with range of soft grey fronted contemporary units incorporating under mount sink with mixer taps set into base cupboard, further range of cupboards and drawers with work surfaces over and having integrated dishwasher and fridge freezer with matching facia panels. Inset 4 ring hob with drawers beneath and extractor hood over, built in double oven and grill with cupboards above and below. Matching range of eye level wall units, window to the rear, radiator.