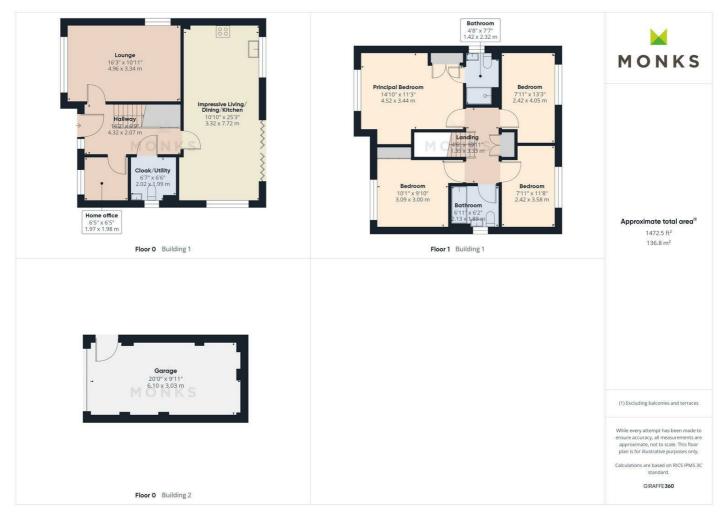

The accommodation briefly comprises Reception Hall, Lounge, Home Office/Study, open plan Living/Dining/Kitchen, Utility with Cloakroom, Principal Bedroom with en suite, 3 further double Bedrooms and family Bathroom

#### **RECEPTION HALL**

Covered entrance portico with door opening to Reception Hall, LVT flooring, useful under stairs storage, radiator.

#### LOUNGE

A lovely light room with windows to the front and side, media point, LVT flooring, radiator.

#### **HOME OFFICE**

with window to the front, LVT flooring, radiator.

#### **IMPRESSIVE LIVING/DINING/KITCHEN**

The perfect space for family or entertaining. The Living area has window to the side, media point, Dining area with bi-fold doors opening on the rear garden and sun terrace. Peninsular breakfast bar divide to the Kitchen which is attractively fitted with range of soft grey fronted contemporary units incorporating under mount sink with mixer taps set into base cupboard, further range of cupboards and drawers with work surfaces over and having integrated dishwasher and fridge freezer with matching facia panels. Inset 4 ring hob with drawers beneath and extractor hood over, built in double oven and grill with cupboards above and below. Matching range of eye level wall units, window to the rear, radiator.

#### **FIRST FLOOR LANDING**

From the Reception Hall a wide staircase leads to the First Floor Landing with access to roof space.

#### **PRINCIPAL BEDROOM**

A generous double room with window overlooking the rear, built in wardrobes, radiator. Attractive LVT flooring.

#### **EN SUITE SHOWER ROOM**

with suite comprising large shower cubicle with direct mixer and drench head, wash hand basin and WC. Complementary tiled surrounds, heated towel rail, window to the side.

#### **BEDROOM 2**

with window to the front, built in double wardrobe, radiator.

BEDROOM 3

with window to the rear, radiator.

#### **BEDROOM 4**

with window to the rear, radiator. LVT flooring.

#### **FAMILY BATHROOM**

with suite comprising panel bath with direct mixer shower unit over, wash hand basin and WC.

Complementary tiled surrounds, heated towel rail, window to the side.

#### OUTSIDE

The property occupies an enviable position at the head of this quiet cul de sac with open aspect to the fore. The Front Garden is laid to lawn with flower and shrub beds. Driveway with parking and leading to the Garage with up and over door, power and lighting, personal door and window to the side and attic storage.