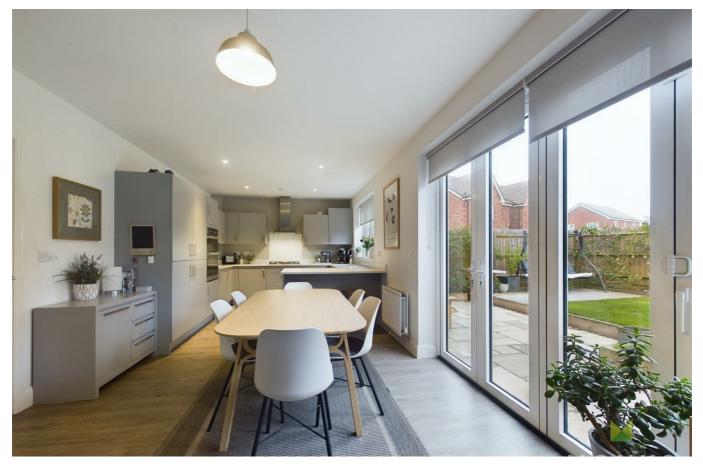

#### **IMPRESSIVE LIVING/DINING/KITCHEN**

The perfect space for family or entertaining. The Living area has window to the side, media point, Dining area with bi-fold doors opening on the rear garden and sun terrace. Peninsular breakfast bar divide to the Kitchen which is attractively fitted with range of soft grey fronted contemporary units incorporating under mount sink with mixer taps set into base cupboard, further range of cupboards and drawers with work surfaces over and having integrated dishwasher and fridge freezer with matching facia panels. Inset 4 ring hob with drawers beneath and extractor hood over, built in double oven and grill with cupboards above and below. Matching range of eye level wall units, window to the rear, radiator.