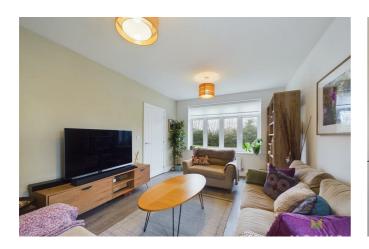

#### LOUNGE

A lovely light room with windows to the front and side, media point, LVT flooring, radiator.