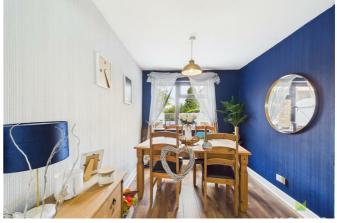

### **Property details**

| ENTRANCE HALL | 5'8" x 4'1" (1.74 x 1.25)   |
|---------------|-----------------------------|
| LIVING ROOM   | 13'9" x 12'7" (4.21 x 3.86) |
| DINING ROOM   | 7'10" x 9'3" (2.39 x 2.83)  |
| KITCHEN       | 8'9" x 9'2" (2.69 x 2.80)   |