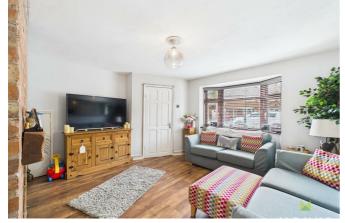

### **Property details**

| ENTRANCE HALL | 5'8" x 4'1" (1.74 x 1.25)   |
|---------------|-----------------------------|
| LIVING ROOM   | 13'9" x 12'7" (4.21 x 3.86) |
| DINING ROOM   | 7'10" x 9'3" (2.39 x 2.83)  |
| KITCHEN       | 8'9" x 9'2" (2.69 x 2.80)   |