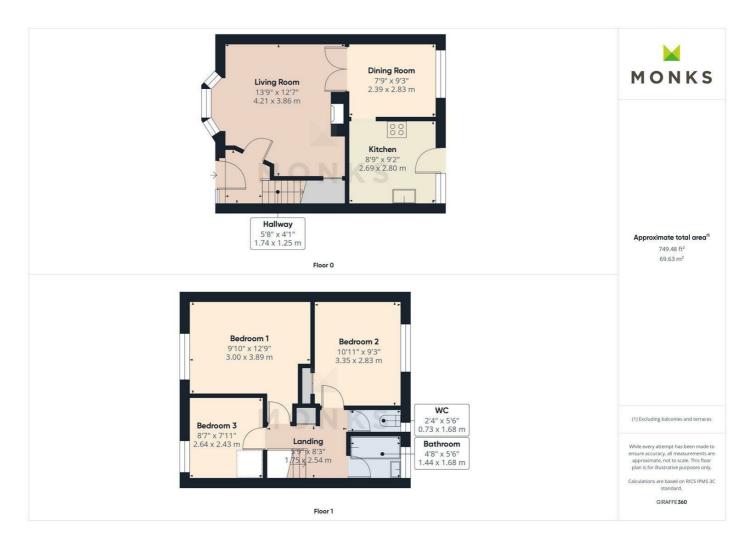

### **Property details**

| ENTRANCE HALL | 5'8" x 4'1" (1.74 x 1.25)   |
|---------------|-----------------------------|
| LIVING ROOM   | 13'9" x 12'7" (4.21 x 3.86) |
| DINING ROOM   | 7'10" x 9'3" (2.39 x 2.83)  |
| KITCHEN       | 8'9" x 9'2" (2.69 x 2.80)   |

**LANDING** 

| SHOWER ROOM | 4'8" x 5'6" (1.44 x 1.68)   |
|-------------|-----------------------------|
| WC          | 2'4" x 5'6" (0.73 x 1.68)   |
| BEDROOM 1   | 9'10" x 12'9" (3.00 x 3.89) |
| BEDROOM 2   | 10'11" x 9'3" (3.35 x 2.83) |
| BEDROOM 3   | 8'7" x 7'11" (2.64 x 2.43)  |