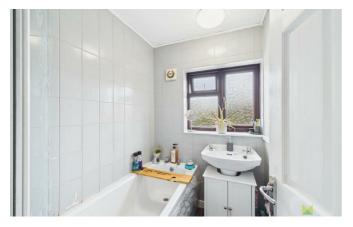

**LANDING** 

| SHOWER ROOM | 4'8" x 5'6" (1.44 x 1.68)   |
|-------------|-----------------------------|
| WC          | 2'4" x 5'6" (0.73 x 1.68)   |
| BEDROOM 1   | 9'10" x 12'9" (3.00 x 3.89) |
| BEDROOM 2   | 10'11" x 9'3" (3.35 x 2.83) |
| BEDROOM 3   | 8'7" x 7'11" (2.64 x 2.43)  |