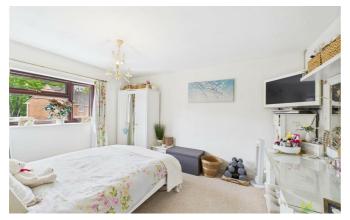

### **Property details**

| ENTRANCE HALL | 5'8" x 4'1" (1.74 x 1.25)   |
|---------------|-----------------------------|
| LIVING ROOM   | 13'9" x 12'7" (4.21 x 3.86) |
| DINING ROOM   | 7'10" x 9'3" (2.39 x 2.83)  |
| KITCHEN       | 8'9" x 9'2" (2.69 x 2.80)   |

**LANDING** 

| SHOWER ROOM | 4'8" x 5'6" (1.44 x 1.68)   |
|-------------|-----------------------------|
| WC          | 2'4" x 5'6" (0.73 x 1.68)   |
| BEDROOM 1   | 9'10" x 12'9" (3.00 x 3.89) |
| BEDROOM 2   | 10'11" x 9'3" (3.35 x 2.83) |
| BEDROOM 3   | 8'7" x 7'11" (2.64 x 2.43)  |