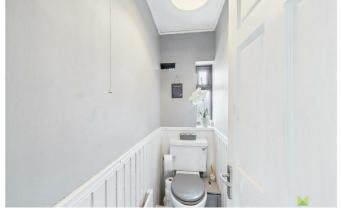

**LANDING** 

| SHOWER ROOM | 4'8" x 5'6" (1.44 x 1.68)   |
|-------------|-----------------------------|
| WC          | 2'4" x 5'6" (0.73 x 1.68)   |
| BEDROOM 1   | 9'10" x 12'9" (3.00 x 3.89) |
| BEDROOM 2   | 10'11" x 9'3" (3.35 x 2.83) |
| BEDROOM 3   | 8'7" x 7'11" (2.64 x 2.43)  |