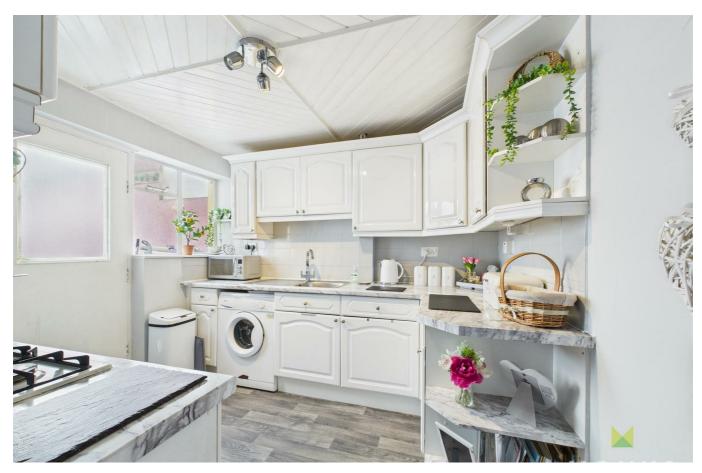

### **Property details**

| ENTRANCE HALL | 5'8" x 4'1" (1.74 x 1.25)   |
|---------------|-----------------------------|
| LIVING ROOM   | 13'9" x 12'7" (4.21 x 3.86) |
| DINING ROOM   | 7'10" x 9'3" (2.39 x 2.83)  |
| KITCHEN       | 8'9" x 9'2" (2.69 x 2.80)   |