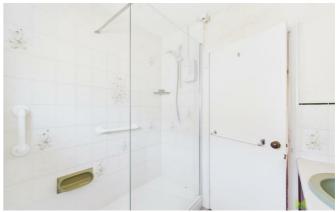

#### SHOWER ROOM

with large shower cubicle, wash hand basin and WC. Tiled surrounds, window to the side.