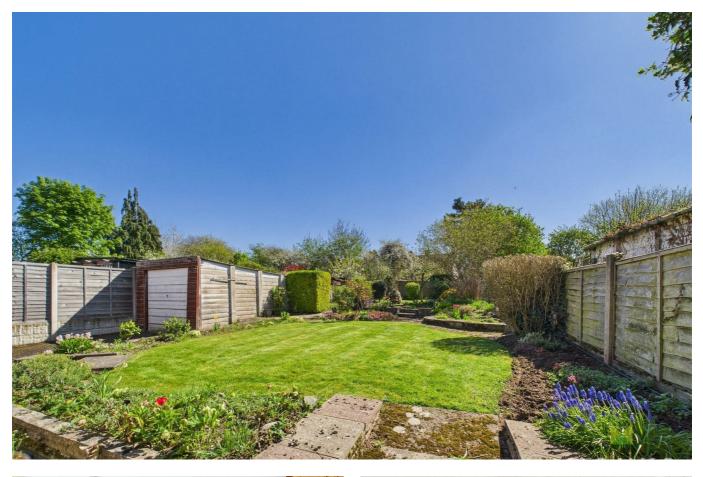

Side pedestrian access leads around to the excellent sized rear garden which again is laid extensively to lawn with an abundance of well stocked flower and shrub beds, raised rockeries and specimen trees. To the rear the garden extends around to include an Orchard area with several fruit trees. The garden is enclosed with fencing and offers a good level of privacy and has various seating areas from which to capture the sun and outdoor entertain.