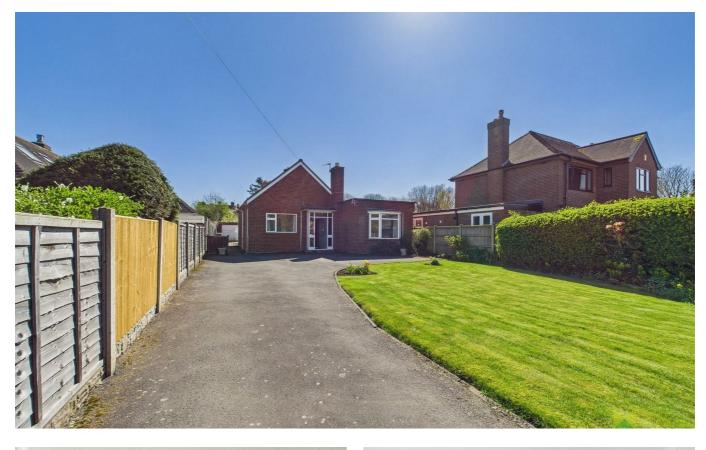

\*\*\* DETACHED BUNGALOW SET IN BEAUTIFUL LARGE GARDENS \*\*\*

An excellent opportunity to purchase this spacious detached Bungalow offering scope for modernisation, set in the most lovely well stocked gardens with orchard area. Perfect for a growing family having the option to extend to provide additional accommodation, subject to the necessary consents, or those looking to downsize that require space.

 $Occupying an enviable position in this popular and sought after location on the edge of the Town, with good local amenities on hand and for commuters ease of access to the <math>\Lambda5/M54$  motorway network.

The accommodation briefly comprises Reception Hall, good sized Lounge, Dining Room/Bedroom 3, extended Kitchen/Breakfast Room, 2 double Bedrooms and Shower Room. Lean to Store to the side.

The property is set well back from the road with driveway providing parking for numerous cars, workshop/store and delightful, well stocked mature gardens with orchard area.

## OUTSIDE

The property is set well back from the road, approached over long driveway with parking for numerous cars. The Front Garden is laid extensively to lawn with well stocked flower, shrub and herbaceous beds and divided from the road with brick walling.