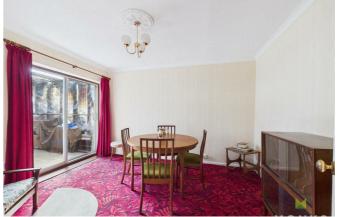

## **DINING ROOM/BEDROOM 3**

A versatile room having sliding patio doors, fitted wall lights, modern electric radiator.