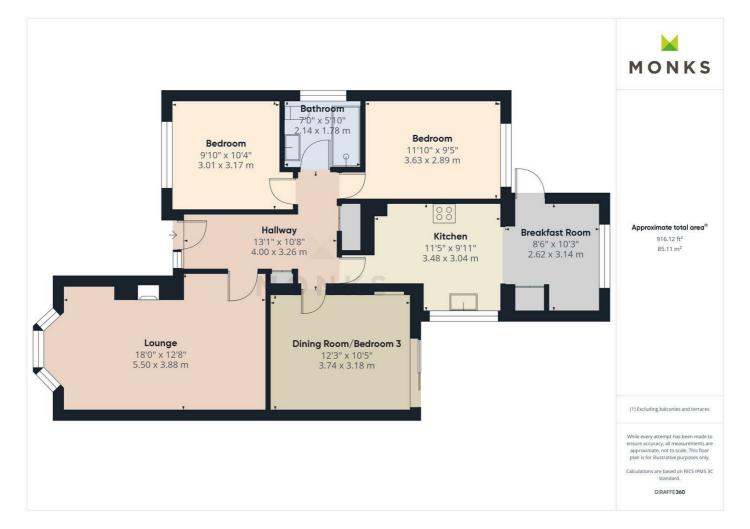

The accommodation briefly comprises Reception Hall, good sized Lounge, Dining Room/Bedroom 3, extended Kitchen/Breakfast Room, 2 double Bedrooms and Shower Room. Lean to Store to the side.

The property is set well back from the road with driveway providing parking for numerous cars, workshop/store and delightful, well stocked mature gardens with orchard area.

## **RECEPTION HALL**

Covered entrance with door opening to Reception Hall. Modern electric radiator, Airing cupboard and access to roof space.

## LOUNGE

A generous sized room having walk in bay window to the front with pleasant aspect over the garden. Media point, modern electric radiator.

## **DINING ROOM/BEDROOM 3**

A versatile room having sliding patio doors, fitted wall lights, modern electric radiator.

## **KITCHEN/BREAKFAST ROOM**

The Kitchen is fitted with range of wooden fronted units incorporating single drainer sink set into base cupboard. Further range of cupboards and drawers with work surfaces over and having space for appliances, inset 4 ring hob with extractor hood over. Window to the side and opening to

Breakfast Area with tiled pantry cupboard, window and door to the garden.

## **BEDROOM 1**

A generous double room with window overlooking the rear garden. Range of fitted bedroom furniture including wardrobes and storage cupboards, storage heater.

## **BEDROOM 2**

another generous double room with window to the front, storage heater.

#### SHOWER ROOM

with large shower cubicle, wash hand basin and WC. Tiled surrounds, window to the side.