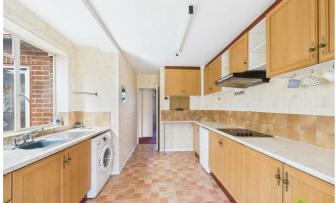

## **KITCHEN/BREAKFAST ROOM**

The Kitchen is fitted with range of wooden fronted units incorporating single drainer sink set into base cupboard. Further range of cupboards and drawers with work surfaces over and having space for appliances, inset 4 ring hob with extractor hood over. Window to the side and opening to

Breakfast Area with tiled pantry cupboard, window and door to the garden.