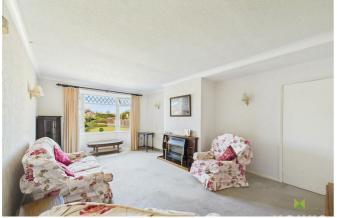

## LOUNGE

A generous sized room having walk in bay window to the front with pleasant aspect over the garden. Media point, modern electric radiator.