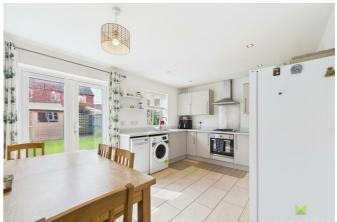

#### KITCHEN/DINING ROOM

Dining area with double opening French doors to the garden.

The Kitchen is attractively fitted with range of soft grey fronted units incorporating single drainer sink set into base cupboard. Further range of cupboards and drawers with work surfaces over and having space for washing machine and fridge freezer. Inset 4 ring hob with extractor hood over and oven and grill beneath. Matching range of eye level wall units, window over the garden, tiled flooring, radiator.