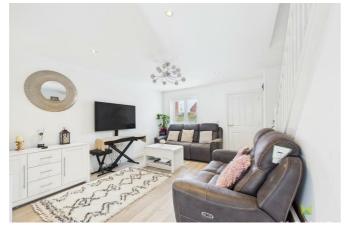

#### **LOUNGE**

Having window overlooking the front, media point, radiator. LVT flooring.