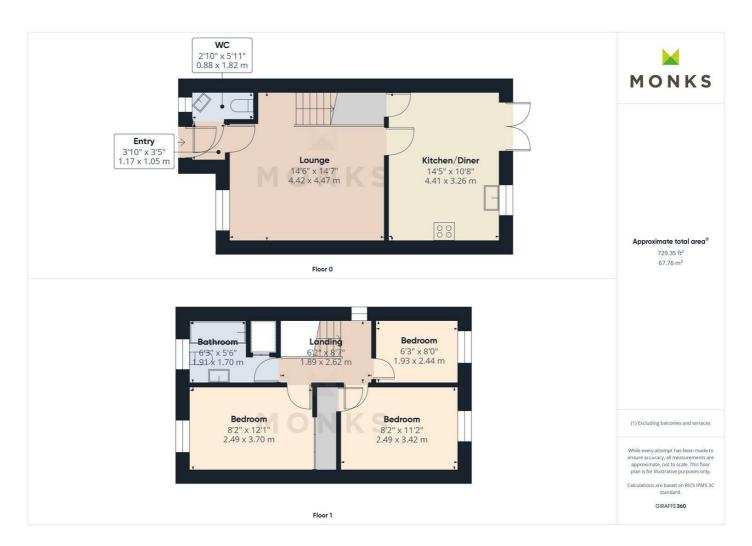

The accommodation briefly comprises Reception Hall with Cloakroom, Lounge, Kitchen/Dining Room, 3 Bedrooms and Bathroom.

The property has the benefit of high energy insulation, gas central heating, parking for two cars and enclosed rear garden which has been laid for ease of maintenance.

#### **RECEPTION HALL**

Covered entrance with door opening to Reception, LVT flooring, radiator.

#### **CLOAKROOM**

with window to the front. WC and wash hand basin, radiator.

#### **LOUNGE**

Having window overlooking the front, media point, radiator. LVT flooring.

#### KITCHEN/DINING ROOM

Dining area with double opening French doors to the garden.

The Kitchen is attractively fitted with range of soft grey fronted units incorporating single drainer sink set into base cupboard. Further range of cupboards and drawers with work surfaces over and having space for washing machine and fridge freezer. Inset 4 ring hob with extractor hood over and oven and grill beneath. Matching range of eye level wall units, window over the garden, tiled flooring, radiator.

#### FIRST FLOOR LANDING

Staircase leads to the First Floor Landing with access to roof space and off which lead

#### **BEDROOM 1**

with window to the front, fitted double wardrobe, radiator.

#### **BEDROOM 2**

with window to the rear, radiator.

## **BEDROOM 3**

with window to the rear, radiator.

## **BATHROOM**

with suite comprising panelled bath with shower unit over, wash hand basin and WC. Complementary tiled surrounds, radiator, window to the front.

#### **OUTSIDE**

The property occupies an enviable cul de sac location with parking for two cars. The Front Garden is laid to

lawn. The Rear Garden has been laid for ease of maintenance with large press block paved sun terrace, astro turfed lawn area and large garden storage shed, enclosed with wooden fencing.