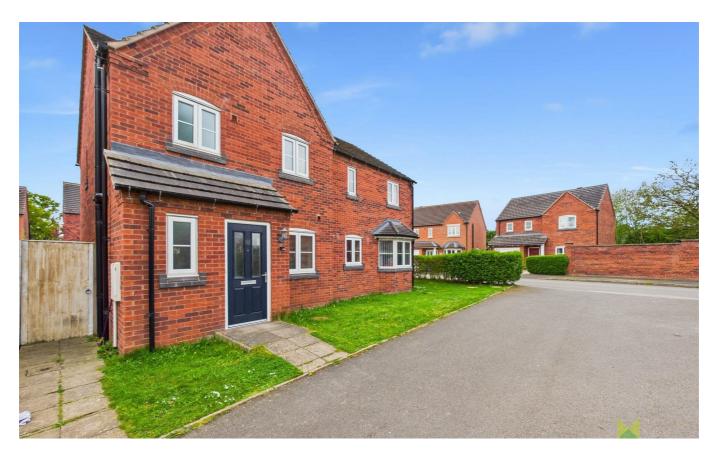

# 21 Barn Owl Way **Bicton Heath Shrewsbury** SY3 5FA

3 Bedroom House - Semi-Detached Offers In The Region Of £275,000

- ENVIABLE CUL DE SAC LOCATION ON EDGE OF TOWN
- ENCLOSED REAR GARDEN
- VIEWING HIGHLY RECOMMENDED

An excellent opportunity to purchase this immaculately presented, 3 bedroom semi detached house - perfect for first time buyer or a growing family.

Occupying an enviable cul de sac position in this much sought after location on the Western edge of the Town, ideally placed for ease of access to the A5/M54 motorway network. There are excellent facilities on hand including schools, shops and is short stroll from the Royal Shrewsbury Hospital.

#### **LOCATION**

The property occupies an enviable position on the edge of this lovely cul de sac. Ideally placed for commuters with ease of access to the A5/M54 motorway network. There are excellent amenities on hand including schools, doctors, shops, public houses, restaurants, takeaways, church and a short walk from the Royal Shrewsbury Hospital.

#### **OUTSIDE**

The property occupies an enviable cul de sac location with parking for two cars. The Front Garden is laid to

lawn. The Rear Garden has been laid for ease of maintenance with large press block paved sun terrace, astro turfed lawn area and large garden storage shed, enclosed with wooden fencing.