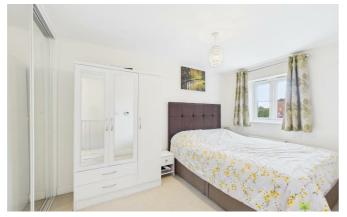

#### **BEDROOM 1**

with window to the front, fitted double wardrobe, radiator.

## **BATHROOM**

with suite comprising panelled bath with shower unit over, wash hand basin and WC. Complementary tiled surrounds, radiator, window to the front.