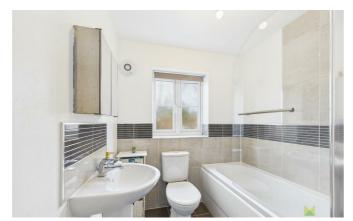

## **BATHROOM**

with suite comprising panelled bath with shower unit over, wash hand basin and WC. Complementary tiled surrounds, radiator, window to the front.