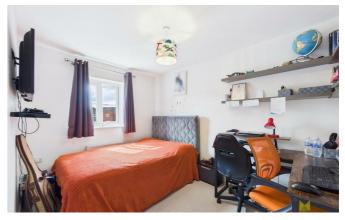

#### **BEDROOM 2**

with window to the rear, radiator.

## **BEDROOM 3**

with window to the rear, radiator.