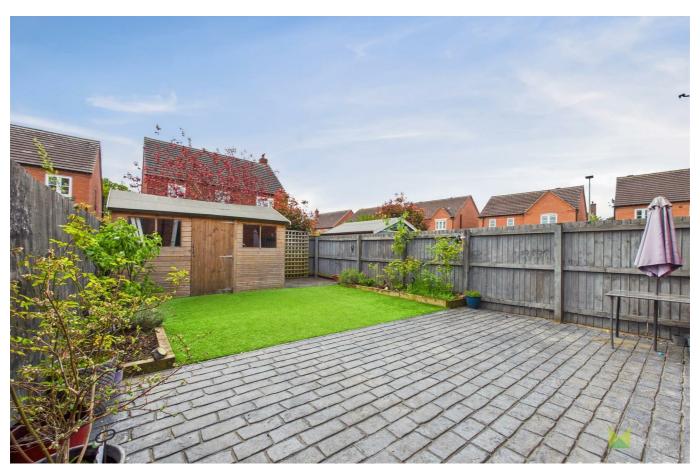

#### **OUTSIDE**

The property occupies an enviable cul de sac location with parking for two cars. The Front Garden is laid to

lawn. The Rear Garden has been laid for ease of maintenance with large press block paved sun terrace, astro turfed lawn area and large garden storage shed, enclosed with wooden fencing.