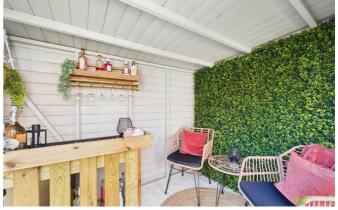

The Front Garden is laid to lawn with laurel hedge divide. The Rear Garden is a particular feature of the property being South facing and having large paved sun terrace, garden laid to lawn with raised planter beds and Summerhouse - perfect space for those who love to entertain and dine alfresco. Enclosed with wooden fencing.