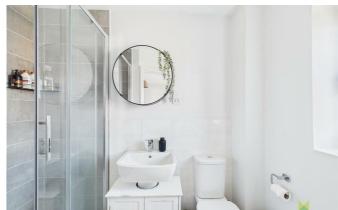

### **EN SUITE SHOWER ROOM**

Fitted with large shower cubicle with direct mixer shower unit, wash hand basin and WC. Complementary tiled surrounds, radiator, window to the front.