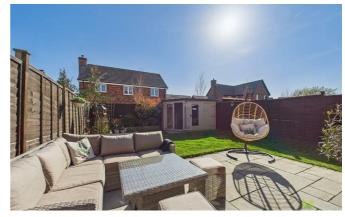

The Front Garden is laid to lawn with laurel hedge divide. The Rear Garden is a particular feature of the property being South facing and having large paved sun terrace, garden laid to lawn with raised planter beds and Summerhouse - perfect space for those who love to entertain and dine alfresco. Enclosed with wooden fencing.