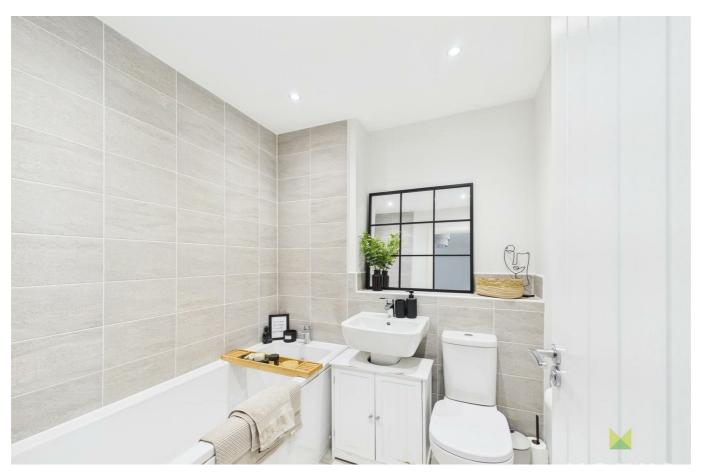

#### **BATHROOM**

with suite comprising panelled bath with mixer taps, wash hand basin and WC. Complementary tiled surrounds, radiator.