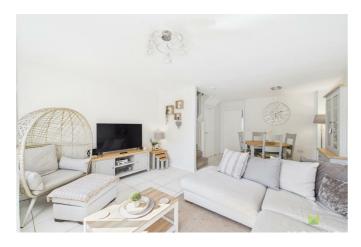

## LOUNGE/DINING ROOM

A lovely light room having window and double opening French doors leading on to the garden. Media point, useful understairs storage cupboard, continuation of tiled flooring, radiators.