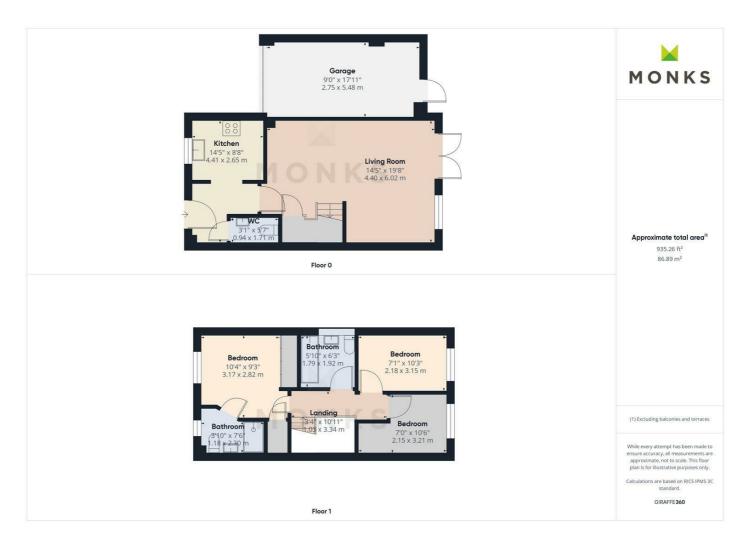

 $The accommodation \ briefly \ comprises \ Reception \ with \ Cloakroom, good \ sized \ Lounge/Dining \ Room \ with \ French \ doors \ to \ the \ Garden, \ fitted \ Kitchen \ with \ range \ of \ appliances, \ Principal \ Bedroom \ with \ en \ suite, \ 2 \ further \ Bedrooms \ and \ Bathroom.$ 

#### **ENTRANCE**

Covered entrance with door leading to Reception Area with tiled floor, radiator.

#### **CLOAKROOM**

with suite comprising WC and wash hand basin, tiled floor, radiator.

#### **KITCHEN**

Attractively fitted with contemporary range of soft grey, high gloss fronted units incorporating single drainer sink set into base cupboard. Further range of cupboards and drawers with work surface over and having integrated dishwasher and fridge freezer with matching facia panels. Inset 4 ring hob with extractor hood over and oven and grill beneath. Range of eye level wall units and cupboard housing boiler, recessed ceiling lights, window to the front, continuation of tiled flooring.

## LOUNGE/DINING ROOM

A lovely light room having window and double opening French doors leading on to the garden. Media point, useful understairs storage cupboard, continuation of tiled flooring, radiators.

#### FIRST FLOOR LANDING

Staircase leads to the First Floor with access to roof space and off which lead to the

#### PRINCIPAL BEDROOM

with window to the front, range of fitted wardrobes with mirror fronted sliding doors, hanging rail and shelving, media point, radiator. Deep overhead storage cupboard.

### **EN SUITE SHOWER ROOM**

Fitted with large shower cubicle with direct mixer shower unit, wash hand basin and WC. Complementary tiled surrounds, radiator, window to the front.

## **BEDROOM 2**

A generous double room with window overlooking the rear, radiator.

### **BEDROOM 3**

A good sized single room with window to the rear, radiator.

#### **BATHROOM**

with suite comprising panelled bath with mixer taps, wash hand basin and WC. Complementary tiled surrounds, radiator.

#### **OUTSIDE**

The property occupies an enviable position on this popular development in the centre of Hadnall. Approached over driveway with parking for two cars and leading to the Garage with up and over door, power and lighting and personal door to the garden.