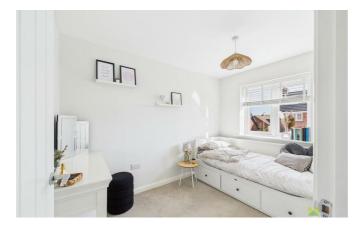

## **BEDROOM 2**

A generous double room with window overlooking the rear, radiator.

### **BEDROOM 3**

A good sized single room with window to the rear, radiator.