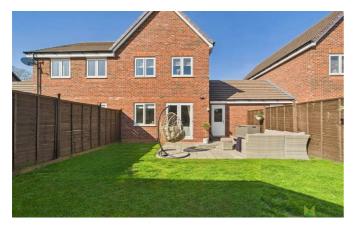

#### **OUTSIDE**

The property occupies an enviable position on this popular development in the centre of Hadnall. Approached over driveway with parking for two cars and leading to the Garage with up and over door, power and lighting and personal door to the garden.

The Front Garden is laid to lawn with laurel hedge divide. The Rear Garden is a particular feature of the property being South facing and having large paved sun terrace, garden laid to lawn with raised planter beds and Summerhouse - perfect space for those who love to entertain and dine alfresco. Enclosed with wooden fencing.