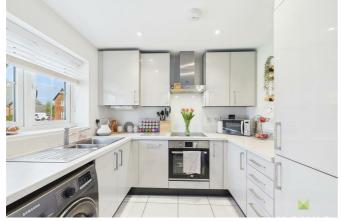

#### **KITCHEN**

Attractively fitted with contemporary range of soft grey, high gloss fronted units incorporating single drainer sink set into base cupboard. Further range of cupboards and drawers with work surface over and having integrated dishwasher and fridge freezer with matching facia panels. Inset 4 ring hob with extractor hood over and oven and grill beneath. Range of eye level wall units and cupboard housing boiler, recessed ceiling lights, window to the front, continuation of tiled flooring.