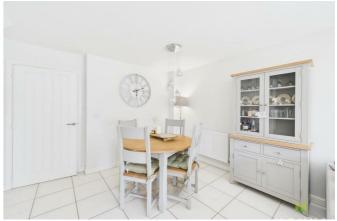

## LOUNGE/DINING ROOM

A lovely light room having window and double opening French doors leading on to the garden. Media point, useful understairs storage cupboard, continuation of tiled flooring, radiators.