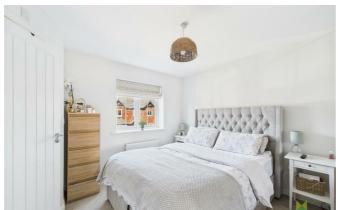

#### PRINCIPAL BEDROOM

with window to the front, range of fitted wardrobes with mirror fronted sliding doors, hanging rail and shelving, media point, radiator. Deep overhead storage cupboard.