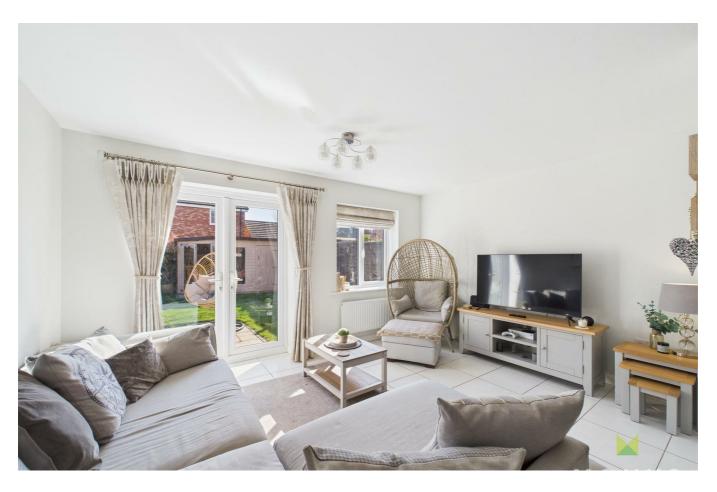

## LOUNGE/DINING ROOM

A lovely light room having window and double opening French doors leading on to the garden. Media point, useful understairs storage cupboard, continuation of tiled flooring, radiators.