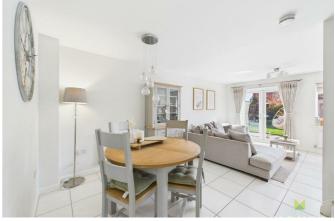

## LOUNGE/DINING ROOM

A lovely light room having window and double opening French doors leading on to the garden. Media point, useful understairs storage cupboard, continuation of tiled flooring, radiators.