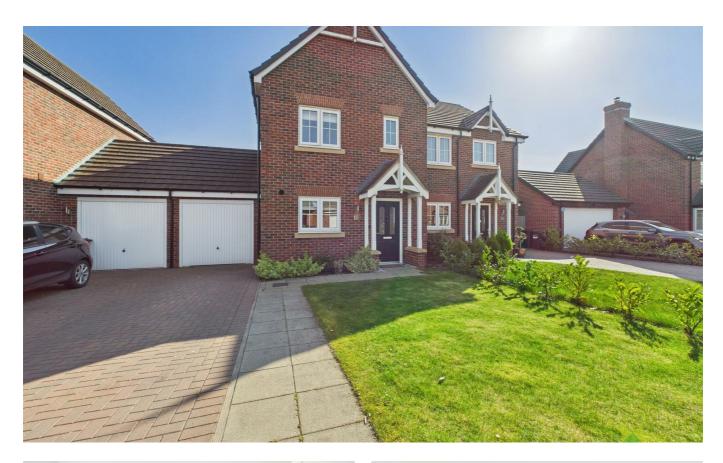

# 36 Abbot Drive Hadnall Shrewsbury SY4 4FF

3 Bedroom House - Semi-Detached Offers In The Region Of £300,000

#### **OUTSIDE**

The property occupies an enviable position on this popular development in the centre of Hadnall. Approached over driveway with parking for two cars and leading to the Garage with up and over door, power and lighting and personal door to the garden.

The Front Garden is laid to lawn with laurel hedge divide. The Rear Garden is a particular feature of the property being South facing and having large paved sun terrace, garden laid to lawn with raised planter beds and Summerhouse - perfect space for those who love to entertain and dine alfresco. Enclosed with wooden fencing.