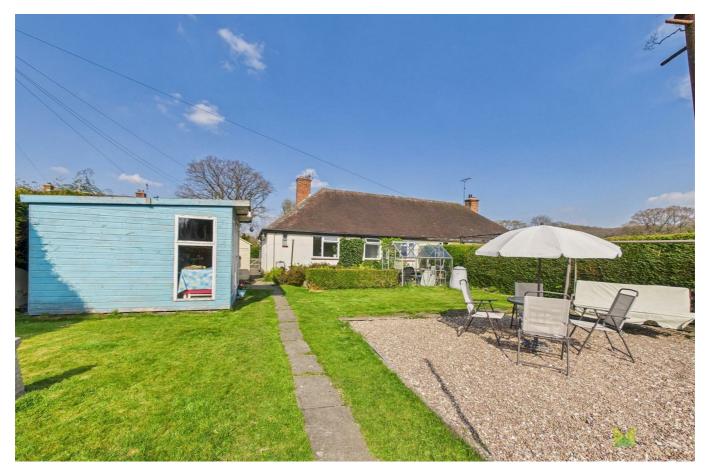

The property has the benefit of central heating, double glazing, excellent sized garden with Summerhouse.

Viewing highly recommended and offered for sale with no upward chain.

#### OUTSIDE

The property occupies an enviable position tucked away in a quiet location, approached over pathway which is flanked by lawn to either side with flower and shrub beds and screened with hedging. The Rear Garden is a particular feature being laid extensively to lawn again with flower and shrub beds from which there are lovely aspects over farmland and hills. Good sized Summerhouse - which is perfect for those who love to entertain or hobbies room.