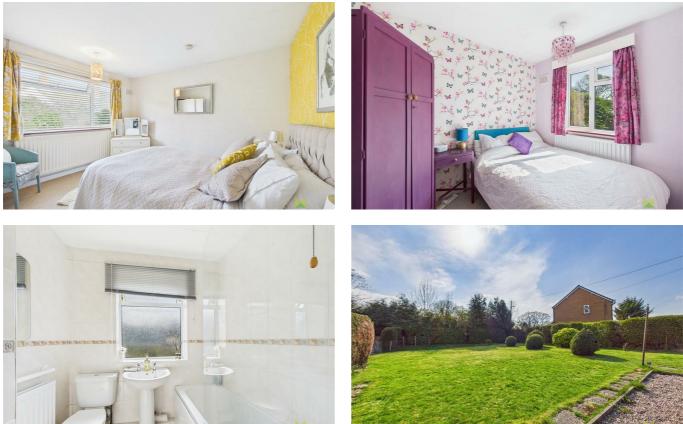

#### **BEDROOM 1**

A generous double room with window to the front, radiator.

#### **BEDROOM 2**

Another double room with window to the rear with aspect over the garden, radiator.

#### **BATHROOM**

with suite comprising panelled bath with shower unit over, wash hand basin and WC. Tiled surrounds, window to the side, radiator.

#### OUTSIDE

The property occupies an enviable position tucked away in a quiet location, approached over pathway which is flanked by lawn to either side with flower and shrub beds and screened with hedging. The Rear Garden is a particular feature being laid extensively to lawn again with flower and shrub beds from which there are lovely aspects over farmland and hills. Good sized Summerhouse - which is perfect for those who love to entertain or hobbies room.