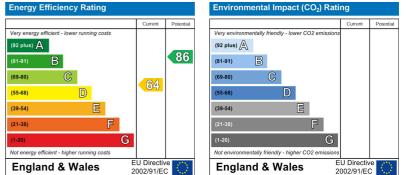

#### COUNCIL TAX BANDING

As taken from the Gov.uk website we are advised the property is in Band B - again we would recommend this is verified during pre-contract enquiries.