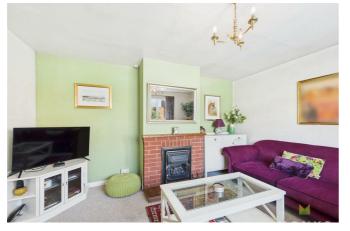

#### LOUNGE

with window overlooking the front, brick fireplace with ornamental fire, media point, radiator.