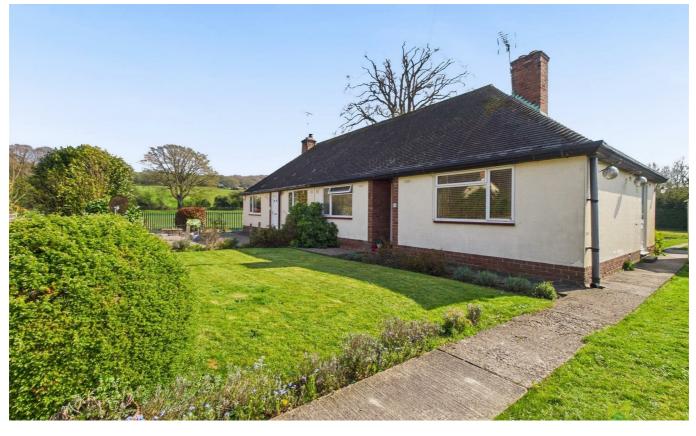

# **11 Callow Crescent Minsterley Shrewsbury SY5 OBY**

2 Bedroom Bungalow - Semi Detached Offers In The Region Of £210,000

\*\*\* 2 BEDROOM BUNGALOW WITH GOOD SIZED GARDEN \*\*\*

An excellent opportunity to purchase this mature 2 bedroom semi detached bungalow set in large garden, with lovely open aspect towards the hills.

Occupying an enviable position in this popular and self sufficient village with a good range of amenities and for commuters ease of access to the A5/M54 motorway network.

With scope for extension if required, and subject to the necessary consents, the accommodation briefly comprises Reception Hall, Lounge, Kitchen/Breakfast Room, 2 Bedrooms and Bathroom.

#### LOCATION

The property occupies an enviable position in this much sought after and self sufficient village of Minsterley with excellent facilities on hand including primary school, general store/filling station, takeaway's, public house, church and lovely countryside walks. Being a short drive from nearby Pontesbury and the A5/M54 motorway network and Town Centre.