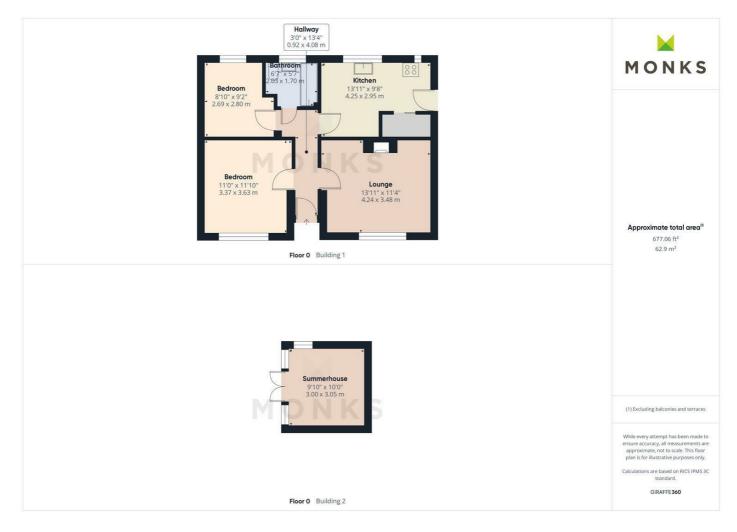

#### **RECEPTION HALL**

Covered entrance with wooden and glazed door to Reception Hall. Wooden effect flooring, radiator.

#### LOUNGE

with window overlooking the front, brick fireplace with ornamental fire, media point, radiator.

#### **KITCHEN/BREAKFAST ROOM**

fitted with range of units incorporating single drainer sink with mixer taps set into base cupboard, further range of base units comprising cupboards and drawers with work surfaces over and having space for appliances. Range of eye level units, ample space for breakfast table and large walk in pantry cupboard. Window with aspect over the garden and door to the side. Radiator.

#### **BEDROOM 1**

A generous double room with window to the front, radiator.

#### **BEDROOM 2**

Another double room with window to the rear with aspect over the garden, radiator.

#### **BATHROOM**

with suite comprising panelled bath with shower unit over, wash hand basin and WC. Tiled surrounds, window to the side, radiator.

#### OUTSIDE

The property occupies an enviable position tucked away in a quiet location, approached over pathway which is flanked by lawn to either side with flower and shrub beds and screened with hedging. The Rear Garden is a particular feature being laid extensively to lawn again with flower and shrub beds from which there are lovely aspects over farmland and hills. Good sized Summerhouse - which is perfect for those who love to entertain or hobbies room.