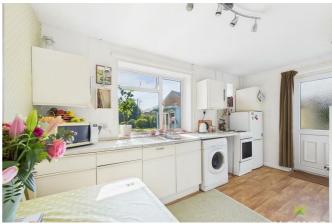

#### **KITCHEN/BREAKFAST ROOM**

fitted with range of units incorporating single drainer sink with mixer taps set into base cupboard, further range of base units comprising cupboards and drawers with work surfaces over and having space for appliances. Range of eye level units, ample space for breakfast table and large walk in pantry cupboard. Window with aspect over the garden and door to the side. Radiator.