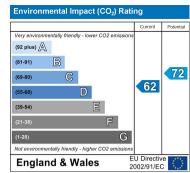

# Energy Efficiency Rating Very energy efficient - lower running costs (92 plus) A (81-91) B (99-80) C (55-68) D (21-38) F (1-20) G Not energy efficient - higher running costs England & Wales EU Directive 2002/91/EC