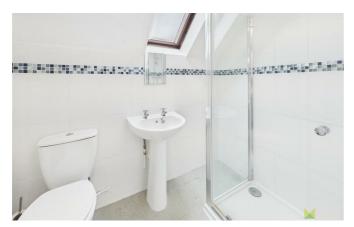

#### **SHOWER ROOM**

with fully tiled shower cubicle, wash hand basin and WC. Complementary tiled surrounds, radiator, velux roof light to the rear.