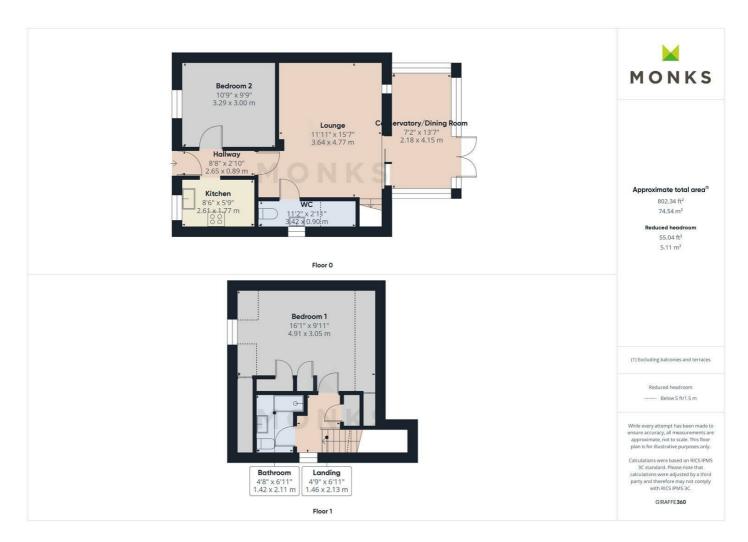

The accommodation briefly comprises Reception Hall, Lounge, Dining/Conservatory, Kitchen, Ground Floor Bedroom and Cloakroom, First Floor Bedroom and Shower Room.

The property has the benefit of gas central heating, double glazing, parking for two and enclosed garden.

#### **RECEPTION HALL**

Covered entrance with door opening to Reception Hall.

#### **KITCHEN**

Attractively fitted with range of units incorporating single drainer sink with mixer taps set into base cupboard. Further range of units comprising cupboards and drawers with work surfaces over and having space for appliances, tiled surrounds and eye level wall units over. Window to the front.

#### LOUNGE

having window to the rear. Wooden fire surround housing ornamental fire, wooden floor covering, media point. Radiator, sliding patio doors to

#### **CONSERVATORY/DINING ROOM**

A generous sized addition, being of brick and sealed unit double glazed construction with tiled floor and doors opening to the garden.

#### **CLOAKROOM**

with WC and wash hand basin.

#### **BEDROOM 2**

with window to the front. Radiator, wooden effect flooring.

#### FIRST FLOOR LANDING

Staircase leads to the First Floor Landing off which lead

#### **BEDROOM 1**

An excellent sized room with window to the front and velux roof light to the rear, built in storage cupboard, radiator.

#### **SHOWER ROOM**

with fully tiled shower cubicle, wash hand basin and WC. Complementary tiled surrounds, radiator, velux roof light to the rear.