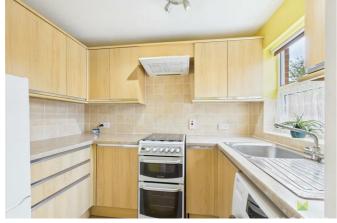

#### **KITCHEN**

Attractively fitted with range of units incorporating single drainer sink with mixer taps set into base cupboard. Further range of units comprising cupboards and drawers with work surfaces over and having space for appliances, tiled surrounds and eye level wall units over. Window to the front.