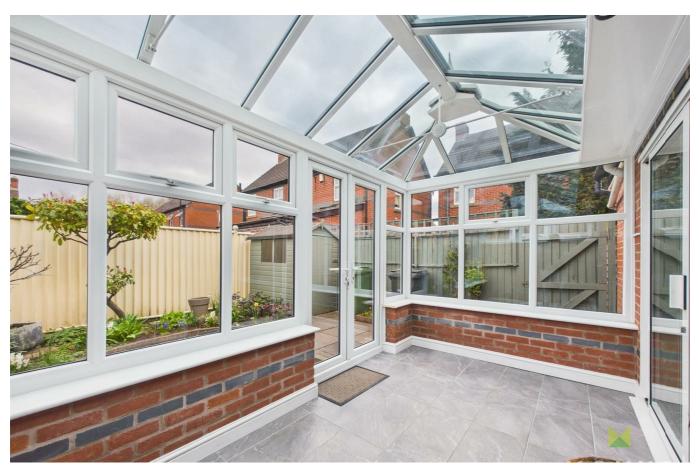

#### **CONSERVATORY/DINING ROOM**

A generous sized addition, being of brick and sealed unit double glazed construction with tiled floor and doors opening to the garden.