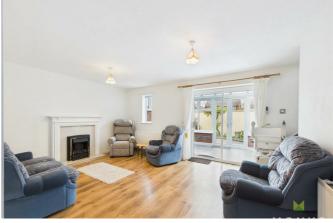

#### LOUNGE

having window to the rear. Wooden fire surround housing ornamental fire, wooden floor covering, media point. Radiator, sliding patio doors to