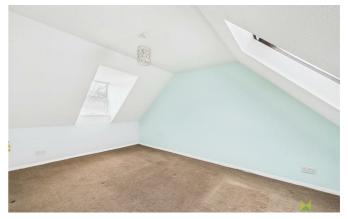

#### **BEDROOM 1**

An excellent sized room with window to the front and velux roof light to the rear, built in storage cupboard, radiator.