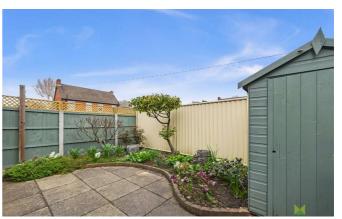

#### **OUTSIDE**

To the front of the property are the parking spaces with gravelled forecourt. The Rear Garden has been laid for ease of maintenance to paved sun terrace, shaped flower and shrub beds and enclosed with wooden fencing.