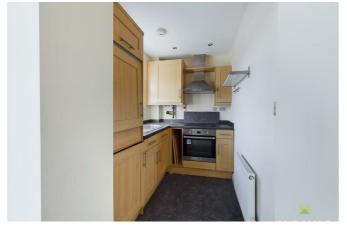

#### **KITCHEN**

With vinyl flooring, fitted with range of wood effect style base units with worksurfaces over continuing to splashback, inset stainless steel sink unit, built in electric oven and hob with extractor over, integrated fridge, freezer and washing machine.