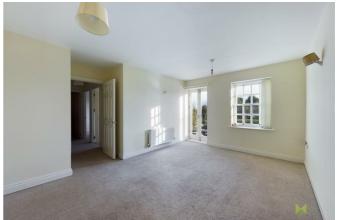

**LIVING ROOM** 14'10" x 11'5" (4.545 x 3.484) With carpet , double doors with Juliette balcony and window to front aspect, radiator

**BEDROOM 1** 10'2" x 7'11" (3.114 x 2.430) With carpet, window to rear aspect, radiator