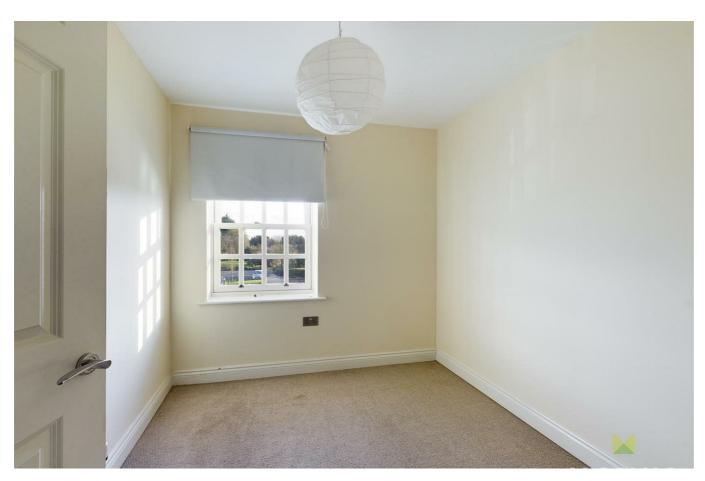

**LIVING ROOM** 14'10" x 11'5" (4.545 x 3.484) With carpet , double doors with Juliette balcony and window to front aspect, radiator

**BEDROOM 1** 10'2" x 7'11" (3.114 x 2.430) With carpet, window to rear aspect, radiator

**BEDROOM 2** 7'11" x 8'4" (2.428 x 2.546) With carpet, window to rear aspect, radiator