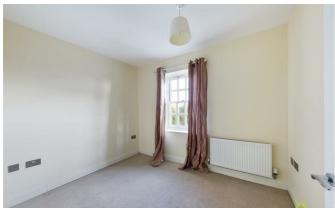

**LIVING ROOM** 14'10" x 11'5" (4.545 x 3.484) With carpet , double doors with Juliette balcony and window to front aspect, radiator

**BEDROOM 1** 10'2" x 7'11" (3.114 x 2.430) With carpet, window to rear aspect, radiator

**BEDROOM 2** 7'11" x 8'4" (2.428 x 2.546) With carpet, window to rear aspect, radiator