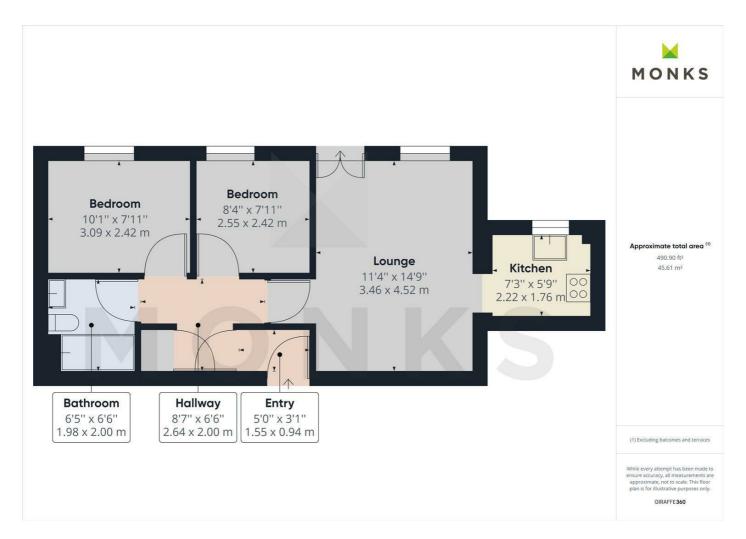

### **ENTRANCE HALLWAY**

With carpet, radiator, storage cupboard, security intercom

#### **KITCHEN**

With vinyl flooring, fitted with range of wood effect style base units with worksurfaces over continuing to splashback, inset stainless steel sink unit, built in electric oven and hob with extractor over, integrated fridge, freezer and washing machine.

**LIVING ROOM** 14'10" x 11'5" (4.545 x 3.484) With carpet , double doors with Juliette balcony and window to front aspect, radiator

**BEDROOM 1** 10'2" x 7'11" (3.114 x 2.430) With carpet, window to rear aspect, radiator

**BEDROOM 2** 7'11" x 8'4" (2.428 x 2.546) With carpet, window to rear aspect, radiator

### **BATHROOM**

With vinyl flooring, fitted with white suite to include low level WC, pedestal wash hand basin and panelled bath with shower over. Walls partly tiled, radiator.