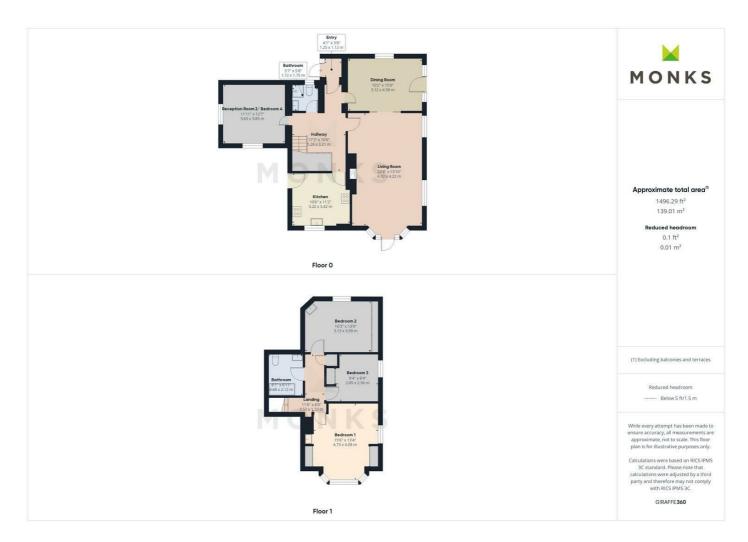

Nestled in the picturesque foothills of the Shropshire Hills, this charming three-bedroom detached home offers a perfect blend of comfort and scenic beauty.

The well-presented accommodation comprises of; Entrance porch, hallway, kitchen, living room, dining room, and a versatile fourth bedroom/reception room, shower room.

Upstairs, the first-floor landing provides access to three double bedrooms and a family bathroom.

Externally, the property boasts a private driveway, a useful storage shed, and a beautifully maintained lawned garden, all set against a backdrop of stunning countryside views.