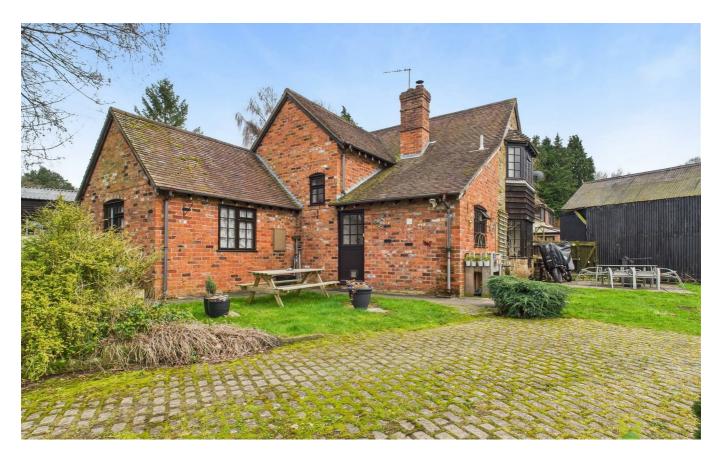

# The Barn House Dudgeley Mill All Stretton Church Stretton SY6 7JL

3 Bedroom House £1,350 PCM

Nestled in the picturesque foothills of the Shropshire Hills, this charming three-bedroom detached home offers a perfect blend of comfort and scenic beauty.

The well-presented accommodation comprises of; Entrance porch, hallway, kitchen, living room, dining room, and a versatile fourth bedroom/reception room, shower room.

Upstairs, the first-floor landing provides access to three double bedrooms and a family bathroom.

Externally, the property boasts a private driveway, a useful storage shed, and a beautifully maintained lawned garden, all set against a backdrop of stunning countryside views.