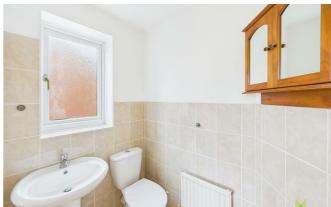

#### **DOWNSTAIRS WC**

With vinyl flooring, radiator, frosted window to front, fitted with low level WC and pedestal wash hand basin with tiles splashback.