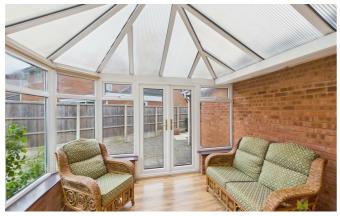

## **CONSERVATORY**

With wood effect flooring and French doors leading onto the rear garden