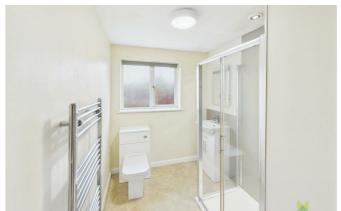

#### **FAMILY SHOWER ROOM**

With vinyl flooring, heated towel rail, fitted with large shower cubicle with direct mixer shower, low level WC and wash hand basin fitted within vanity unit. Attractively fitted screening to splash areas.