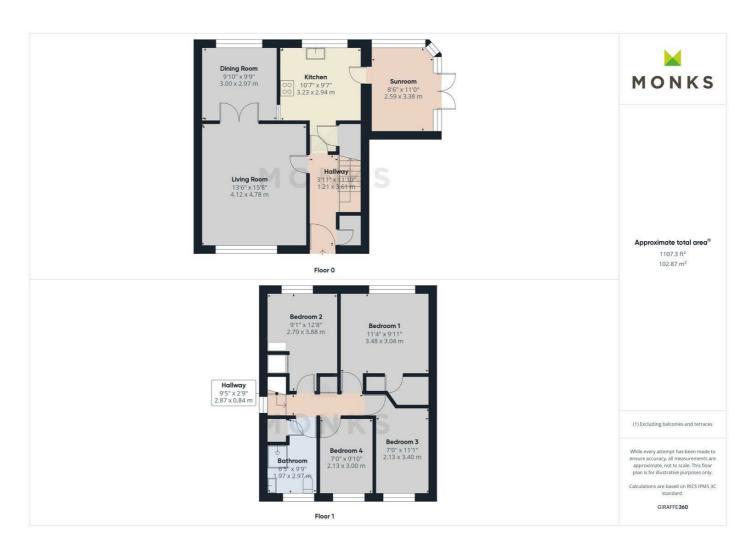

# \*\*COMING SOON\*\*

An attractive four bedroom Detached family house which occupies a quiet cul-de-sac position, close to local amenities. Accommodation briefly comprises: Entrance hallway, downstairs WC, living room, dining room, kitchen, conservatory, master bedroom with en-suite, three further bedrooms, family shower room. Double garage with driveway parking and gardens to the front and rear.

#### **ENTRANCE HALLWAY**

Carpeted, radiator

#### **DOWNSTAIRS WC**

With vinyl flooring, radiator, frosted window to front, fitted with low level WC and pedestal wash hand basin with tiles splashback.

#### LIVING ROOM

With carpeted flooring, window to front aspect, radiator, gas fire set in brick surround and heath with wooden mantle over, television aerial point

#### **DINING ROOM**

With carpeted flooring, window to rear, radiator

#### **KITCHEN**

With tiled flooring, built in storage cupboard, window overlooking rear garden. Attractively fitted cream wooden base units with wood effect worksurfaces over with tiles splashbacks, inset stainless steel sink unit, freestanding electric double oven with halogen 4 point hob, matching range of eye level units.

## **CONSERVATORY**

With wood effect flooring and French doors leading onto the rear garden

#### **MASTER BEDROOM**

With carpeted flooring and window overlooking front, radiator

#### **EN-SUITE SHOWER ROOM**

With wood effect vinyl flooring, fitted with white suite to include low level WC, pedestal wash hand basin, shower cubicle with direct mixer shower. Walls mainly tiled.

#### **BEDROOM 2**

With carpeted flooring, radiator and window to front

#### **BEDROOM 3**

With carpeted flooring, window to rear aspect, radiator

#### **BEDROOM 4**

With carpeted flooring window overlooking rear, radiator

#### **FAMILY SHOWER ROOM**

With vinyl flooring, heated towel rail, fitted with large shower cubicle with direct mixer shower, low level WC and wash hand basin fitted within vanity unit. Attractively fitted screening to splash areas.