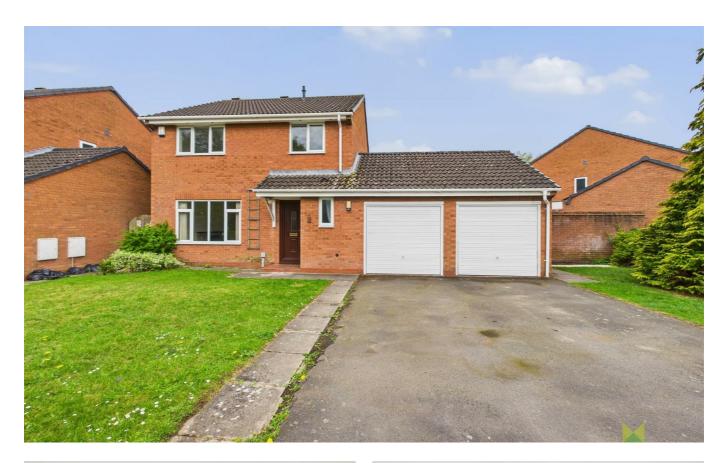

# 8 Pantulf Road **Wem Shrewsbury SY45LT**

4 Bedroom House - Detached £1,200

# \*\*COMING SOON\*\*

An attractive four bedroom Detached family house which occupies a quiet cul-de-sac position, close to local amenities. Accommodation briefly comprises: Entrance hallway, downstairs WC, living room, dining room, kitchen, conservatory, master bedroom with en-suite, three further bedrooms, family shower room. Double garage with driveway parking and gardens to the front and rear.

#### **OUTSIDE**

The property is set back from the road over lawned gardens and driveway parking. Side access to rear garden which is fully enclosed and mainly laid to lawn with border of established shrubs.

#### **DOUBLE GARAGE**

With up and over doors to the front and pedestrian access to rear. Power and lighting.