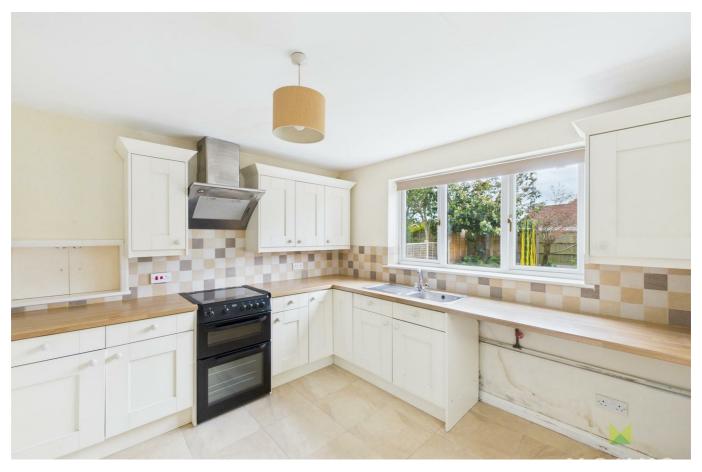

#### **KITCHEN**

With tiled flooring, built in storage cupboard, window overlooking rear garden. Attractively fitted cream wooden base units with wood effect worksurfaces over with tiles splashbacks, inset stainless steel sink unit, freestanding electric double oven with halogen 4 point hob, matching range of eye level units.