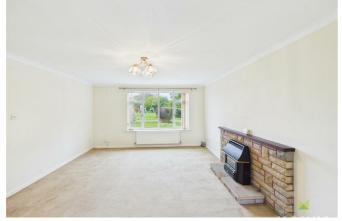

#### LIVING ROOM

With carpeted flooring, window to front aspect, radiator, gas fire set in brick surround and heath with wooden mantle over, television aerial point