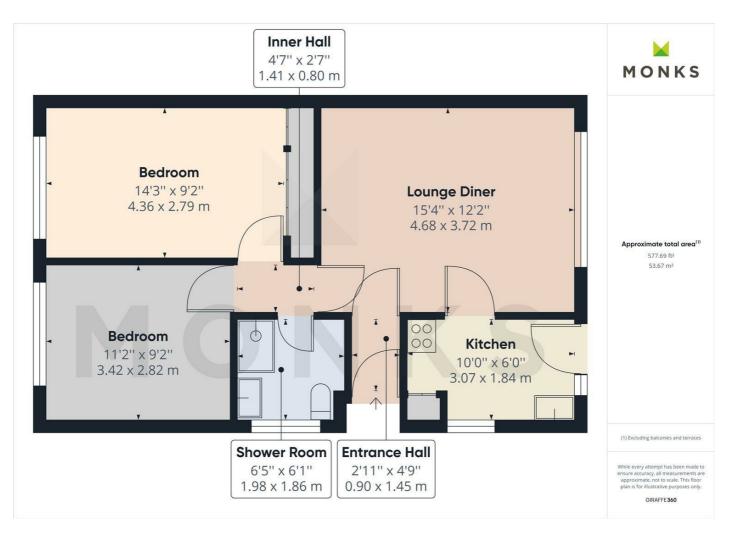

## ENTRANCE HALL

With door giving access to;

#### **LOUNGE DINER**

With window to garden, attractive wooden fire surround housing electric fire. Night storage heater.

#### **KITCHEN**

The kitchen is fully fitted with a range of wall and base units with built in cupboards and drawers, freestanding cooker, fridge and washing machine. fitted worktops with inset sink unit with tap over, window to side and rear. Door to rear garden.

#### **INNER HALL**

With access to loft space.

#### BEDROOM

With window to front, range of fitted wardrobes and airing cupboard. Night storage heater.

#### BEDOOM

With window to front and night storage heater.

#### SHOWER ROOM

Newly fitted with a modern suite comprising of low flush wc, wash hand basin and shower unit with electric shower. Splashboards to walls and vinyl floor covering. Window to side and heated towel rail.