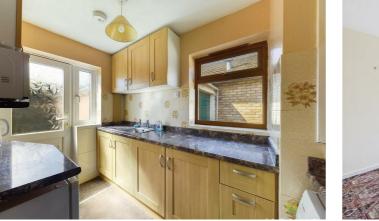

#### **KITCHEN**

The kitchen is fully fitted with a range of wall and base units with built in cupboards and drawers, freestanding cooker, fridge and washing machine. fitted worktops with inset sink unit with tap over, window to side and rear. Door to rear garden.