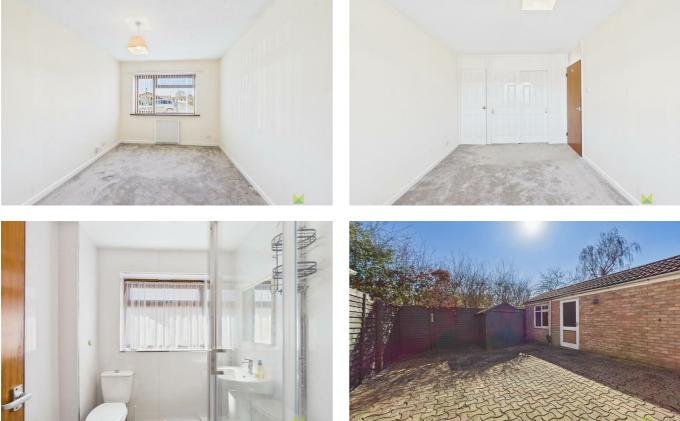

#### **LOUNGE DINER**

With window to garden, attractive wooden fire surround housing electric fire. Night storage heater.

#### **KITCHEN**

The kitchen is fully fitted with a range of wall and base units with built in cupboards and drawers, freestanding cooker, fridge and washing machine. fitted worktops with inset sink unit with tap over, window to side and rear. Door to rear garden.

#### BEDROOM

With window to front, range of fitted wardrobes and airing cupboard. Night storage heater.

#### BEDOOM

With window to front and night storage heater.

#### SHOWER ROOM

Newly fitted with a modern suite comprising of low flush wc, wash hand basin and shower unit with electric shower. Splashboards to walls and vinyl floor covering. Window to side and heated towel rail.

#### OUTSIDE

The outside of this property offers parking for several vehicles as the bungalow has a generous driveway. Driveway gives access to garage with up and over door, the rear section of the garage has been sectioned off and is used for storage/ workshop. Both the garage and storage/ workshop have service doors to the REAR GARDEN, offering a good degree of privacy and all being laid with blocked paved patio/sun terrace with a garden shed. The garden is enclosed by fencing and hedging.