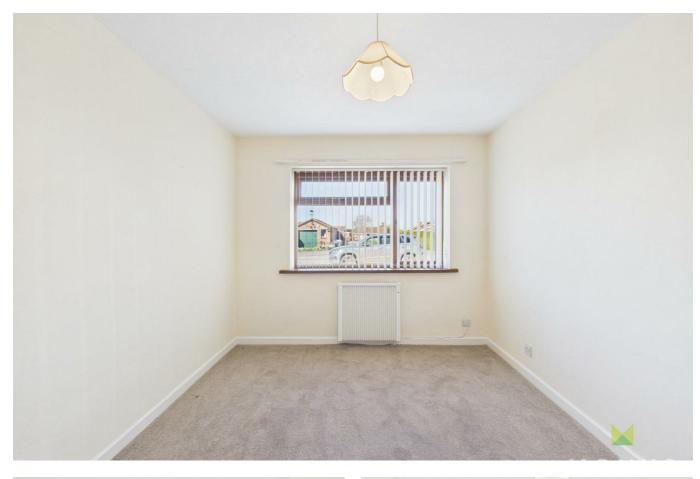

#### BEDROOM

With window to front, range of fitted wardrobes and airing cupboard. Night storage heater.

#### BEDOOM

With window to front and night storage heater.