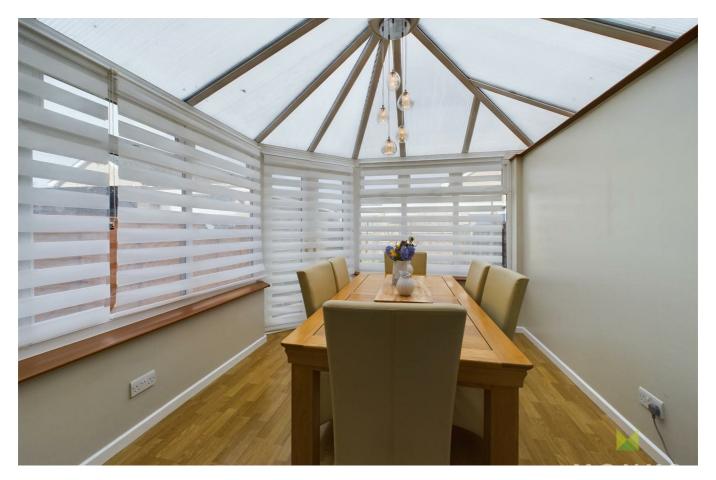

# SUN LOUNGE

being of brick and sealed unit double glazed construction with doors leading onto the garden, wooden effect flooring.