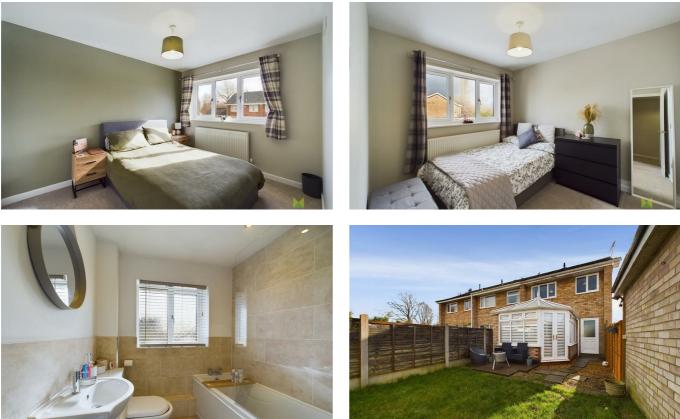

# **RECEPTION HALL**

wooden effect flooring and radiator.

# LOUNGE/DINING ROOM

A generous sized room with feature media wall with recess for fire and TV and having display shelving and storage cupboards to either side, wooden effect flooring, radiator. Double opening French doors to

# SUN LOUNGE

being of brick and sealed unit double glazed construction with doors leading onto the garden, wooden effect flooring.

# KITCHEN

Beautifully re-fitted with range of soft grey fronted shaker style units incorporating single drainer sink with mixer taps set into base cupboard. Further range of matching cupboards and drawers with wooden work surfaces over and having integrated dishwasher and fridge freezer with matching facia panels. Inset 4 ring hob with extractor hood over and eye level oven and grill with storage above and below. Tiled surround and matching range of eye level wall units, window to the front, radiator, wooden effect flooring.

# **BEDROOM 1**

having window to the front, built in wardrobes, radiator.

# **BEDROOM 2**

with window to the rear, radiator.

# **BEDROOM 3**

with window to the rear, radiator.

# BATHROOM

with newly fitted suite comprising panelled bath with direct mixer shower unit over, wash hand basin and WC. Complementary tiled surrounds, heated towel rail, window to the front.

# OUTSIDE

The property occupies a pleasant cul de sac location, approached over driveway with parking and Garage. The Front Garden is laid to lawn with flower and shrub beds. Side pedestrian access to the enclosed Rear Garden which is laid to paved and gravelled seating areas, lawn and enclosed with wooden fencing.