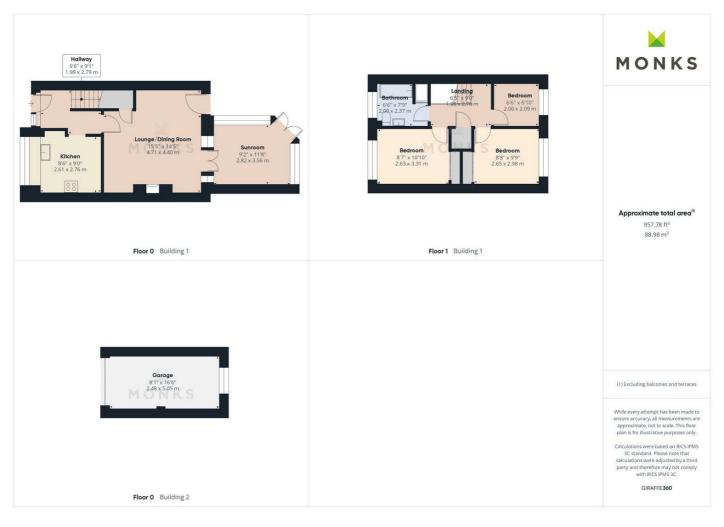

The accommodation briefly comprises Reception Hall, Lounge/Dining Room, Sun Room, re-fitted Kitchen, 3 Bedrooms and Bathroom.

The property has the benefit of gas central heating, double glazing, driveway with parking and garage. Enclosed rear garden.

# FIRST FLOOR LANDING

From the Reception Hall staircase leads to First Floor Landing off which lead

# OUTSIDE

The property occupies a pleasant cul de sac location, approached over driveway with parking and Garage. The Front Garden is laid to lawn with flower and shrub beds. Side pedestrian access to the enclosed Rear Garden which is laid to paved and gravelled seating areas, lawn and enclosed with wooden fencing.