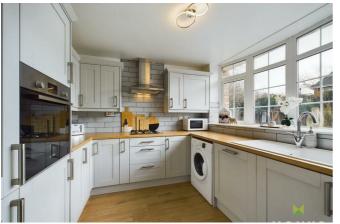

# KITCHEN

Beautifully re-fitted with range of soft grey fronted shaker style units incorporating single drainer sink with mixer taps set into base cupboard. Further range of matching cupboards and drawers with wooden work surfaces over and having integrated dishwasher and fridge freezer with matching facia panels. Inset 4 ring hob with extractor hood over and eye level oven and grill with storage above and below. Tiled surround and matching range of eye level wall units, window to the front, radiator, wooden effect flooring.