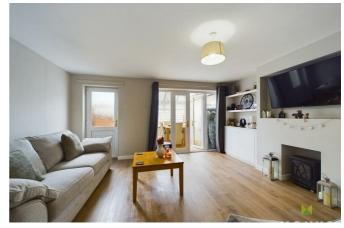

# LOUNGE/DINING ROOM

A generous sized room with feature media wall with recess for fire and TV and having display shelving and storage cupboards to either side, wooden effect flooring, radiator. Double opening French doors to