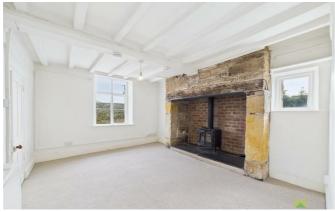

#### **RECEPTION ROOM 1**

With quarry tiled flooring, window to front aspect, log burner set in inglenook fireplace