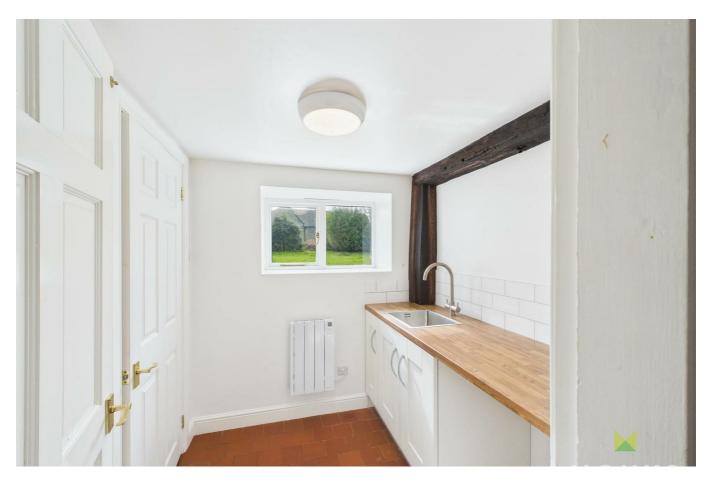

#### **UTILITY ROOM**

With quarry tiled flooring, range of shaker style units with round edge work surface over, plumbing for washing machine. sink set in base units, window to side aspect, cupboard housing hot water cylinder