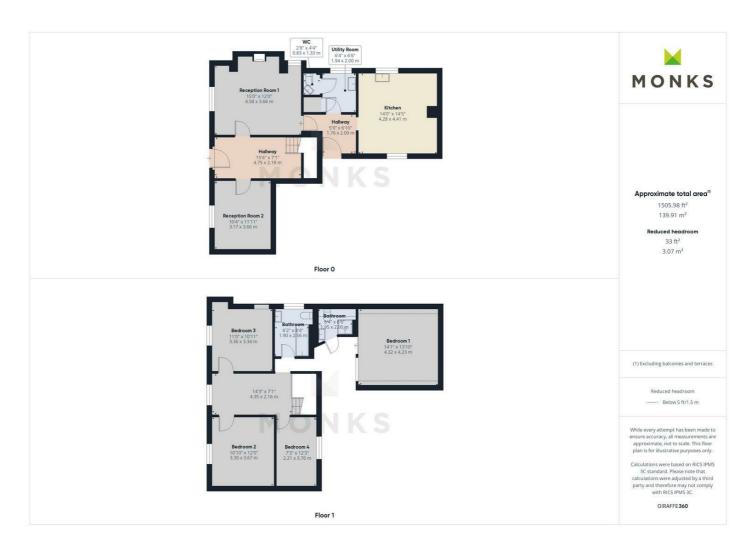

#### **ENTRANCE HALL**

With quarry tiled flooring, electric heater

#### **RECEPTION ROOM 1**

With quarry tiled flooring, window to front aspect, log burner set in inglenook fireplace

#### **RECEPTION ROOM 2**

With quarry tiled flooring, window to front aspect, electric heater

#### **BOOT ROOM**

With door to rear leading OUTSIDE, quarry tiled flooring, electric heater

#### **UTILITY ROOM**

With quarry tiled flooring, range of shaker style units with round edge work surface over, plumbing for washing machine. sink set in base units, window to side aspect, cupboard housing hot water cylinder

#### WC

With WC, pedestal wash hand basin, electric heater

#### KITCHEN

With a range of shaker style units, wood effect work surface over with complimentary tiled splash-backs. Sink and drainer set in base unit, recess of over and hob, plumbing for dishwasher, windows to side aspect, electric heaters

#### STAIRS AND LANDING

With window to front aspect

#### **BEDROOM 1**

With dressing area, velux window to side aspect, radiator

#### **FN SUITE**

With 3 piece suite to include; shower cubicle, low level WC, wash hand basin set in vanity unit, electric heater

### **BEDROOM 2**

With window to front aspect, electric heater

# **BEDROOM 3**

With window to front aspect, electric heater

#### **BEDROOM 4**

With window to rear aspect, electric heater

### **FAMILY BATHROOM**

With 3 piece suite to include; panelled bath with mixer shower over, low level WC, wash hand basin set in vanity unit, window to side aspect