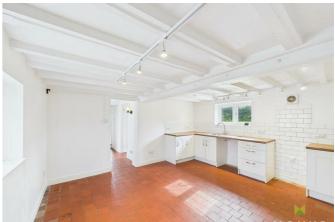

#### KITCHEN

With a range of shaker style units, wood effect work surface over with complimentary tiled splash-backs. Sink and drainer set in base unit, recess of over and hob, plumbing for dishwasher, windows to side aspect, electric heaters