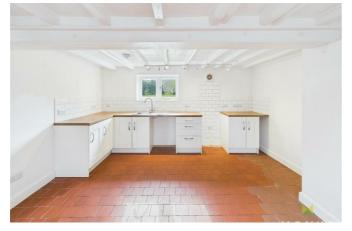

#### KITCHEN

With a range of shaker style units, wood effect work surface over with complimentary tiled splash-backs. Sink and drainer set in base unit, recess of over and hob, plumbing for dishwasher, windows to side aspect, electric heaters