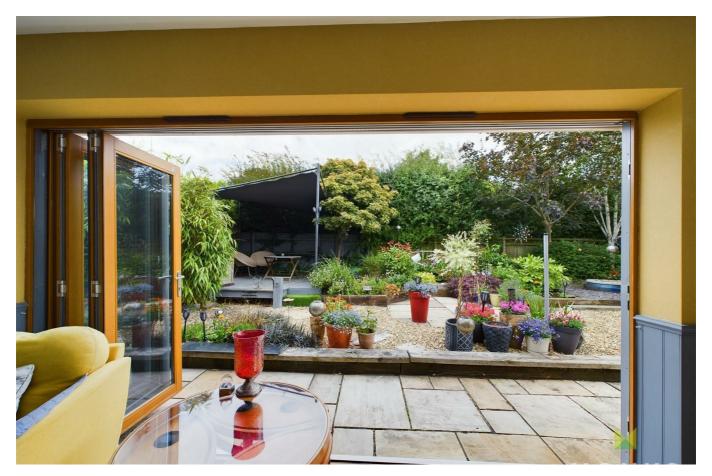

#### **IMPRESSIVE SUN/GARDEN ROOM**

A great space for those who love to entertain with two sets of bi-fold doors opening onto the gardens and feature lantern style roof light. Decorative wood panelling, media point, wall mounted heater.

pedestrian access via twin opening gates - which provides a bin store - leads around to the beautifully landscaped Rear Garden, which has been designed for ease of maintenance and those who love to entertain and dine alfresco with a large paved sun terrace adjacent to the Sun/Garden Room. Further paved sun terrace, decked sun terrace both of which have well stocked flower shrub and herbaceous beds. Purpose built timber Summer House which houses the solid hot tub and has power and battery operated lighting. The Garden offers a great level of privacy being screened with fencing and specimen trees.