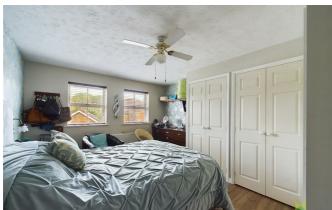

#### **BEDROOM 2**

Having window to the rear, walk in storage cupboard, fitted double wardrobe, radiator.

#### **BEDROOM 3**

again with window overlooking the rear, built in double wardrobe, radiator.

#### **BEDROOM 4**

having window to the front, radiator.