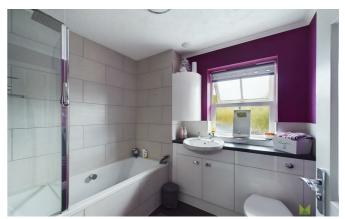

#### **FAMILY BATHROOM**

with suite comprising panelled bath with direct mixer shower unit over with drench head, wash hand basin and WC set into concealed vanity with storage. Complementary tiled surrounds, heated towel rail, window to the rear.