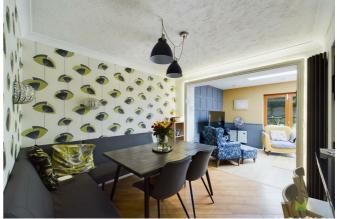

#### KITCHEN/DINING ROOM

Dining Area with wooden floor covering, contemporary wall mounted column style radiator and peninsular breakfast bar divide with overhang seating to the attractively fitted Kitchen with range of grey fronted high gloss units with undermount sink with mixer taps set into base cupboard. Further range of cupboards and cutlery and deep pan drawers with granite work surfaces over and feature stainless steel rotunda corner unit with butchers wood chopping block top, recess for 'range style cooker' with extractor hood over with wall units to either side and attractive tiled surrounds. Additional curved base unit with shelving beneath and two sets of feature shelving with recessed lighting. Continuation of wooden floor covering, wall mounted column style radiator, recessed ceiling lights, feature shelved divide