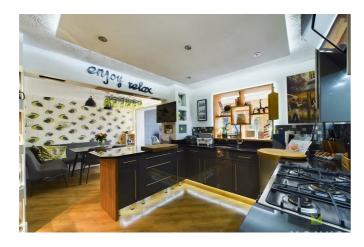

#### KITCHEN/DINING ROOM

Dining Area with wooden floor covering, contemporary wall mounted column style radiator and peninsular breakfast bar divide with overhang seating to the attractively fitted Kitchen with range of grey fronted high gloss units with undermount sink with mixer taps set into base cupboard. Further range of cupboards and cutlery and deep pan drawers with granite work surfaces over and feature stainless steel rotunda corner unit with butchers wood chopping block top, recess for 'range style cooker' with extractor hood over with wall units to either side and attractive tiled surrounds. Additional curved base unit with shelving beneath and two sets of feature shelving with recessed lighting. Continuation of wooden floor covering, wall mounted column style radiator, recessed ceiling lights, feature shelved divide