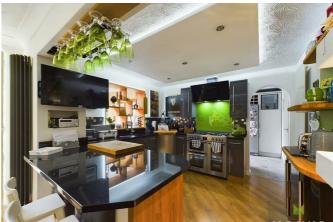

#### KITCHEN/DINING ROOM

Dining Area with wooden floor covering, contemporary wall mounted column style radiator and peninsular breakfast bar divide with overhang seating to the attractively fitted Kitchen with range of grey fronted high gloss units with undermount sink with mixer taps set into base cupboard. Further range of cupboards and cutlery and deep pan drawers with granite work surfaces over and feature stainless steel rotunda corner unit with butchers wood chopping block top, recess for 'range style cooker' with extractor hood over with wall units to either side and attractive tiled surrounds. Additional curved base unit with shelving beneath and two sets of feature shelving with recessed lighting. Continuation of wooden floor covering, wall mounted column style radiator, recessed ceiling lights, feature shelved divide