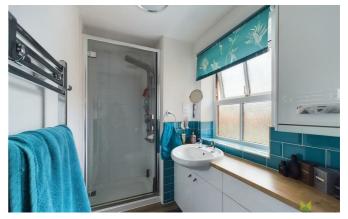

#### **EN SUITE SHOWER ROOM**

Attractively re-fitted with suite comprising shower cubicle with shower bar, drench head and body jets, wash hand basin and WC set into concealed vanity with storage, complementary tiled surrounds, heated towel rail, window to the front.

#### **FAMILY BATHROOM**

with suite comprising panelled bath with direct mixer shower unit over with drench head, wash hand basin and WC set into concealed vanity with storage. Complementary tiled surrounds, heated towel rail, window to the rear.