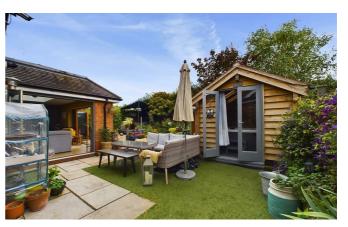

pedestrian access via twin opening gates - which provides a bin store - leads around to the beautifully landscaped Rear Garden, which has been designed for ease of maintenance and those who love to entertain and dine alfresco with a large paved sun terrace adjacent to the Sun/Garden Room. Further paved sun terrace, decked sun terrace both of which have well stocked flower shrub and herbaceous beds. Purpose built timber Summer House which houses the solid hot tub and has power and battery operated lighting. The Garden offers a great level of privacy being screened with fencing and specimen trees.