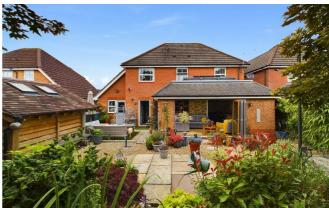

The property has the benefit of gas central heating, double glazing, driveway with ample parking, Garaging and lovely landscaped gardens with summerhouse housing hot tub.

Viewing essential

#### **OUTSIDE**

The property occupies an enviable position tucked away at the end of this popular development, approached over driveway with parking for several cars and leading to the GARAGE, having up and over door and power and lighting. Originally a double Garage, part of this has been converted to provide storage and the walk in Pantry - this could easily be reinstated as a double Garage if required. The frontage has been laid for ease of maintenance to gravel, side

pedestrian access via twin opening gates - which provides a bin store - leads around to the beautifully landscaped Rear Garden, which has been designed for ease of maintenance and those who love to entertain and dine alfresco with a large paved sun terrace adjacent to the Sun/Garden Room. Further paved sun terrace, decked sun terrace both of which have well stocked flower shrub and herbaceous beds. Purpose built timber Summer House which houses the solid hot tub and has power and battery operated lighting. The Garden offers a great level of privacy being screened with fencing and specimen trees.