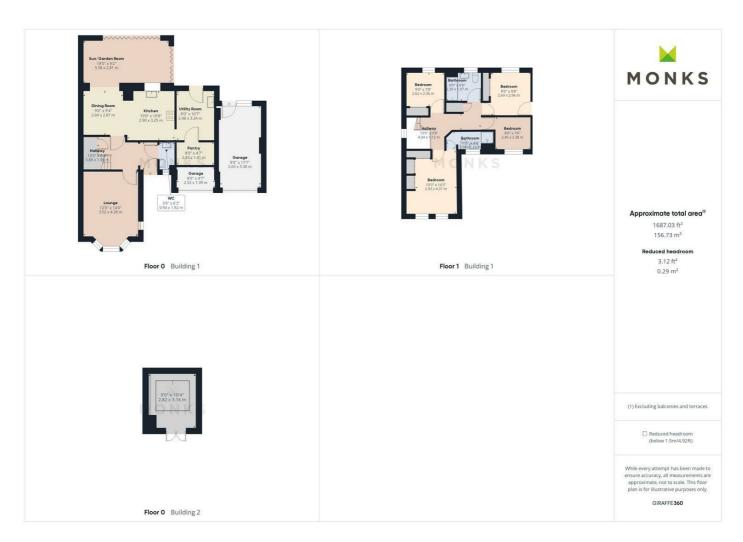

Occupying an enviable position tucked away on the edge of this popular development, ideally placed for commuters with ease of access to the A5/M54 motorway network and excellent local facilities.

The accommodation briefly comprises Reception Hall with Cloakroom, lovely light Lounge, excellent re-fitted open plan Dining/Breakfast Kitchen, impressive Garden/Sun Room. Utility with Pantry. Principal Bedroom with en suite, 3 further Bedrooms and family Bathroom.

#### **RECEPTION HALL**

Covered entrance with outside light and composite door to spacious Reception Hall with oak boarded floor, useful under stairs storage, radiator.

#### **CLOAKROOM**

with suite comprising wash hand basin set into vanity with storage beneath and concealed WC. Complimentary tiled surrounds, heated towel rail, window to the front.

#### **LOUNGE**

A lovely light room with bay window to the front with fitted cafe style shutter blinds, attractive period style fire place with wooden surround, media point. Oak boarded floor, radiator.

#### KITCHEN/DINING ROOM

Dining Area with wooden floor covering, contemporary wall mounted column style radiator and peninsular breakfast bar divide with overhang seating to the attractively fitted Kitchen with range of grey fronted high gloss units with undermount sink with mixer taps set into base cupboard. Further range of cupboards and cutlery and deep pan drawers with granite work surfaces over and feature stainless steel rotunda corner unit with butchers wood chopping block top, recess for 'range style cooker' with extractor hood over with wall units to either side and attractive tiled surrounds. Additional curved base unit with shelving beneath and two sets of feature shelving with recessed lighting. Continuation of wooden floor covering, wall mounted column style radiator, recessed ceiling lights, feature shelved divide

#### **IMPRESSIVE SUN/GARDEN ROOM**

A great space for those who love to entertain with two sets of bi-fold doors opening onto the gardens and feature lantern style roof light. Decorative wood panelling, media point, wall mounted heater.

#### **UTILITY ROOM**

with range of shaker style units incorporating stainless steel sink set into base cupboard with work surface extending to either side with space beneath for washing machine and tumble dryer, American style fridge/freezer with fitted wine storage over and larder unit to the side. Tiled surrounds, matching range of eye level wall units and open fronted display shelving, radiator. Window and door to Garden and door to

#### **WALK IN PANTRY**

A great space which has been created using part of the Garage, With excellent range of shelving.

#### FIRST FLOOR LANDING

From the Reception Hall staircase with half turn Landing and feature arched window to the side leads to First Floor Landing with Airing Cupboard.

#### PRINCIPAL BEDROOM

A generous sized room having two windows overlooking the front, excellent range of fitted wardrobes, wooden effect flooring, radiator.

#### **EN SUITE SHOWER ROOM**

Attractively re-fitted with suite comprising shower cubicle with shower bar, drench head and body jets, wash hand basin and WC set into concealed vanity with storage, complementary tiled surrounds, heated towel rail, window to the front.

#### **BEDROOM 2**

Having window to the rear, walk in storage cupboard, fitted double wardrobe, radiator.

#### **BEDROOM 3**

again with window overlooking the rear, built in double wardrobe, radiator.

#### **BEDROOM 4**

having window to the front, radiator.

#### **FAMILY BATHROOM**

with suite comprising panelled bath with direct mixer shower unit over with drench head, wash hand basin and WC set into concealed vanity with storage. Complementary tiled surrounds, heated towel rail, window to the rear.

#### **OUTSIDE**

The property occupies an enviable position tucked away at the end of this popular development, approached over driveway with parking for several cars and leading to the GARAGE, having up and over door and power and lighting. Originally a double Garage, part of this has been converted to provide storage and the walk in Pantry - this could easily be reinstated as a double Garage if required. The frontage has been laid for ease of maintenance to gravel, side