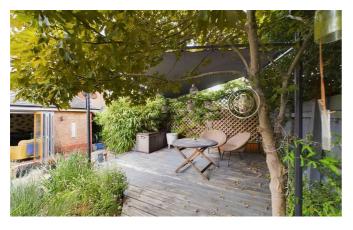

pedestrian access via twin opening gates - which provides a bin store - leads around to the beautifully landscaped Rear Garden, which has been designed for ease of maintenance and those who love to entertain and dine alfresco with a large paved sun terrace adjacent to the Sun/Garden Room. Further paved sun terrace, decked sun terrace both of which have well stocked flower shrub and herbaceous beds. Purpose built timber Summer House which houses the solid hot tub and has power and battery operated lighting. The Garden offers a great level of privacy being screened with fencing and specimen trees.