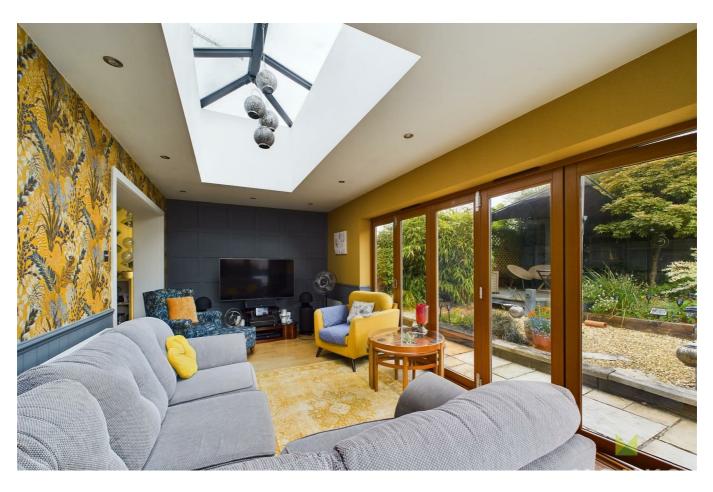

#### **IMPRESSIVE SUN/GARDEN ROOM**

A great space for those who love to entertain with two sets of bi-fold doors opening onto the gardens and feature lantern style roof light. Decorative wood panelling, media point, wall mounted heater.