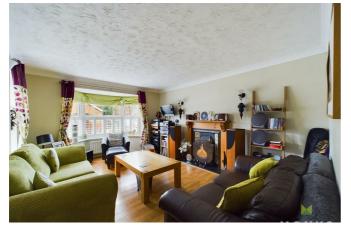

#### **LOUNGE**

A lovely light room with bay window to the front with fitted cafe style shutter blinds, attractive period style fire place with wooden surround, media point. Oak boarded floor, radiator.