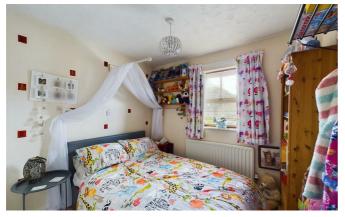

#### **BEDROOM 2**

Having window to the rear, walk in storage cupboard, fitted double wardrobe, radiator.

#### **BEDROOM 3**

again with window overlooking the rear, built in double wardrobe, radiator.

#### **BEDROOM 4**

having window to the front, radiator.