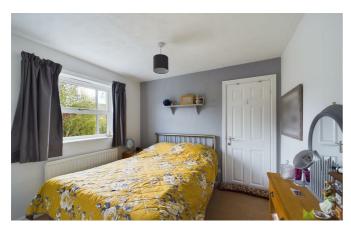

#### **BEDROOM 2**

Having window to the rear, walk in storage cupboard, fitted double wardrobe, radiator.

#### **BEDROOM 3**

again with window overlooking the rear, built in double wardrobe, radiator.

#### **BEDROOM 4**

having window to the front, radiator.