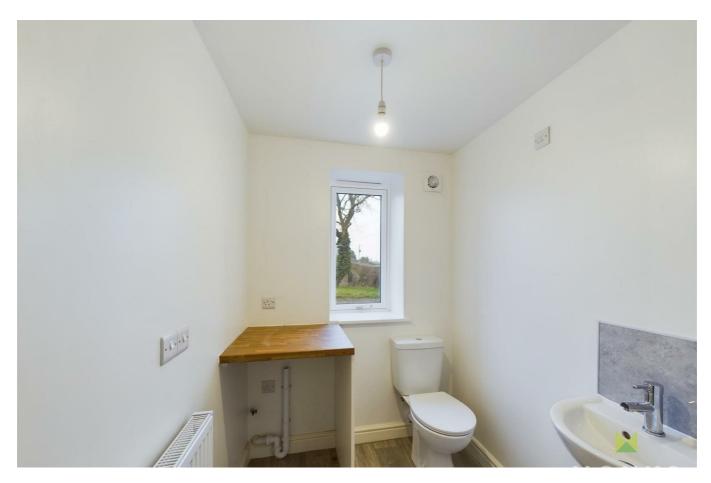

#### **UTILITY ROOM**

With wood effect flooring, window to side aspect, low level push flush WC, wall mounted wall basin, plumbing for washing machine with worktop over providing space for a stackable dryer.