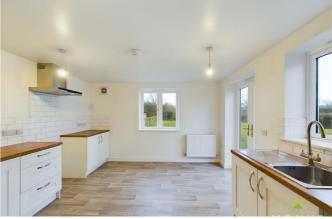

### KITCHEN/BREAKFAST ROOM

With windows to side aspect and double doors leading to side aspect, newly fitted with shaker style fronted base units with round edge worksurfaces over and tiled splashbacks, Space for electric cooker with extractor hood in place, wood effect flooring, radiator.