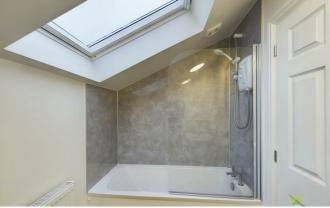

#### **BATHROOM**

with vinyl flooring, 3 piece white suite to include; pedestal wash hand basin, low level push flush WC, bath with electric shower over, radiator, velux window