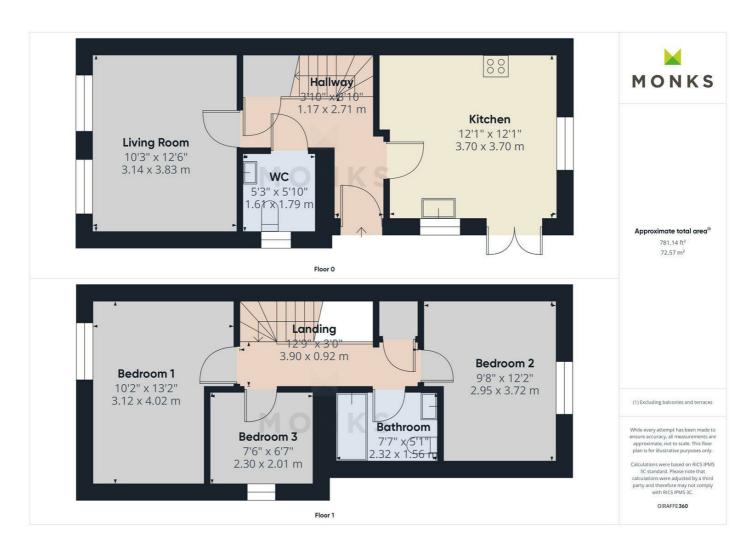

#### **ENTRANCE HALLWAY**

With radiator, understairs storage cupboard

### KITCHEN/BREAKFAST ROOM

With windows to side aspect and double doors leading to side aspect, newly fitted with shaker style fronted base units with round edge worksurfaces over and tiled splashbacks, Space for electric cooker with extractor hood in place, wood effect flooring, radiator.

#### **UTILITY ROOM**

With wood effect flooring, window to side aspect, low level push flush WC, wall mounted wall basin, plumbing for washing machine with worktop over providing space for a stackable dryer.

#### LIVING ROOM

With two windows to front aspect, radiator.

#### STAIRS AND LANDING

With radiator, storage cupboard

#### **BEDROOM 1**

With windows to front aspect, radiator

#### **BEDROOM 2**

#### **BATHROOM**

with vinyl flooring, 3 piece white suite to include; pedestal wash hand basin, low level push flush WC, bath with electric shower over, radiator, velux window

#### **BEDROOM 3/STUDY**

With window to side aspect, radiator