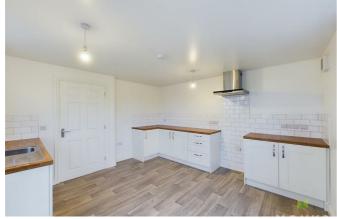

### KITCHEN/BREAKFAST ROOM

With windows to side aspect and double doors leading to side aspect, newly fitted with shaker style fronted base units with round edge worksurfaces over and tiled splashbacks, Space for electric cooker with extractor hood in place, wood effect flooring, radiator.