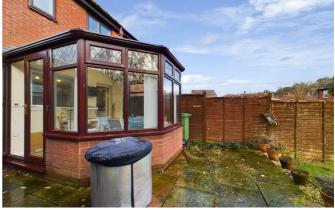

#### **SUN ROOM**

Overlooks the rear garden with French Doors to the patio area.

#### **OUTSIDE/ENCLOSED REAR GARDEN**

Approached over a gravelled driveway.

The enclosed rear garden is enclosed with fencing and is laid with half lawn and half paving.