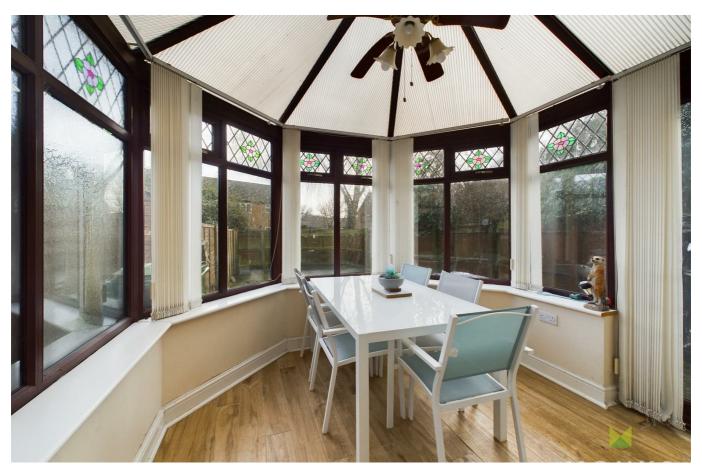

#### **SUN ROOM**

Overlooks the rear garden with French Doors to the patio area.