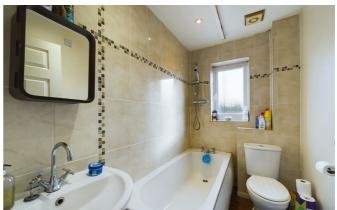

# **BATHROOM**

With suite comprising panelled bath with shower unit over, wash hand basin and WC. Complementary tiled surrounds and radiator.