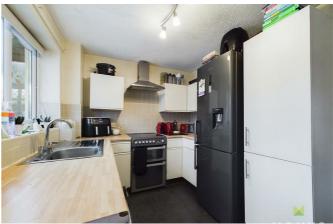

#### KITCHEN

Fitted with range of base units incorporating single drainer sink and four ring electric hob with oven set into base cupboard and extractor hood over. Further range of cupboards and drawers with work surfaces over, matching eye level wall units and breakfast bar. Door into conservatory.