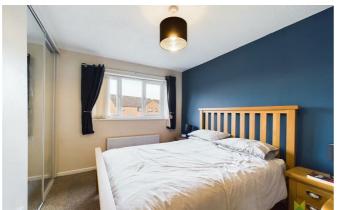

#### PRINCIPAL BEDROOM

Generous sized room with window to front aspect. Fitted mirrored wardrobe and radiator.

# **BEDROOM TWO**

With window to the rear, radiator and useful storage cupboard.