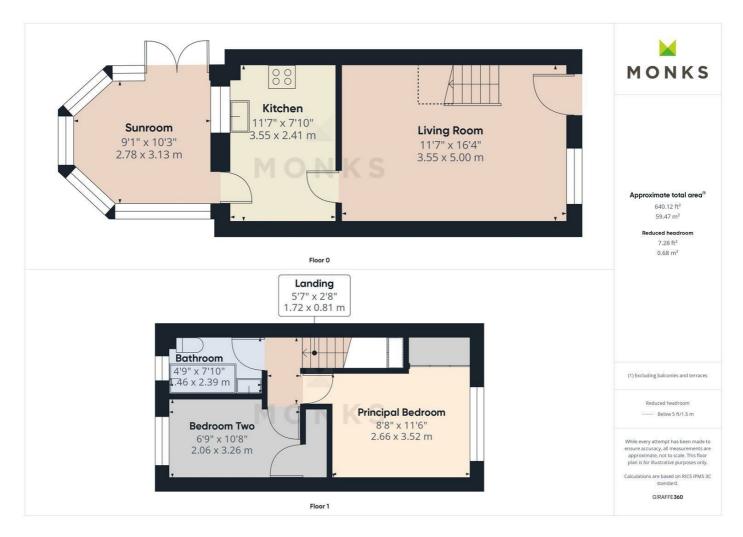

The accommodation briefly comprises Lounge, Kitchen, Sun Room, 2 Bedrooms and Bathroom.

The property has the added benefit of gas central heating, double glazing, driveway with parking and an enclosed rear garden.

#### LIVING ROOM

A bright room with window to the front and storage space under the stairs. Media point.

#### KITCHEN

Fitted with range of base units incorporating single drainer sink and four ring electric hob with oven set into base cupboard and extractor hood over. Further range of cupboards and drawers with work surfaces over, matching eye level wall units and breakfast bar. Door into conservatory.

#### **SUN ROOM**

Overlooks the rear garden with French Doors to the patio area.

## FIRST FLOOR LANDING

From the Living Room staircase leads to First Floor Landing with access to roof space.

#### PRINCIPAL BEDROOM

Generous sized room with window to front aspect. Fitted mirrored wardrobe and radiator.

# **BEDROOM TWO**

With window to the rear, radiator and useful storage cupboard.

# **BATHROOM**

With suite comprising panelled bath with shower unit over, wash hand basin and WC. Complementary tiled surrounds and radiator.

#### **OUTSIDE/ENCLOSED REAR GARDEN**

Approached over a gravelled driveway.

The enclosed rear garden is enclosed with fencing and is laid with half lawn and half paving.