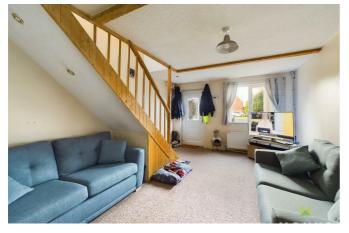

#### LIVING ROOM

A bright room with window to the front and storage space under the stairs. Media point.

## FIRST FLOOR LANDING

From the Living Room staircase leads to First Floor Landing with access to roof space.