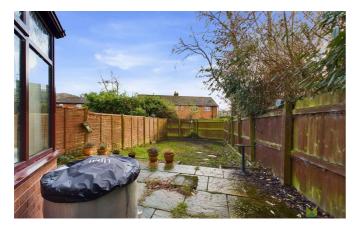

#### **OUTSIDE/ENCLOSED REAR GARDEN**

Approached over a gravelled driveway.

The enclosed rear garden is enclosed with fencing and is laid with half lawn and half paving.