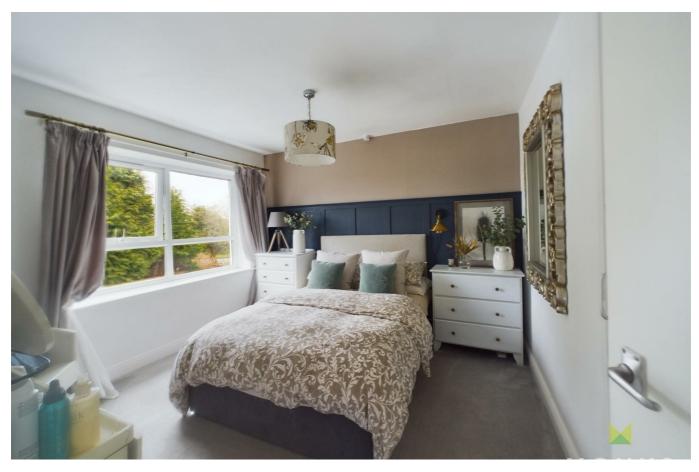

#### **BEDROOM**

A generous sized double room with window to the front, feature wooden panelling to one wall, built in wardrobe.