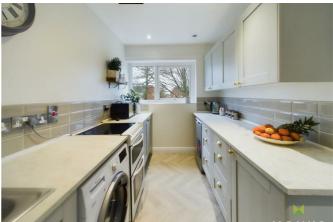

#### **KITCHEN**

Attractively fitted with range of soft grey fronted shaker style units incorporating single drainer sink set into base cupboard. Further range of cupboards and drawers with work surface over and space beneath for appliances. Inset 4 ring hob with extractor hood over and oven and grill beneath, attractive tiled surrounds and range of eye level wall units. Window to the front, Pantry cupboard and deep shelved storage cupboard.