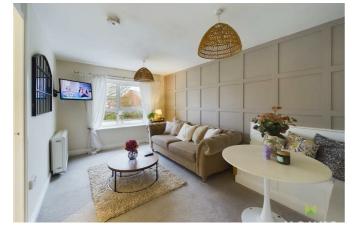

## LOUNGE/DINING ROOM

Having window to the front with aspect over playing fields, feature panelling to one wall, media point. Fitted bench style seating with storage and providing a dining area.