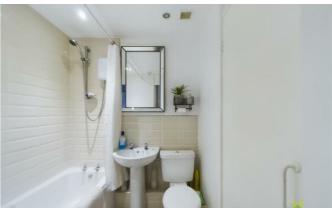

#### **BATHROOM**

with suite comprising panel bath with shower unit over, wash hand basin and WC. Complementary tiled surrounds, built in storage cupboard.