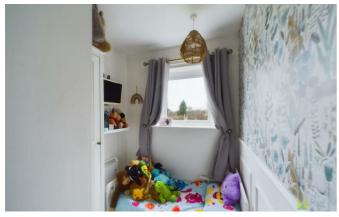

#### **BEDROOM**

A generous sized double room with window to the front, feature wooden panelling to one wall, built in wardrobe.