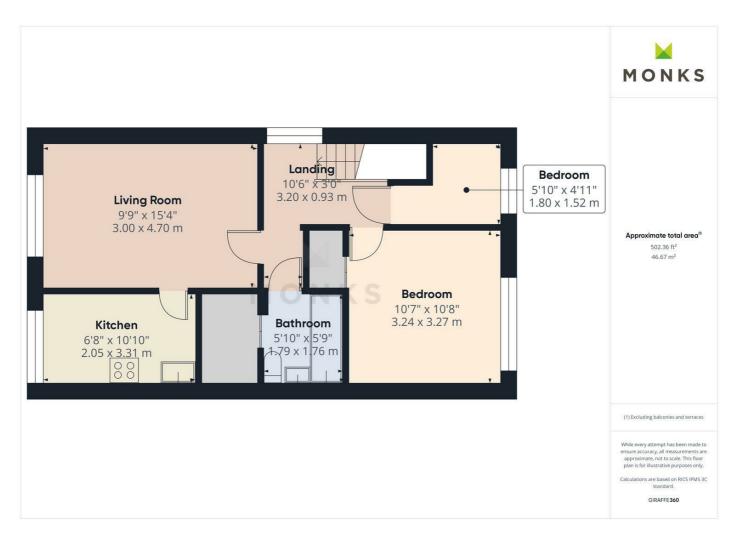

The accommodation briefly comprises Reception Hall, Lounge/Dining Room, attractively fitted Kitchen, Double Bedroom, Study and Bathroom.

The property has the benefit of modern electric storage heating, double glazing and communal rear garden - which is shared between two apartments.

#### **RECEPTION HALL**

Covered entrance with door leading to Entrance vestibule with staircase leading to the First Floor Landing with window to the side.

## LOUNGE/DINING ROOM

Having window to the front with aspect over playing fields, feature panelling to one wall, media point. Fitted bench style seating with storage and providing a dining area.

#### **KITCHEN**

Attractively fitted with range of soft grey fronted shaker style units incorporating single drainer sink set into base cupboard. Further range of cupboards and drawers with work surface over and space beneath for appliances. Inset 4 ring hob with extractor hood over and oven and grill beneath, attractive tiled surrounds and range of eye level wall units. Window to the front, Pantry cupboard and deep shelved storage cupboard.

#### **BEDROOM**

A generous sized double room with window to the front, feature wooden panelling to one wall, built in wardrobe.

#### **STUDY**

with window to the rear.

#### **BATHROOM**

with suite comprising panel bath with shower unit over, wash hand basin and WC. Complementary tiled surrounds, built in storage cupboard.