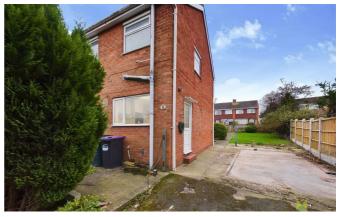

## **OUTSIDE**

The property is approached over hardstanding which offers parking for a number of vehicles. The generous garden mainly sits to the front of the property and being laid to lawn flanked by mature shrubs. The outside of the property offers exciting potential to create a two-storey extension, subject to the relevant planning consents, without comprising the size of the garden.