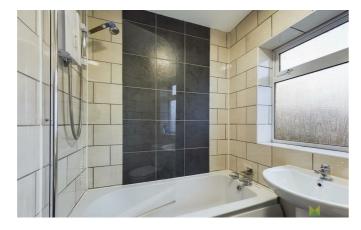

#### **FAMILY BATHROOM**

With suite comprising panelled bath with mixer shower over, wash hand basin and low level WC. Fully tiled with heated towel rail and window to the rear.