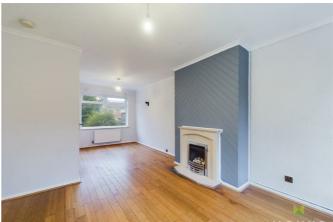

### LIVING/DINING ROOM

A light flooded room with large windows at either end providing seating and dining areas with a gas fire set into feature stone surround.