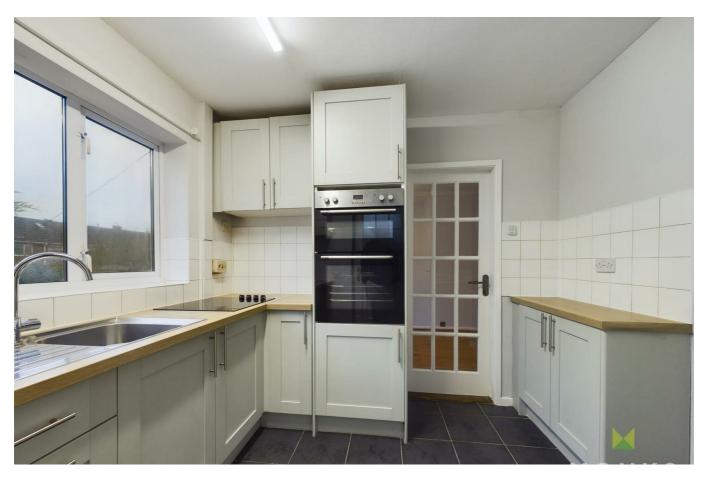

#### **KITCHEN**

The kitchen is fitted with a range of timeless shaker style cabinetry under oak worksurfaces incorporating a 1.5 stainless steel drainer sink and range of integrated appliances including four ring burner induction hob and double oven. Space for a washing machine and free standing fridge freezer. There is a useful under stairs pantry cupboard and side door onto the drive.