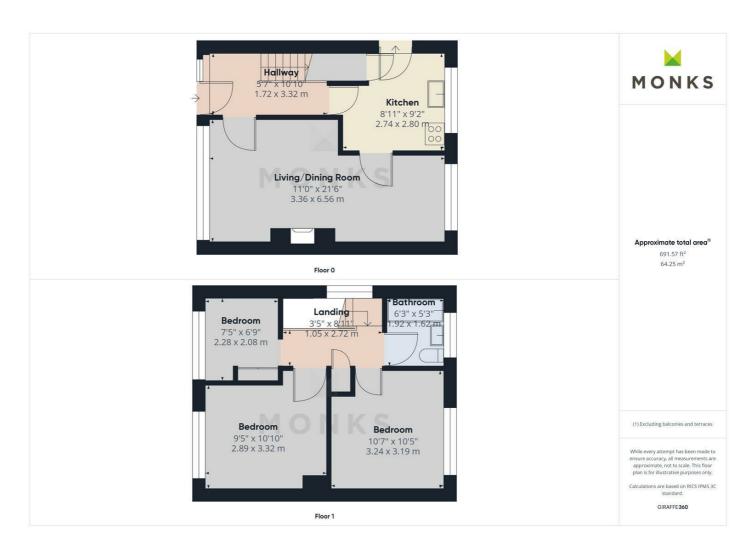

#### **ENTRANCE HALLWAY**

A spacious entry with doors leading into the living room and kitchen separately.

### LIVING/DINING ROOM

A light flooded room with large windows at either end providing seating and dining areas with a gas fire set into feature stone surround.

#### **KITCHEN**

The kitchen is fitted with a range of timeless shaker style cabinetry under oak worksurfaces incorporating a 1.5 stainless steel drainer sink and range of integrated appliances including four ring burner induction hob and double oven. Space for a washing machine and free standing fridge freezer. There is a useful under stairs pantry cupboard and side door onto the drive.

#### FIRST FLOOR LANDING

With access to the loft hatch and window to the side.

#### **BEDROOM ONE**

A double room with window to the front.

#### **BEDROOM TWO**

A double room with window to the front.

#### **BEDROOM THREE**

A modest single with built in storage and window to the front.

#### **FAMILY BATHROOM**

With suite comprising panelled bath with mixer shower over, wash hand basin and low level WC. Fully tiled with heated towel rail and window to the rear.