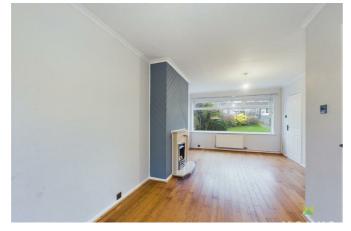

### LIVING/DINING ROOM

A light flooded room with large windows at either end providing seating and dining areas with a gas fire set into feature stone surround.