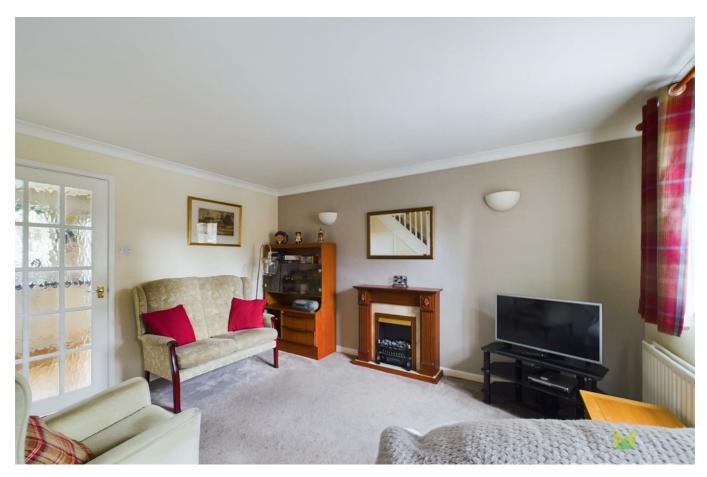

#### LOUNGE

having window to the front, useful under stairs storage cupboard, media point, radiator. Wooden fire surround housing living flame fire.