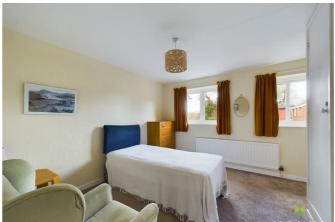

#### **BEDROOM 1**

A good sized double room having two windows overlooking the front, built in storage cupboard, radiator.

#### **BEDROOM 2**

with window overlooking the rear, built-in storage cupboard, radiator.