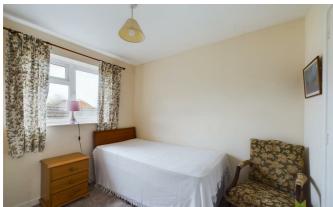

#### **BEDROOM 1**

A good sized double room having two windows overlooking the front, built in storage cupboard, radiator.

#### **BEDROOM 2**

with window overlooking the rear, built-in storage cupboard, radiator.