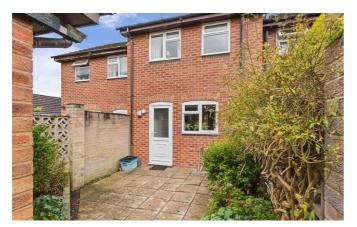

#### **OUTSIDE**

The property is approached over a paved forecourt. The Rear Garden has been laid for ease of maintenance to paving and is enclosed with wooden fencing. Pedestrian gate gives access to the driveway with parking and door to Garage. The Garage has power and a window to the rear.