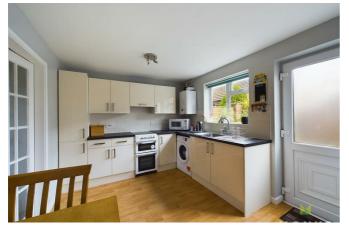

### KITCHEN/DINING ROOM

Dining area with space for table, radiator, door leading to the garden.

Kitchen which is fitted with range of cream fronted high gloss units including single drainer sink set into base cupboard. Further range of cupboards and drawers with work surfaces over and having space for appliances. Tiled surrounds and matching range of eye level wall units, window overlooking the rear, wooden effect flooring.