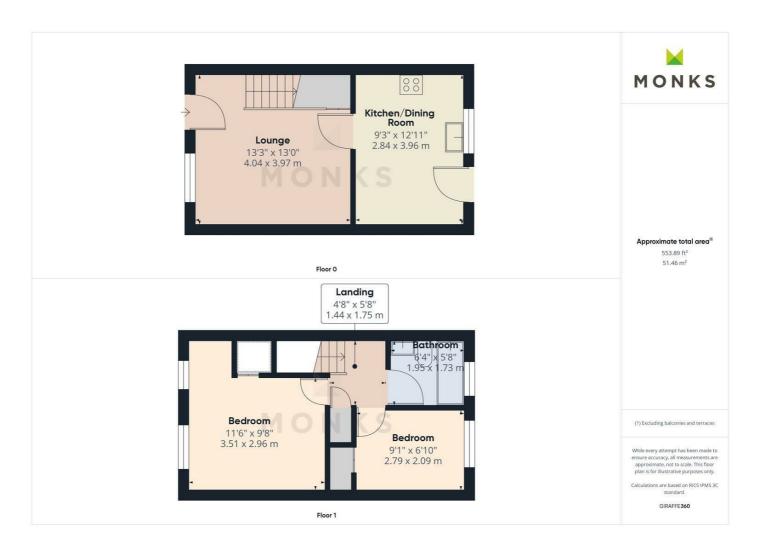

#### LOUNGE

having window to the front, useful under stairs storage cupboard, media point, radiator. Wooden fire surround housing living flame fire.

### KITCHEN/DINING ROOM

Dining area with space for table, radiator, door leading to the garden.

Kitchen which is fitted with range of cream fronted high gloss units including single drainer sink set into base cupboard. Further range of cupboards and drawers with work surfaces over and having space for appliances. Tiled surrounds and matching range of eye level wall units, window overlooking the rear, wooden effect flooring.

#### FIRST FLOOR LANDING

Staircase leads to the First Floor Landing with Airing Cupboard housing hot water tank, immersion heater and shelving. Access to roof space and off which lead

#### **BEDROOM 1**

A good sized double room having two windows overlooking the front, built in storage cupboard, radiator.

#### **BEDROOM 2**

with window overlooking the rear, built-in storage cupboard, radiator.

#### **BATHROOM**

with suite comprising panel bath with shower unit over, wash hand basin and WC. Complementary tiled surrounds, heated towel rail, window to the rear.