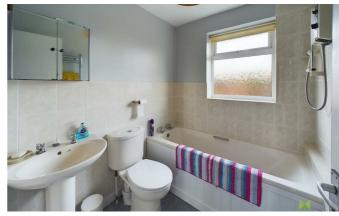

#### **BATHROOM**

with suite comprising panel bath with shower unit over, wash hand basin and WC. Complementary tiled surrounds, heated towel rail, window to the rear.