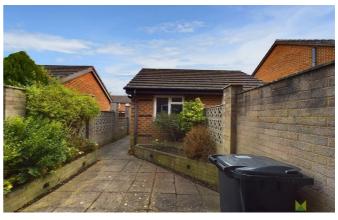

#### **OUTSIDE**

The property is approached over a paved forecourt. The Rear Garden has been laid for ease of maintenance to paving and is enclosed with wooden fencing. Pedestrian gate gives access to the driveway with parking and door to Garage. The Garage has power and a window to the rear.