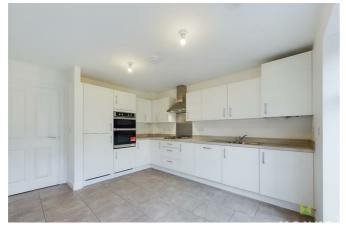

## **CLOAKROOM**

**LOUNGE** 15'6"  $\times$  11'11" (4.73  $\times$  3.64) with window to the front, useful under stairs storage cupboard, radiator.

**KITCHEN/DINING ROOM** 12'11" x 11'8" (3.95 x 3.58) with range of contemporary units and double opening French doors to the garden.