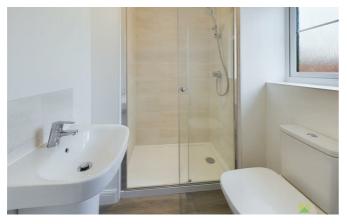

### **EN SUITE SHOWER ROOM**

with shower cubicle, wash hand basin and WC. Complementary tiling, window to the front

**BEDROOM 2**  $10'9" \times 6'6" (3.30 \times 2.00)$  With window to the rear, radiator.