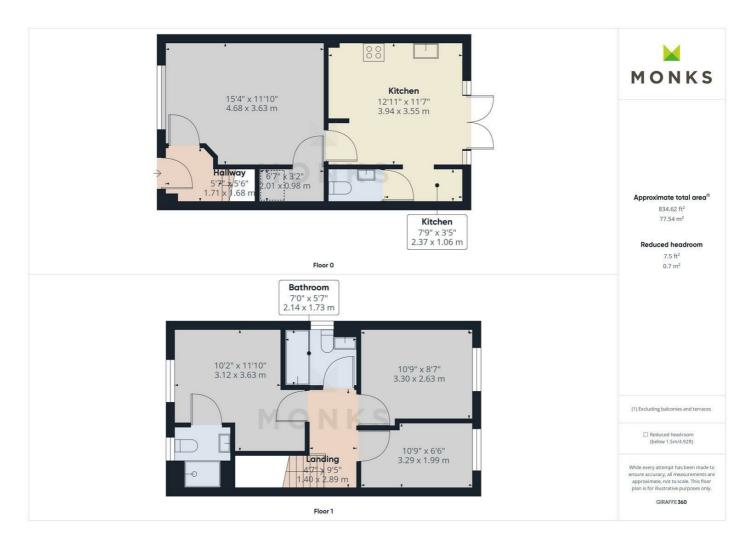

### **ENTRANCE HALL**

## **CLOAKROOM**

**LOUNGE** 15'6"  $\times$  11'11" (4.73  $\times$  3.64) with window to the front, useful under stairs storage cupboard, radiator.

**KITCHEN/DINING ROOM** 12'11" x 11'8" (3.95 x 3.58) with range of contemporary units and double opening French doors to the garden.

**UTILITY ROOM** 7'8" x 3'5" (2.35 x 1.05)

## FIRST FLOOR LANDING

**PRINCIPAL BEDROOM** 11'11" x 10'4" (3.64 x 3.15) With window to the front, radiator.

### **EN SUITE SHOWER ROOM**

with shower cubicle, wash hand basin and WC. Complementary tiling, window to the front

**BEDROOM 2**  $10'9" \times 6'6" (3.30 \times 2.00)$  With window to the rear, radiator.

**BEDROOM 3** 10'9" x 6'6" (3.30 x 2.00) With window to the rear, radiator.

#### **OUTSIDE**

Approached over driveway with parking. Enclosed rear garden.