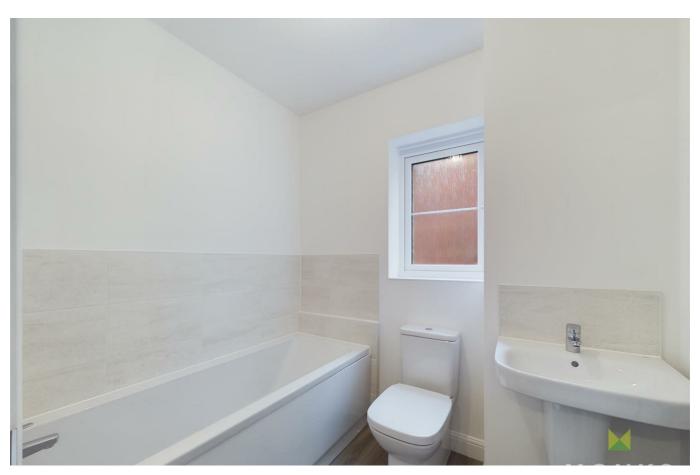

### **EN SUITE SHOWER ROOM**

with shower cubicle, wash hand basin and WC. Complementary tiling, window to the front

**BEDROOM 2**  $10'9" \times 6'6" (3.30 \times 2.00)$  With window to the rear, radiator.