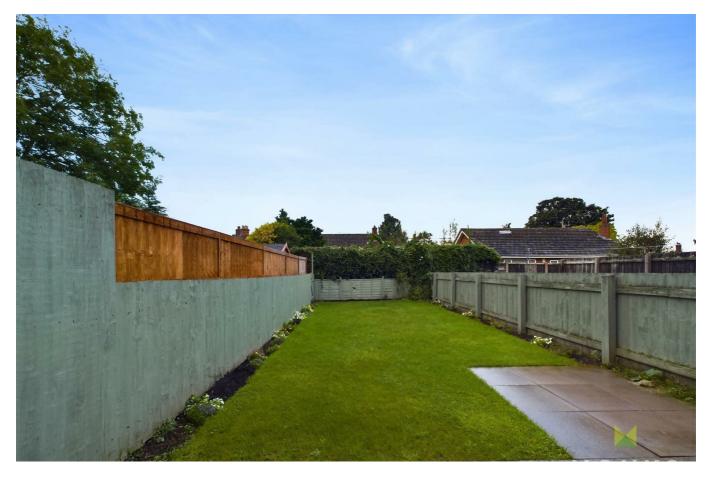

#### OUTSIDE

The property is approached over forecourt area with parking. Side pedestrian access to the Rear Garden which is mainly laid to lawn with paved sun terrace and enclosed with wooden fencing. Allocated parking.