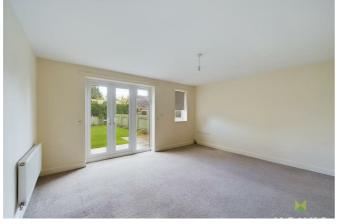

#### LOUNGE

A good sized room with double opening French doors leading onto the rear garden and window to the side. Media point, radiator.