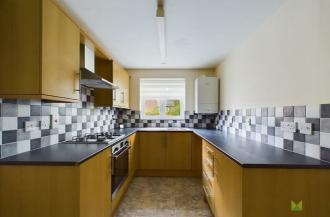

#### **KITCHEN/DINING ROOM**

The kitchen is fitted with units incorporating single drainer sink set into base cupboard. Further range of matching base units comprising cupboards and drawers with worksurfaces over and having space beneath for washing machine, inset 4 ring hob with extractor hood over and oven and grill beneath, matching range of eye level wall units, wall mounted gas central heating boiler, window to the front. Dining Area with window to the side and radiator.