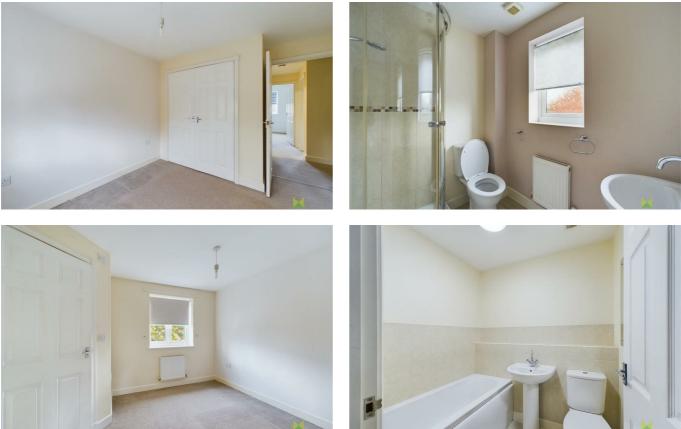

#### **PRINCIPAL BEDROOM**

With window to the front, built in double wardrobe, radiator.

#### **EN SUITE SHOWER ROOM**

With shower cubicle, wash hand basin and WC. Complementary tiled surrounds, window to the front, radiator.

#### **BEDROOM 2**

With window to the rear, built in double wardrobe, radiator.

#### **BEDROOM 3**

With window to the rear, built in wardrobe, radiator.

#### BATHROOM

With suite comprising panelled bath, wash hand basin and WC. Complementary tiled surrounds, radiator, window to the side.