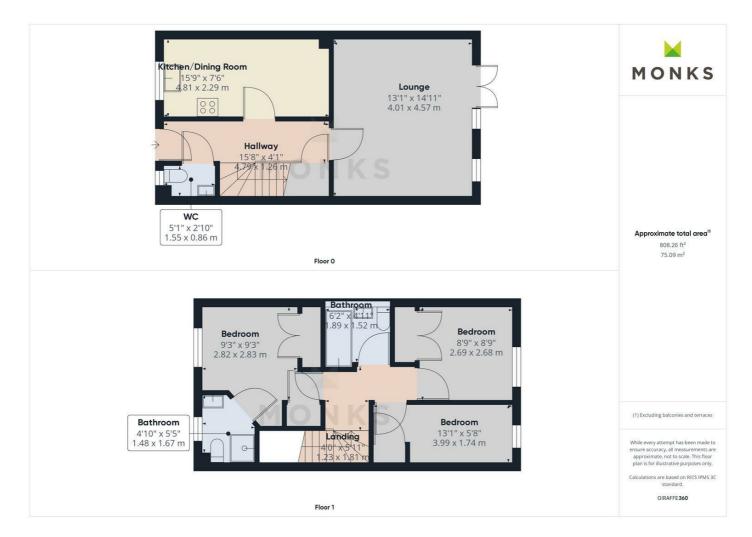

Reception Hall with Cloakroom, good sized Lounge, Kitchen/Dining Room, Principal Bedroom with en suite, 2 further Bedrooms and Bathroom.

Gas Central Heating, Double Glazing, driveway with parking and enclosed Rear Garden.

#### LOUNGE

A good sized room with double opening French doors leading onto the rear garden and window to the side. Media point, radiator.

#### **KITCHEN/DINING ROOM**

The kitchen is fitted with units incorporating single drainer sink set into base cupboard. Further range of matching base units comprising cupboards and drawers with worksurfaces over and having space beneath for washing machine, inset 4 ring hob with extractor hood over and oven and grill beneath, matching range of eye level wall units, wall mounted gas central heating boiler, window to the front. Dining Area with window to the side and radiator.

#### **FIRST FLOOR LANDING**

With access to roof space and off which lead

#### **PRINCIPAL BEDROOM**

With window to the front, built in double wardrobe, radiator.

#### **EN SUITE SHOWER ROOM**

With shower cubicle, wash hand basin and WC. Complementary tiled surrounds, window to the front, radiator.

#### **BEDROOM 2**

With window to the rear, built in double wardrobe, radiator.

#### **BEDROOM 3**

With window to the rear, built in wardrobe, radiator.

#### BATHROOM

With suite comprising panelled bath, wash hand basin and WC. Complementary tiled surrounds, radiator, window to the side.