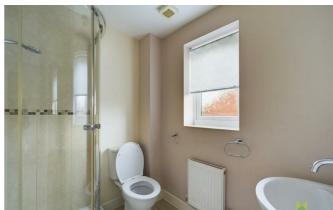

## **EN SUITE SHOWER ROOM**

With shower cubicle, wash hand basin and WC. Complementary tiled surrounds, window to the front, radiator.