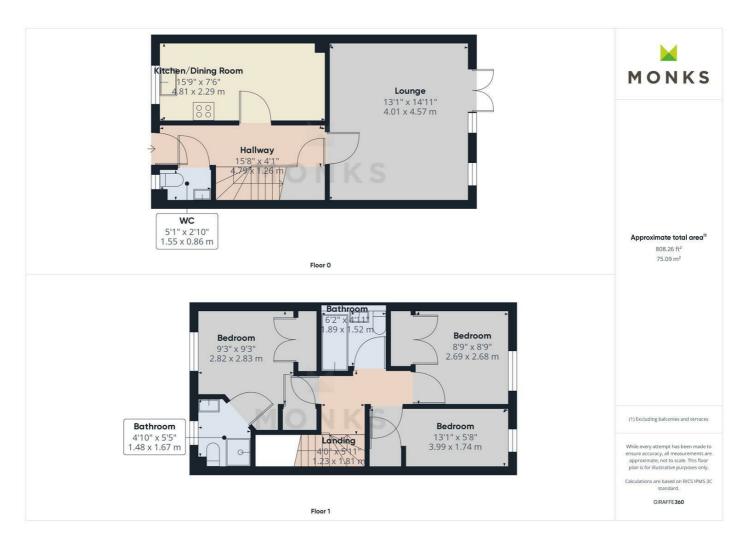

Reception Hall with Cloakroom, good sized Lounge, Kitchen/Dining Room, Principal Bedroom with en suite, 2 further Bedrooms and Bathroom.

Gas Central Heating, Double Glazing, driveway with parking and enclosed Rear Garden.

#### **RECEPTION HALL**

Radiator.

## **CLOAKROOM**

With low flush WC and wash hand basin, radiator.

#### LOUNGE

A good sized room with double opening French doors leading onto the rear garden and window to the side. Media point, radiator.

## KITCHEN/DINING ROOM

The kitchen is fitted with units incorporating single drainer sink set into base cupboard. Further range of matching base units comprising cupboards and drawers with worksurfaces over and having space beneath for washing machine, inset 4 ring hob with extractor hood over and oven and grill beneath, matching range of eye level wall units, wall mounted gas central heating boiler, window to the front. Dining Area with window to the side and radiator.

## FIRST FLOOR LANDING

With access to roof space and off which lead

## PRINCIPAL BEDROOM

With window to the front, built in double wardrobe, radiator.

## **EN SUITE SHOWER ROOM**

With shower cubicle, wash hand basin and WC. Complementary tiled surrounds, window to the front, radiator.

#### **BEDROOM 2**

With window to the rear, built in double wardrobe, radiator.

## **BEDROOM 3**

With window to the rear, built in wardrobe, radiator.

#### BATHROOM

With suite comprising panelled bath, wash hand basin and WC. Complementary tiled surrounds, radiator, window to the side.