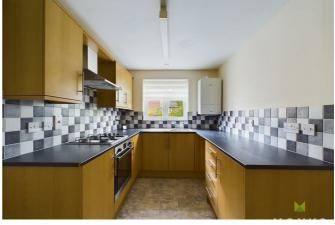

## KITCHEN/DINING ROOM

The kitchen is fitted with units incorporating single drainer sink set into base cupboard. Further range of matching base units comprising cupboards and drawers with worksurfaces over and having space beneath for washing machine, inset 4 ring hob with extractor hood over and oven and grill beneath, matching range of eye level wall units, wall mounted gas central heating boiler, window to the front. Dining Area with window to the side and radiator.