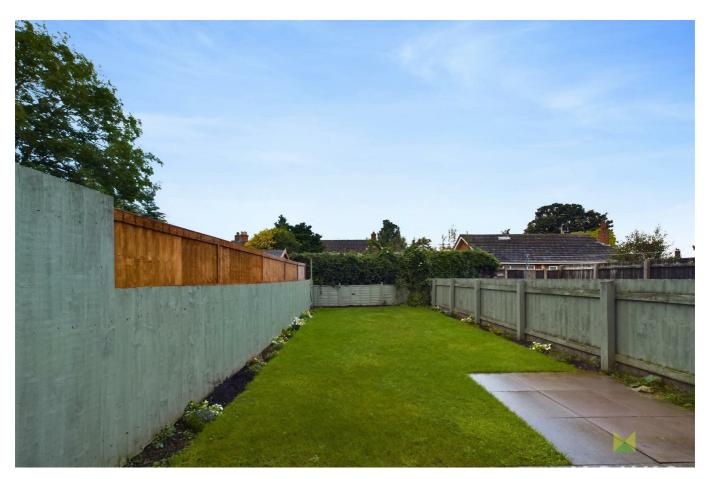

#### OUTSIDE

The property is approached over forecourt area with parking. Side pedestrian access to the Rear Garden which is mainly laid to lawn with paved sun terrace and enclosed with wooden fencing. Allocated parking.