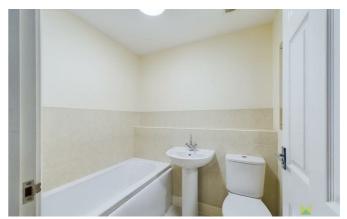

#### BATHROOM

With suite comprising panelled bath, wash hand basin and WC. Complementary tiled surrounds, radiator, window to the side.