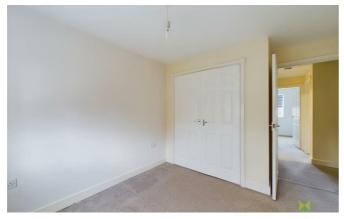

## PRINCIPAL BEDROOM

With window to the front, built in double wardrobe, radiator.

#### **BEDROOM 2**

With window to the rear, built in double wardrobe, radiator.

## **BEDROOM 3**

With window to the rear, built in wardrobe, radiator.