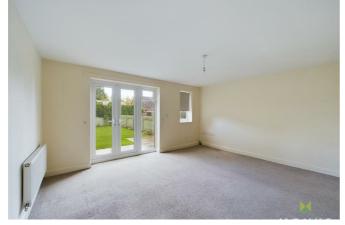

#### LOUNGE

A good sized room with double opening French doors leading onto the rear garden and window to the side. Media point, radiator.