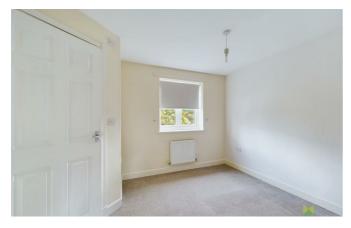

#### **BEDROOM 2**

With window to the rear, built in double wardrobe, radiator.

## **BEDROOM 3**

With window to the rear, built in wardrobe, radiator.