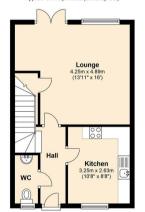

## **Description**

An well presented three bedroom semi-detached house which occupies an enviable position on this sought after development with pleasant open aspect to the fore. The accommodation comprises reception hall with cloakroom, spacious lounge/dining room, attractive breakfast kitchen, master bedroom with en-suite, two further bedrooms, family bathroom, enclosed rear garden and two allocated parking spaces. The property also benefits from gas central heating and double glazing.

First Floor
Approx. 37.2 sq. metres (400.4 sq. feet)

Total area: approx. 74.3 sq. metres (800.0 sq. feet)

10a-11 Shoplatch, Shrewsbury, Shropshire, SY1 1HL

info@monks.co.uk

**Tel:** 01743 361422

Fax: #