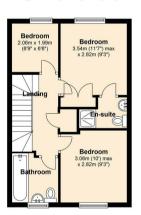

## **Description**

An well presented three bedroom semi-detached house which occupies an enviable position on this sought after development with pleasant open aspect to the fore. The accommodation comprises reception hall with cloakroom, spacious lounge/dining room, attractive breakfast kitchen, master bedroom with en-suite, two further bedrooms, family bathroom, enclosed rear garden and two allocated parking spaces. The property also benefits from gas central heating and double glazing.

First Floor
Approx. 37.2 sq. metres (400.4 sq. feet)

Total area: approx. 74.3 sq. metres (800.0 sq. feet)

10a-11 Shoplatch, Shrewsbury, Shropshire, SY1 1HL

info@monks.co.uk

**Tel:** 01743 361422

Fax: #