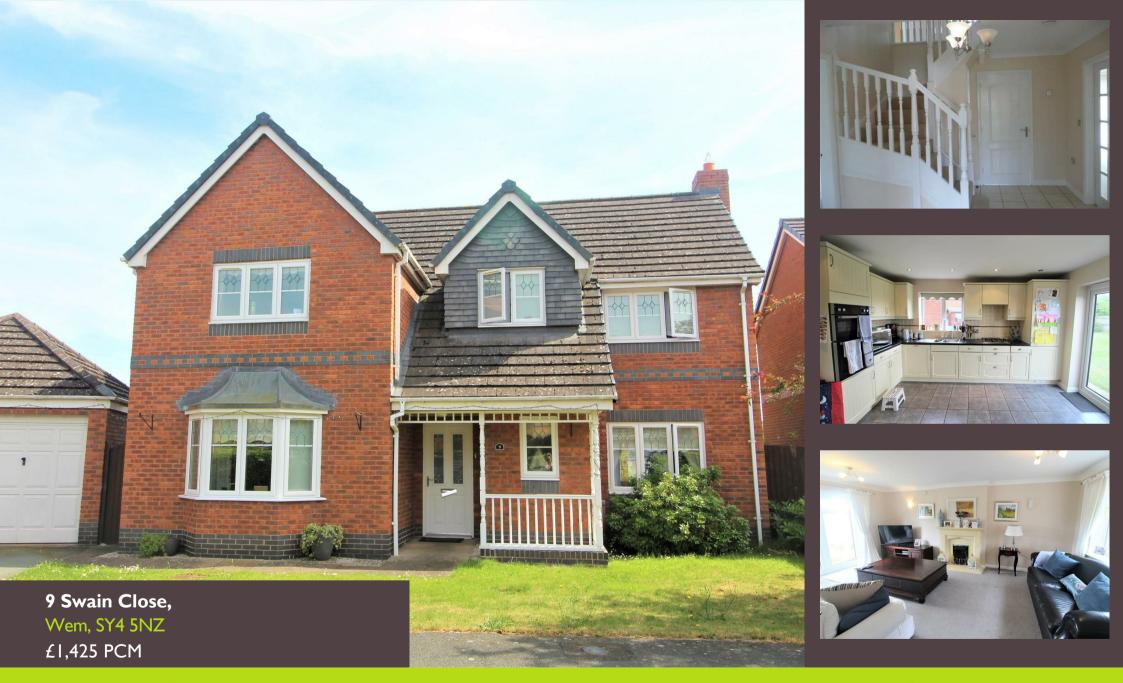

## Description

This attractive, spacious and modern four bedroom detached house offers luxuriously appointed accommodation including large entrance hallway with galleried stairs, cloakroom, spacious lounge, study/dining room, contemporary dining kitchen, utility room, master bedroom with full ensuite and range of built in wardrobes and bedroom furniture, further guest bedroom with en-suite shower room, two further bedrooms and attractive family bathroom. Externally, the property has a double detached garage and large lawned garden to the rear. Occupying an enviable position within the cul-de-sac with a good sized plot, the property also boasts views across open fields at the rear and ample driveway parking. Viewing is essential to appreciate the size and quality of accommodation offered.