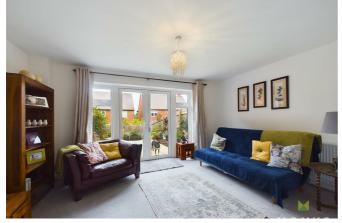

#### **LOUNGE**

A lovely room with double opening French doors leading onto the rear garden. Media point, radiator.