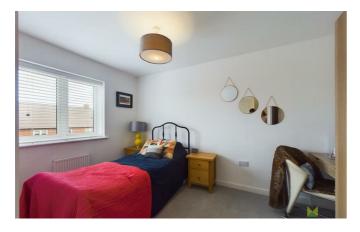

# **BEDROOM 2**

with window to the rear, radiator.

# **BEDROOM 3**

With window to the front, radiator.