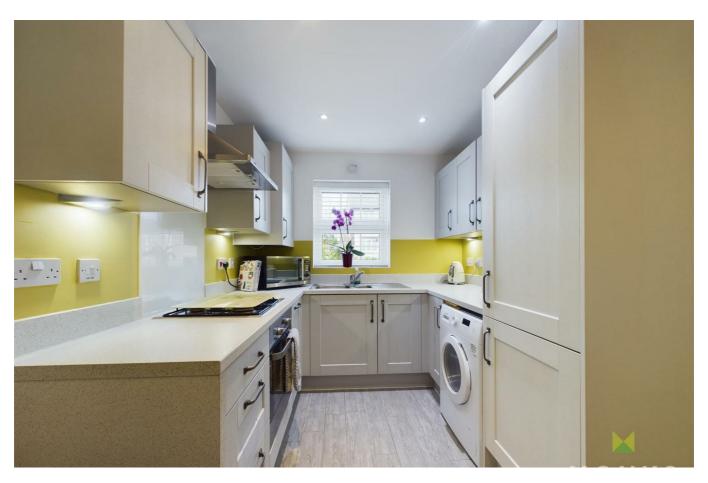

#### KITCHEN/DINING ROOM

Attractively fitted with range of grey fronted units incorporating single drainer sink set into base cupboard with plumbing for dishwasher beneath. Matching range of cupboards and drawers with work surfaces over and having inset 4 ring hob with oven and grill beneath, matching range of eye level wall units, integrated fridge/freezer. Recessed ceiling lights, window to the front. Ample space for dining table, radiator.