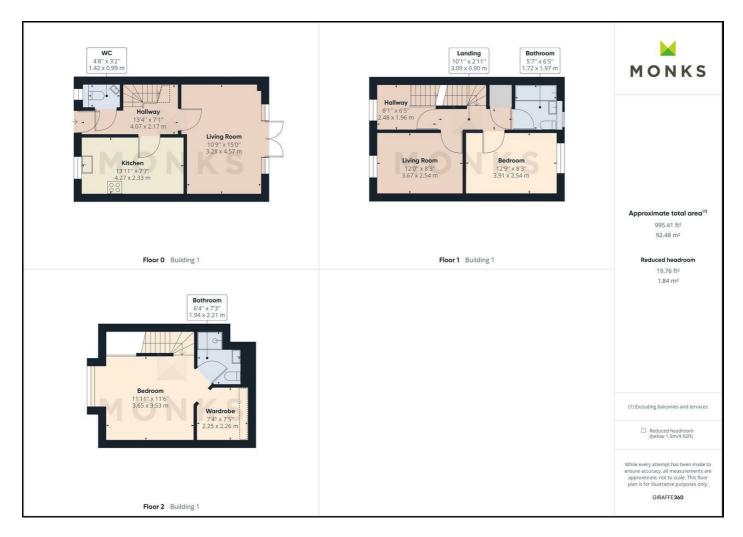

#### **RECEPTION HALL**

Covered entrance opening to spacious Reception Hall with useful under stairs recess, radiator.

#### **CLOAKROOM**

With WC and wash hand basin, tiled flooring, radiator, window to the front.

#### **LOUNGE**

A lovely room with double opening French doors leading onto the rear garden. Media point, radiator.

#### KITCHEN/DINING ROOM

Attractively fitted with range of grey fronted units incorporating single drainer sink set into base cupboard with plumbing for dishwasher beneath. Matching range of cupboards and drawers with work surfaces over and having inset 4 ring hob with oven and grill beneath, matching range of eye level wall units, integrated fridge/freezer. Recessed ceiling lights, window to the front. Ample space for dining table, radiator.

# FIRST FLOOR LANDING

From the Reception Hall staircase leads to the First Floor off which lead

# **BEDROOM 2**

with window to the rear, radiator.

# **BEDROOM 3**

With window to the front, radiator.

# **FAMILY BATHROOM**

With suite comprising panelled bath, wash hand basin and WC. Complementary tiled surrounds, radiator, window to the rear.

#### **SECOND FLOOR LANDING**

Enclosed staircase with space perfect for Study area and stairs leading to Second Floor Landing.

#### PRINCIPAL BEDROOM

An excellent Principal Suite across the top floor - Window to the front, media point, radiator.

# **DRESSING ROOM**

A walk in Dressing Room with velux roof light to the rear with views over the rooftops across to the Town and Haughmond Hill. Radiator.

# **EN SUITE SHOWER ROOM**

With large shower cubicle with direct mixer shower unit, wash hand basin and WC. Complementary tiled surrounds, radiator, velux roof light with similar views to Dressing Room.