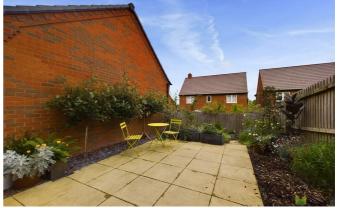

#### OUTSIDE

The property is approached over driveway with parking for two cars and leading to the GARAGE with up and over door, power and lighting. To the front of the property is an established laurel hedge. Side pedestrian access leads to the REAR GARDEN which has a paved sun terrace and well-stocked borders with a walk way through to a seating area. Outside lighting.