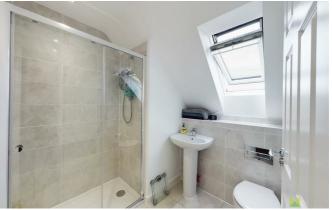

# **EN SUITE SHOWER ROOM**

With large shower cubicle with direct mixer shower unit, wash hand basin and WC. Complementary tiled surrounds, radiator, velux roof light with similar views to Dressing Room.