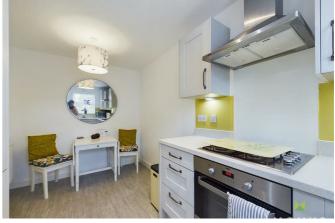

#### KITCHEN/DINING ROOM

Attractively fitted with range of grey fronted units incorporating single drainer sink set into base cupboard with plumbing for dishwasher beneath. Matching range of cupboards and drawers with work surfaces over and having inset 4 ring hob with oven and grill beneath, matching range of eye level wall units, integrated fridge/freezer. Recessed ceiling lights, window to the front. Ample space for dining table, radiator.