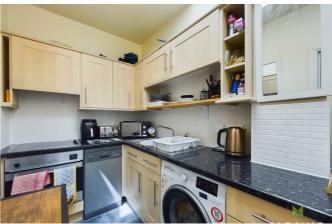

#### **KITCHEN**

with range of units incorporating single drainer sink set into base cupboard. Further range of cupboards and drawers with work surfaces over and having space beneath for dishwasher, washing machine and tall fridge freezer. Inset 4 ring hob with extractor hood over and oven and grill beneath, tiled surrounds and matching range of eye level wall units, newly fitted velux roof light.