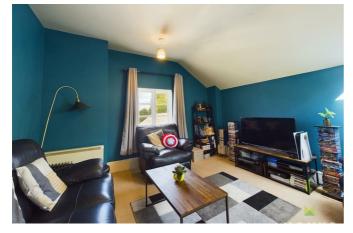

#### LOUNGE

having window overlooking the courtyard and newly fitted velux roof light, media point,, storage heater.