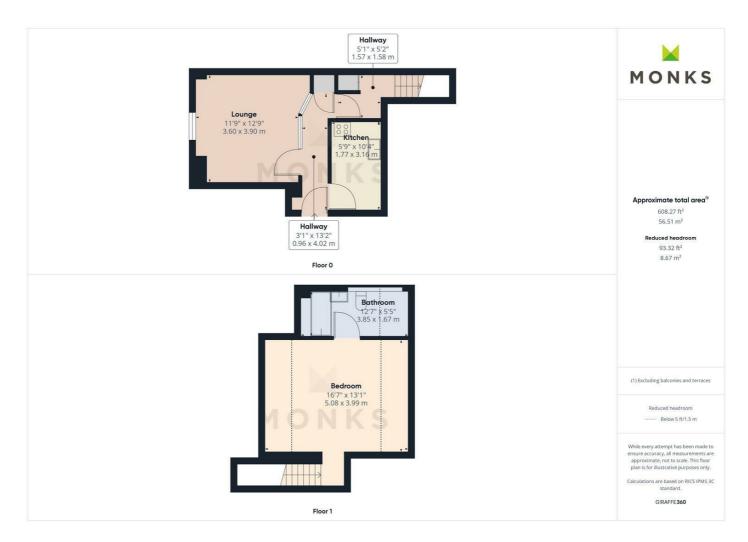

The accommodation briefly comprises Secure communal Entrance Hall, personal Reception Hall, Lounge, Kitchen, large Bedroom and Bathroom.

The property has the benefit of allocated parking and the use of the beautiful gardens.

## **COMMUNAL ENTRANCE HALL**

Wooden entrance door with secure entry phone system to the spacious and inviting Entrance Hall, naturally well lit and with feature staircase leading to the Second Floor.

#### PERSONAL RECEPTION HALL

with useful cloaks cupboard, storage heater and feature glass block divide to

#### LOUNGE

having window overlooking the courtyard and newly fitted velux roof light, media point,, storage heater.

#### **KITCHEN**

with range of units incorporating single drainer sink set into base cupboard. Further range of cupboards and drawers with work surfaces over and having space beneath for dishwasher, washing machine and tall fridge freezer. Inset 4 ring hob with extractor hood over and oven and grill beneath, tiled surrounds and matching range of eye level wall units, newly fitted velux roof light.

#### LANDING

From the Reception Hall stairs lead up to the Landing and off which

#### **BEDROOM**

A generous sized room having two recently installed velux roof lights, useful under eaves storage, media point, storage heater.

#### **BATHROOM**

with suite comprising p-shaped panelled bath with shower unit over, wash hand basin and WC. Complementary tiled surrounds, velux roof light.