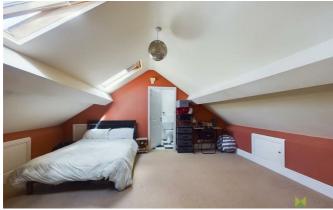

#### **BEDROOM**

A generous sized room having two recently installed velux roof lights, useful under eaves storage, media point, storage heater.