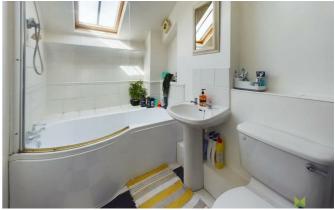

#### **BATHROOM**

with suite comprising p-shaped panelled bath with shower unit over, wash hand basin and WC. Complementary tiled surrounds, velux roof light.