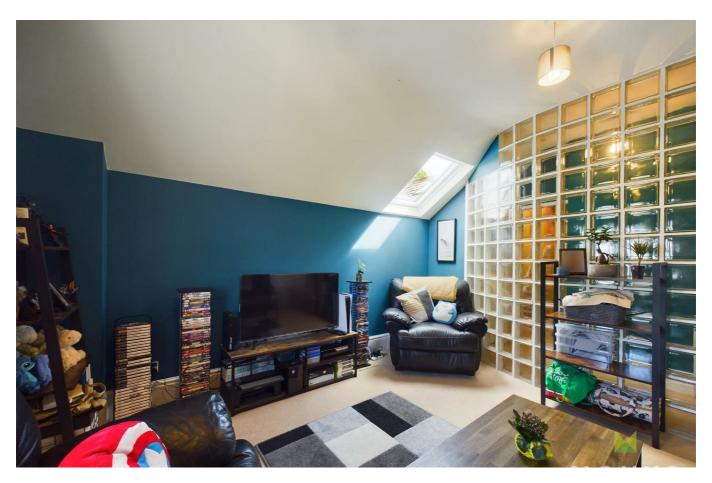

#### **BEDROOM**

A generous sized room having two recently installed velux roof lights, useful under eaves storage, media point, storage heater.