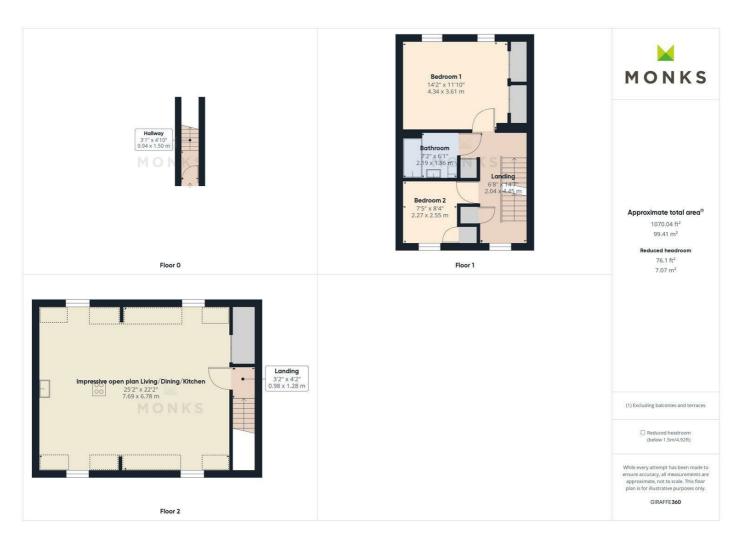

#### **RECEPTION HALL**

Covered entrance with door opening to Reception Hall with stairs leading up to the First Floor Landing with window to the front and off which lead

#### **BEDROOM 1**

having two windows overlooking the front, radiator. Two double built in wardrobes.

#### **BEDROOM 2**

with window to the rear, radiator. Built in storage cupboard.

# **BATHROOM**

with suite comprising panelled bath with shower unit over, wash hand basin and WC. Tiled surrounds, radiator.

### **SECOND FLOOR LANDING**

Staircase continues to the Second Floor

# IMPRESSIVE OPEN PLAN LIVING/DINING/KITCHEN

The perfect room for those who love to entertain. The Lounge is a great open space with windows to the front and rear elevations, media point, radiator, built in storage cupboard. Dining Area with window to the rear. Kitchen which is fitted with range of shaker style fronted units incorporating single drainer sink set into base cupboard. Further range of cupboards and drawers with work surfaces over and having space beneath for appliances. Tiled surrounds and matching range of eye level wall units and central island housing inset 4 ring hob with extractor hood over and oven and grill beneath. Laminate flooring, windows to the front and side.