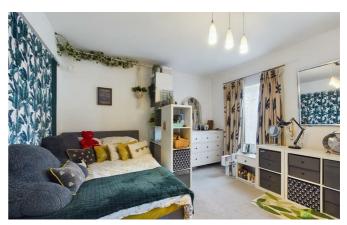

# IMPRESSIVE OPEN PLAN LIVING/DINING/KITCHEN

The perfect room for those who love to entertain. The Lounge is a great open space with windows to the front and rear elevations, media point, radiator, built in storage cupboard. Dining Area with window to the rear. Kitchen which is fitted with range of shaker style fronted units incorporating single drainer sink set into base cupboard. Further range of cupboards and drawers with work surfaces over and having space beneath for appliances. Tiled surrounds and matching range of eye level wall units and central island housing inset 4 ring hob with extractor hood over and oven and grill beneath. Laminate flooring, windows to the front and side.