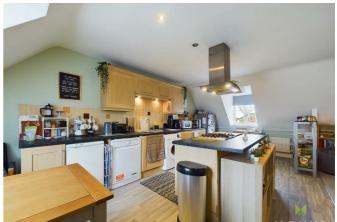

# IMPRESSIVE OPEN PLAN LIVING/DINING/KITCHEN

The perfect room for those who love to entertain. The Lounge is a great open space with windows to the front and rear elevations, media point, radiator, built in storage cupboard. Dining Area with window to the rear. Kitchen which is fitted with range of shaker style fronted units incorporating single drainer sink set into base cupboard. Further range of cupboards and drawers with work surfaces over and having space beneath for appliances. Tiled surrounds and matching range of eye level wall units and central island housing inset 4 ring hob with extractor hood over and oven and grill beneath. Laminate flooring, windows to the front and side.