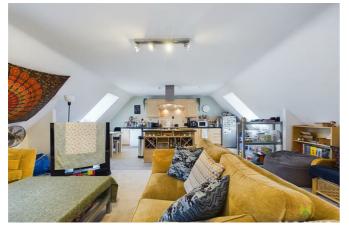

# IMPRESSIVE OPEN PLAN LIVING/DINING/KITCHEN

The perfect room for those who love to entertain. The Lounge is a great open space with windows to the front and rear elevations, media point, radiator, built in storage cupboard. Dining Area with window to the rear. Kitchen which is fitted with range of shaker style fronted units incorporating single drainer sink set into base cupboard. Further range of cupboards and drawers with work surfaces over and having space beneath for appliances. Tiled surrounds and matching range of eye level wall units and central island housing inset 4 ring hob with extractor hood over and oven and grill beneath. Laminate flooring, windows to the front and side.