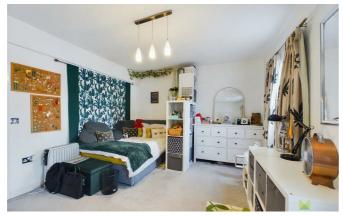

#### **BEDROOM 1**

having two windows overlooking the front, radiator. Two double built in wardrobes.

# IMPRESSIVE OPEN PLAN LIVING/DINING/KITCHEN

The perfect room for those who love to entertain. The Lounge is a great open space with windows to the front and rear elevations, media point, radiator, built in storage cupboard. Dining Area with window to the rear. Kitchen which is fitted with range of shaker style fronted units incorporating single drainer sink set into base cupboard. Further range of cupboards and drawers with work surfaces over and having space beneath for appliances. Tiled surrounds and matching range of eye level wall units and central island housing inset 4 ring hob with extractor hood over and oven and grill beneath. Laminate flooring, windows to the front and side.