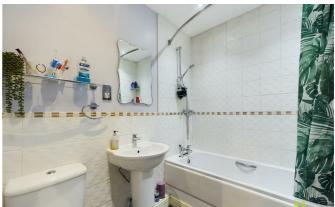

# **BATHROOM**

with suite comprising panelled bath with shower unit over, wash hand basin and WC. Tiled surrounds, radiator.