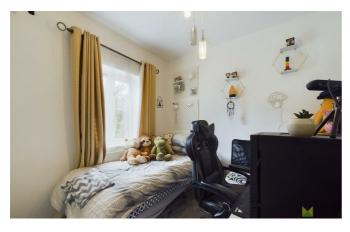

#### **BEDROOM 2**

with window to the rear, radiator. Built in storage cupboard.