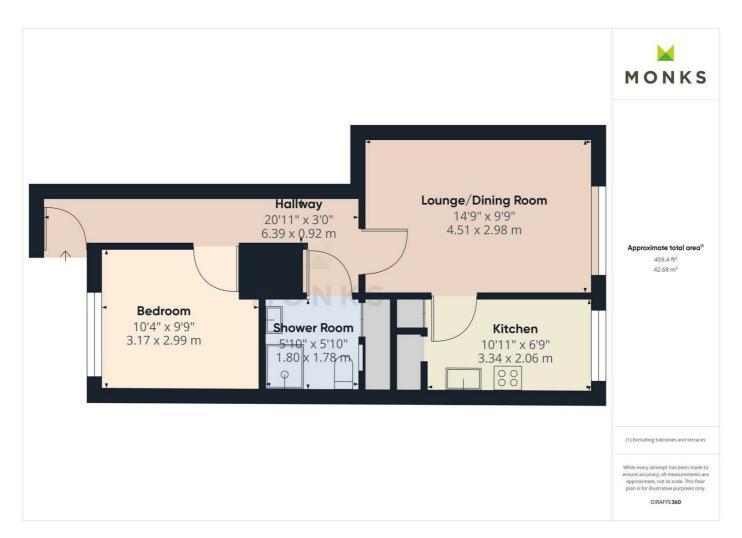

 $The \ accommodation \ briefly \ comprises \ Personal \ Reception \ Hall, \ Lounge/Dining \ Room, \ Kitchen, \ double \ Bedroom \ and \ Shower \ Room.$ 

The property has the benefit of a private courtyard garden and parking within the adjacent communal parking area.

#### **RECEPTION HALL**

Wooden and glazed entrance door to Reception Hall off which lead

#### LOUNGE/DINING ROOM

having full height window overlooking the front, wooden fire surround with point for fire, media point.

#### **KITCHEN**

with single drainer sink set into base cupboard. Further range of cupboards and drawers with work surfaces over and having space beneath for appliances, inset 4 ring hob with extractor hood over and oven and grill beneath, tiled surrounds and range of eye level wall units, window to the front. Useful pantry storage recess.

### **BEDROOM**

A generous double room with window to the rear.

#### **SHOWER ROOM**

with suite comprising tiled shower cubicle, wash hand basin and WC.

### **OUTSIDE**

The property has the benefit of a personal paved courtyard style garden with range of storage sheds and enclosed with fencing.