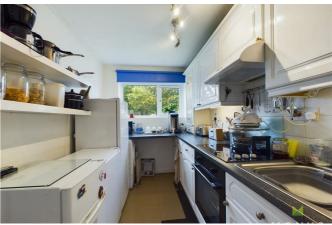

#### **KITCHEN**

with single drainer sink set into base cupboard. Further range of cupboards and drawers with work surfaces over and having space beneath for appliances, inset 4 ring hob with extractor hood over and oven and grill beneath, tiled surrounds and range of eye level wall units, window to the front. Useful pantry storage recess.