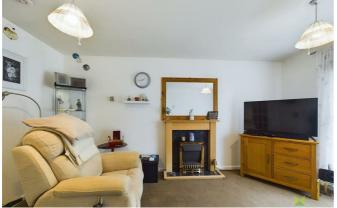

#### LOUNGE/DINING ROOM

having full height window overlooking the front, wooden fire surround with point for fire, media point.