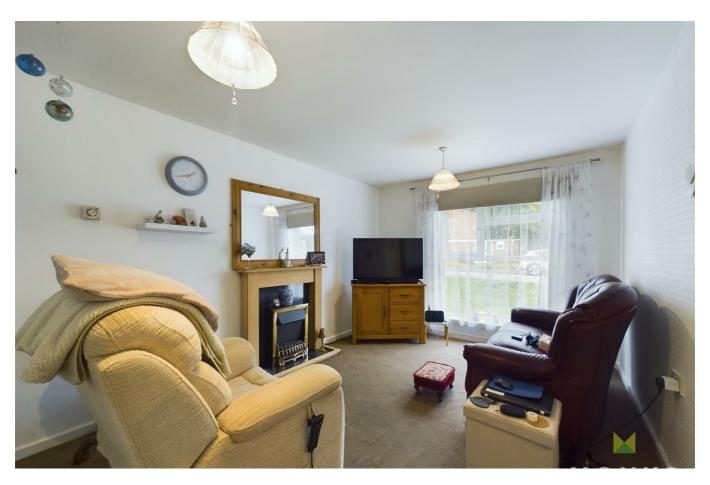

#### LOUNGE/DINING ROOM

having full height window overlooking the front, wooden fire surround with point for fire, media point.