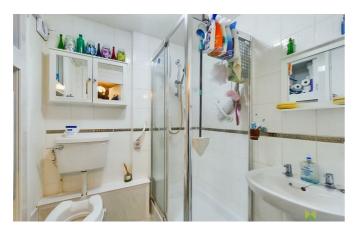

#### **SHOWER ROOM**

with suite comprising tiled shower cubicle, wash hand basin and WC.