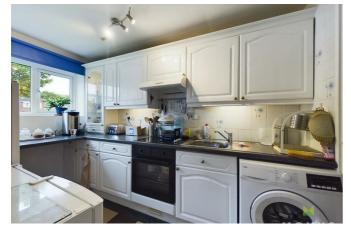

#### **KITCHEN**

with single drainer sink set into base cupboard. Further range of cupboards and drawers with work surfaces over and having space beneath for appliances, inset 4 ring hob with extractor hood over and oven and grill beneath, tiled surrounds and range of eye level wall units, window to the front. Useful pantry storage recess.