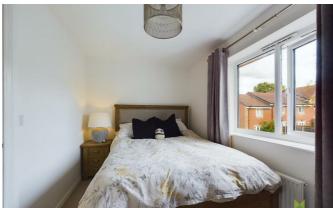

#### **BEDROOM ONE**

A generous bedroom with window to the rear. Radiator.

#### **BEDROOM TWO**

A generous bedroom with two windows to the front. Built in double wardrobe and separate storage cupboard, radiator.