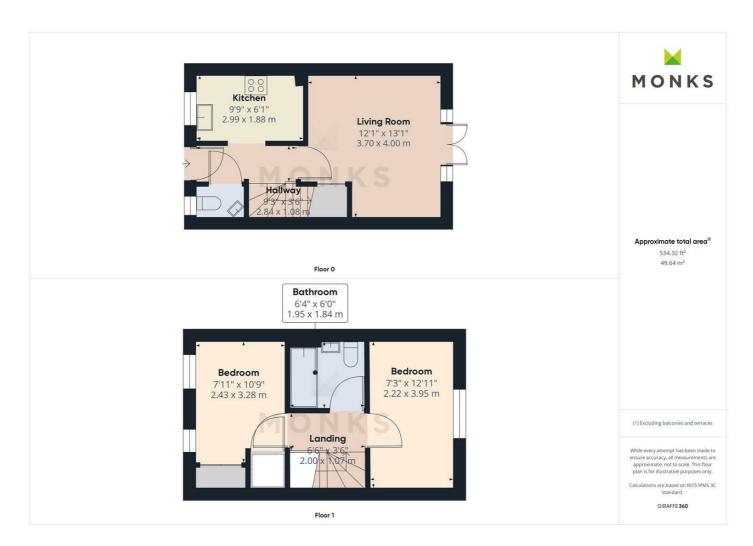

The accommodation briefly comprises Reception Hall, Generous Lounge/Dining Room, Enclosed South Facing rear Garden, well fitted Kitchen. On the First Floor is the two bedrooms and bathroom.

The property has the benefit of gas central heating, double glazing and allocated parking.

### **RECEPTION HALL**

Composite door opening to well lit tiled Reception Hall with radiator

#### **KITCHEN**

Comprehensively fitted with range of contemporary units, comprising single drainer sink set into base cupboard. Further range of matching base units comprising cupboards and drawers all with matching facia panels. Inset 4 ring gas hob with extractor hood over and oven and grill beneath and range of eye level wall units, recessed ceiling lights, space for fridge freezer and washing machine, window to the front.

#### **DOWNSTAIRS WC**

With suite comprising WC and corner wash hand basin, tiled splash, radiator and window.

#### LIVING ROOM/DINING ROOM

A good sized room naturally well lit by French Doors with wooden effect flooring, useful storage cupboard, media point and radiator.

## FIRST FLOOR LANDING

From the Reception Hall staircase leads to First Floor Landing with access to roof space and off which lead to

#### **BEDROOM ONE**

A generous bedroom with window to the rear. Radiator.

#### **BEDROOM TWO**

A generous bedroom with two windows to the front. Built in double wardrobe and separate storage cupboard, radiator.

### **BATHROOM**

With suite comprising panelled bath with direct mixer shower unit over, wash hand basin and WC. Complementary tiled surrounds.

#### **REAR ENCLOSED SOUTH FACING GARDEN**

is half laid to lawn with paved sun terrace and enclosed with wooden fencing.