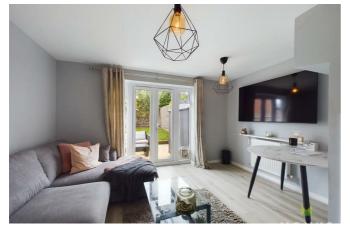

#### LIVING ROOM/DINING ROOM

A good sized room naturally well lit by French Doors with wooden effect flooring, useful storage cupboard, media point and radiator.