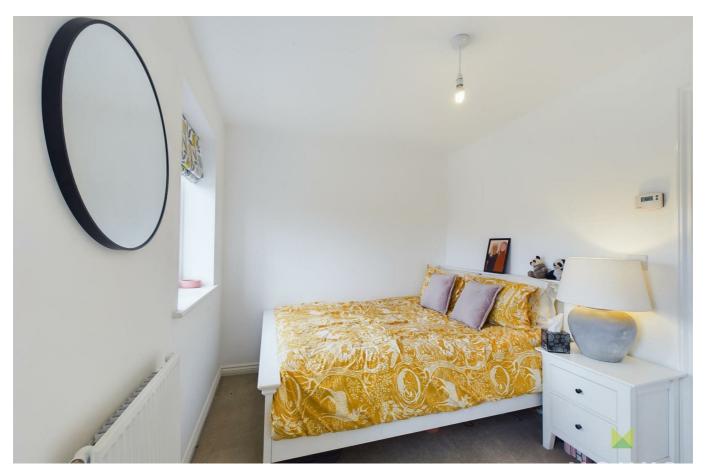

#### **BEDROOM ONE**

A generous bedroom with window to the rear. Radiator.

#### **BEDROOM TWO**

A generous bedroom with two windows to the front. Built in double wardrobe and separate storage cupboard, radiator.