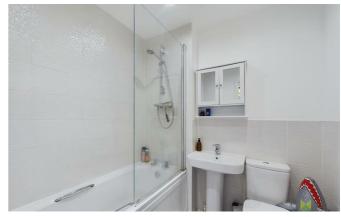

### **BATHROOM**

With suite comprising panelled bath with direct mixer shower unit over, wash hand basin and WC. Complementary tiled surrounds.