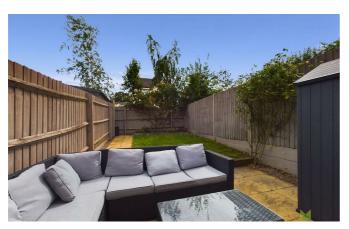

#### **REAR ENCLOSED SOUTH FACING GARDEN**

is half laid to lawn with paved sun terrace and enclosed with wooden fencing.