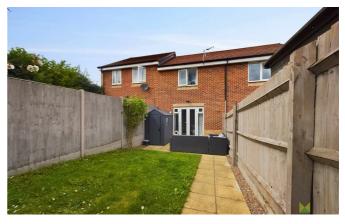

#### **REAR ENCLOSED SOUTH FACING GARDEN**

is half laid to lawn with paved sun terrace and enclosed with wooden fencing.