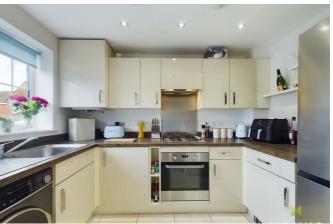

#### **KITCHEN**

Comprehensively fitted with range of contemporary units, comprising single drainer sink set into base cupboard. Further range of matching base units comprising cupboards and drawers all with matching facia panels. Inset 4 ring gas hob with extractor hood over and oven and grill beneath and range of eye level wall units, recessed ceiling lights, space for fridge freezer and washing machine, window to the front.