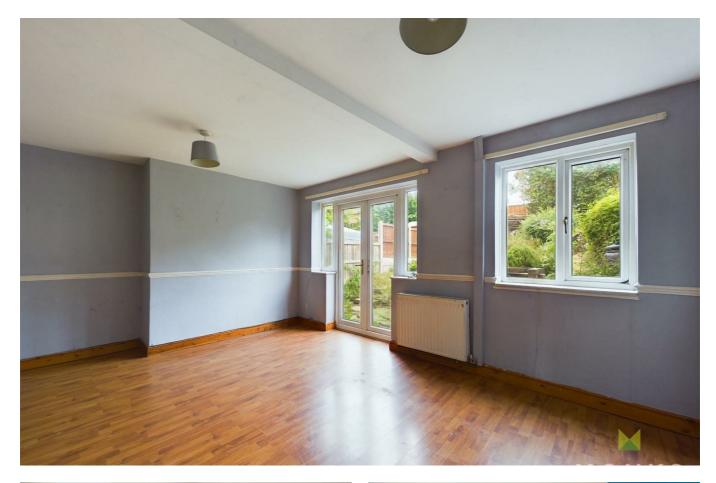

#### LOUNGE

having double opening French doors leading onto the rear garden, open grate, radiator.