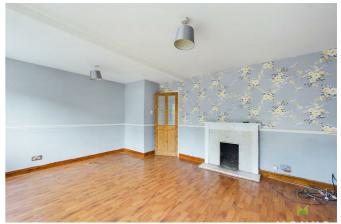

#### LOUNGE

having double opening French doors leading onto the rear garden, open grate, radiator.