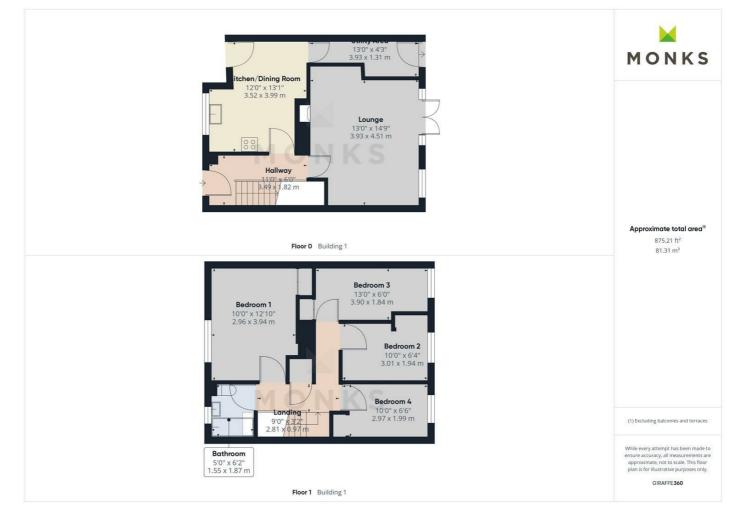

The accommodation briefly comprises Reception Hall, Lounge, Kitchen/Dining Room, Utility Store, 4 Bedrooms and Bathroom.

The property has the benefit of gas central heating, off road parking and good sized rear garden.

#### **RECEPTION HALL**

Entrance door opening to Reception Hall, wooden effect flooring, useful under stairs storage, radiator.

#### LOUNGE

having double opening French doors leading onto the rear garden, open grate, radiator.

#### **KITCHEN/DINING ROOM**

having range of units incorporating single drainer sink set into base cupboard. Further range of cupboards and drawers with inset 4 ring hob with oven and grill beneath, tiled surrounds and range of eye level wall units, window to the front.

#### **UTILITY AREA**

with space for appliances and door to garden.

#### **FIRST FLOOR LANDING**

with access to roof space.

#### **BEDROOM 1**

with window to the front, built in wardrobe, radiator.

**BEDROOM 2** with window to the rear, radiator.

#### **BEDROOM 3**

with window to the rear, radiator.

#### **BEDROOM 4**

with window to the rear, radiator.

#### **BATHROOM**

with panelled bath, wash hand basin and WC. Window to the front.