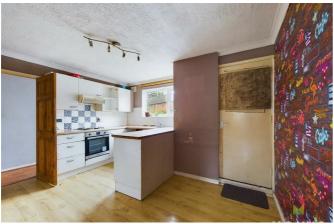

#### **KITCHEN/DINING ROOM**

having range of units incorporating single drainer sink set into base cupboard. Further range of cupboards and drawers with inset 4 ring hob with oven and grill beneath, tiled surrounds and range of eye level wall units, window to the front.

#### **UTILITY AREA**

with space for appliances and door to garden.