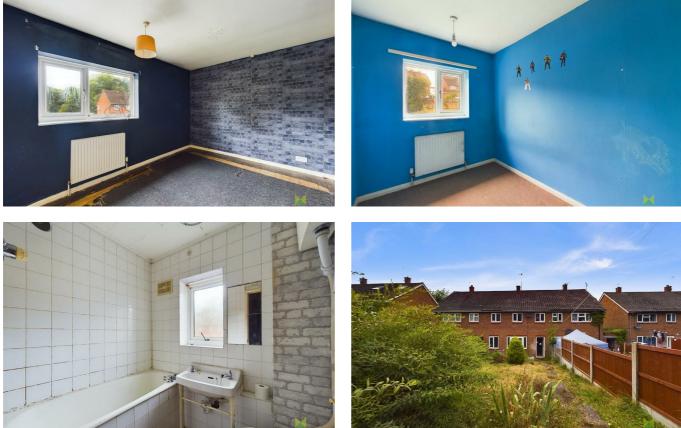

#### **RECEPTION HALL**

Entrance door opening to Reception Hall, wooden effect flooring, useful under stairs storage, radiator.

#### LOUNGE

having double opening French doors leading onto the rear garden, open grate, radiator.

#### **BATHROOM**

with panelled bath, wash hand basin and WC. Window to the front.

#### OUTSIDE

The property is approached over gravelled driveway with parking. Good sized enclosed Rear Garden.