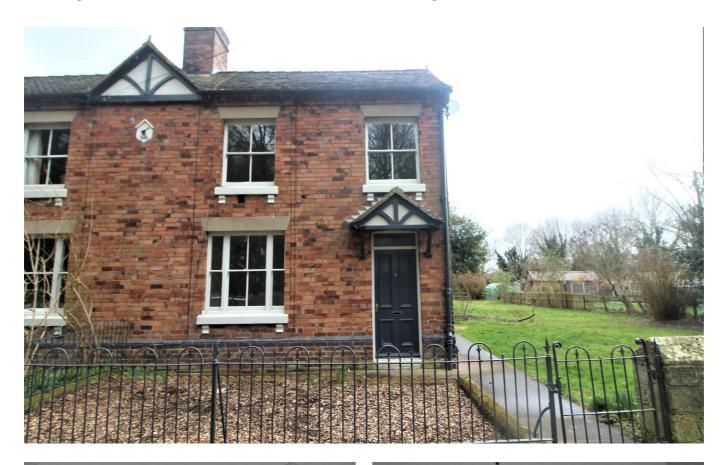

# 4 Merry Lane Clive Shrewsbury SY4 3JS

# \*\*A deceptively spacious, mature two bedroom semi detached cottage\*\*

Situated in an idyllic rural location. The accommodation briefly comprises of; Entrance porch, living room, fitted kitchen, two bedrooms, bathroom with white suite to include WC, wash hand basin, bath with shower over with complimentary tiling. Oil central heating, pedestrian access to the rear with a good sized, fully enclosed garden mainly laid to lawn with a patio area and brick built shed.