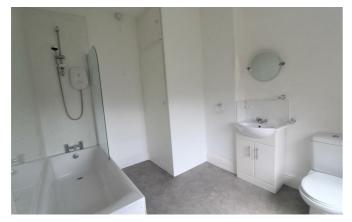

#### **BATHROOM**

With 3 piece suite to include; panelled bath with electric shower over, wash hand basin set in vanity unit, low level WC, window to side aspect