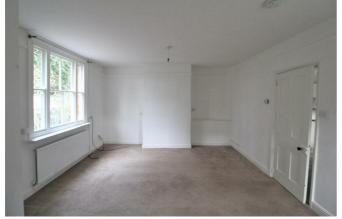

# 4 Merry Lane Clive Shrewsbury SY4 3JS



# 2 Bedroom House - End Terrace £875 PCM

# The features

- Oil Fired Central Heating
- · Utility Area
- Dining Room
- Bathroom with Shower
- Viewing Essential

- Fitted Kitchen
- Living Room
- Two Bedrooms
- Enclosed Garden
- EPC rating E







# \*\*A deceptively spacious, mature two bedroom semi detached cottage\*\*

Situated in an idyllic rural location. The accommodation briefly comprises of; Entrance porch, living room, fitted kitchen, two bedrooms, bathroom with white suite to include WC, wash hand basin, bath with shower over with complimentary tiling. Oil central heating, pedestrian access to the rear with a good sized, fully enclosed garden mainly laid to lawn with a patio area and brick built shed.

### **Property details**

### **ENTRANCE HALL**

With door leading to;

#### LIVING ROOM

With windows to front and side aspect, radiator

#### **KITCHEN**

With a range of units with round edge work surface over, tiled splash back, sink set in base unit, recess for oven with cooker hood over, plumbing for dishwasher, wi