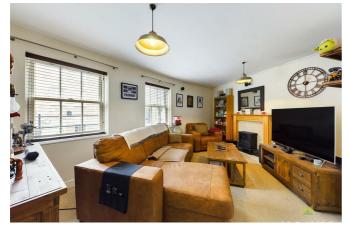

#### **LOUNGE**

A lovely light room with two windows to the front, media point, radiator.