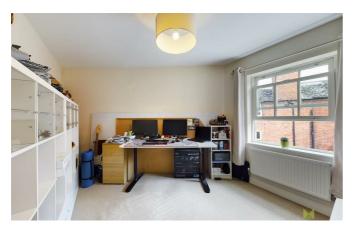

## **BEDROOM 2**

With window to the rear, radiator.

### **BEDROOM 3**

With window to the rear, radiator.