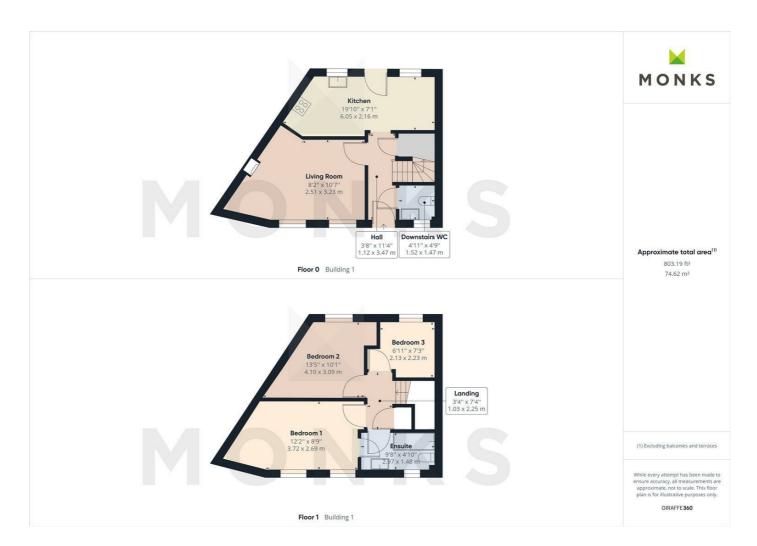

#### **RECEPTION HALL**

Wooden entrance door opens to Reception Hall. Radiator and useful under stairs storage cupboard.

#### **CLOAKROOM**

With suite comprising low flush WC and wash hand basin, radiator. Window to the front.

#### **LOUNGE**

A lovely light room with two windows to the front, media point, radiator.

#### KITCHEN/BREAKFAST ROOM

With modern range of units incorporating single drainer sink unit with mixer taps set into base cupboard. Further range of matching cupboards and drawers with inset 4 ring gas fired hob with extractor hood over and oven and grill beneath. Integrated washing machine and space for fridge/freezer. Deep tiled surrounds and matching range of eye level wall units, window and door to courtyard garden. Radiator.

### FIRST FLOOR LANDING

Staircase leads from the Reception Hall to First Floor with access to roof space. Airing Cupboard.

#### PRINCIPAL BEDROOM

With two windows overlooking the front, a quirky irregular shaped room, radiator. Door to

#### **JACK AND JILL BATHROOM**

With door to Landing. Suite comprising panelled bath with shower unit over, wash hand basin and WC suite. Complementary tiled surrounds, radiator. Window to the front.

## **BEDROOM 2**

With window to the rear, radiator.

### **BEDROOM 3**

With window to the rear, radiator.

#### **OUTSIDE**

To the rear is an enclosed courtyard garden which has been laid for ease of maintenance, enclosed with fencing. Allocated parking within gated car park.