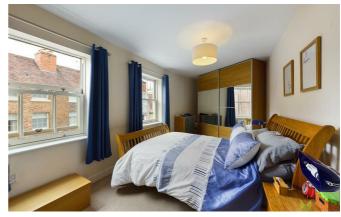

#### PRINCIPAL BEDROOM

With two windows overlooking the front, a quirky irregular shaped room, radiator. Door to