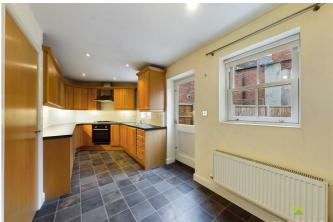

#### KITCHEN/BREAKFAST ROOM

With modern range of units incorporating single drainer sink unit with mixer taps set into base cupboard. Further range of matching cupboards and drawers with inset 4 ring gas fired hob with extractor hood over and oven and grill beneath. Integrated washing machine and space for fridge/freezer. Deep tiled surrounds and matching range of eye level wall units, window and door to courtyard garden. Radiator.