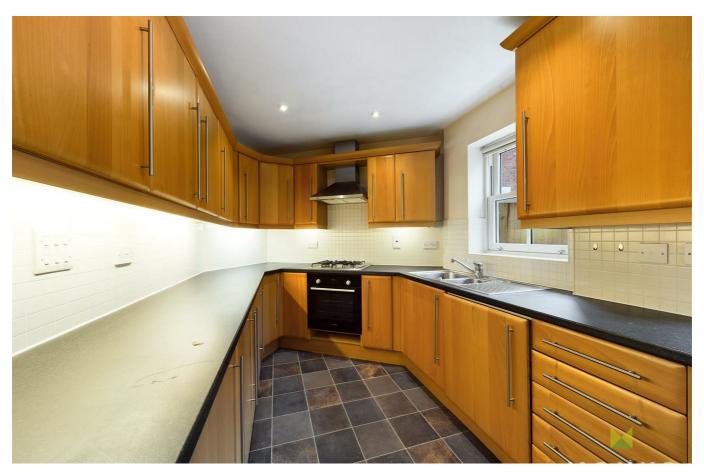

#### KITCHEN/BREAKFAST ROOM

With modern range of units incorporating single drainer sink unit with mixer taps set into base cupboard. Further range of matching cupboards and drawers with inset 4 ring gas fired hob with extractor hood over and oven and grill beneath. Integrated washing machine and space for fridge/freezer. Deep tiled surrounds and matching range of eye level wall units, window and door to courtyard garden. Radiator.