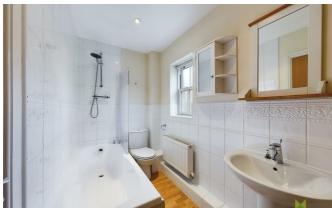

#### **JACK AND JILL BATHROOM**

With door to Landing. Suite comprising panelled bath with shower unit over, wash hand basin and WC suite. Complementary tiled surrounds, radiator. Window to the front.