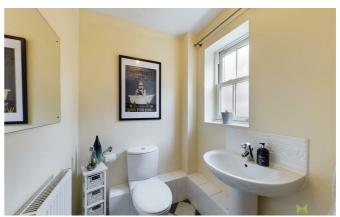

#### **CLOAKROOM**

With suite comprising low flush WC and wash hand basin, radiator. Window to the front.