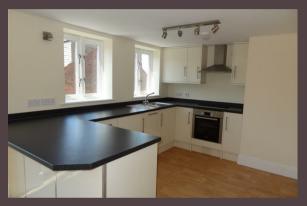

## **Description**

\*\*TWO BEDROOM SECOND FLOOR APARTMENT\*\*

Occupying an enviable position in the heart of the popular market town of Wem close to all amenities, this spacious two bedroom second floor apartment is situated in the recently restored historic Brew Tower. Finished to a high standard of specification, this apartment must be viewed to be fully appreciated and briefly comprises communal entrance hall with security entryphone system, spacious open plan living/dining/kitchen with Juliet style balcony and fitted appliances, two bedrooms and bathroom. Electric heating, double glazing and allocated parking.