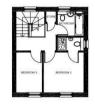

## Description

An excellent home providing spacious and versatile family accommodation over three floors. With a light Reception Hall opening from Abbey Foregate with large storage cupboard and Cloakroom and an excellent Living/Dining/Kitchen with range of appliances on the Ground Floor. On the First Floor is a lovely and light Lounge with two sets of french doors opening onto Juliette style balconies and providing outlooks along Abbey Foregate, there is also a Bedroom/Study and staircase continuing to the Second Floor where a Principal Bedroom with en suite Shower Room, Guest Bedroom and Bathroom will be found. The property has the benefit of two allocated parking spaces and enclosed Rear Gardens.

GROUND FLOOR Nicher / Diving Room 6.45m x 3.04m 21° 2° x 10° 6°

The Wellington

PIRST FLOOR Likey Room 5.35m s 3.21m 17.77 s 19747 Befran 1 5.12m s 3.24m 17.77 s 19747 
 SECOND FLOOR

 Bedroom 2
 3,21m x 3,58m
 10° 0° x 10° 0°

 Bedroom 3
 3,21m x 2,20m
 10° 0° x 0° 0°

BAR SCALE