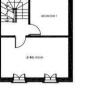

## Description

An excellent home providing spacious and versatile family accommodation over three floors. With a light Reception Hall opening from Abbey Foregate with large storage cupboard and Cloakroom and an excellent Living/Dining/Kitchen with range of appliances on the Ground Floor. On the First Floor is a lovely and light Lounge with two sets of french doors opening onto Juliette style balconies and providing outlooks along Abbey Foregate, there is also a Bedroom/Study and staircase continuing to the Second Floor where a Principal Bedroom with en suite Shower Room, Guest Bedroom and Bathroom will be found. The property has the benefit of two allocated parking spaces and enclosed Rear Gardens.

GROUND FLOOR Nicher / Diving Room 6.45m x 3.04m 21° 2° x 10° 6°

The Wellington

PIRST FLOOR Likey Room 5.35m s 3.21m 17.77 s 19747 Befran 1 5.12m s 3.24m 17.77 s 19747 
 SECOND FLOOR

 Bedroom 2
 3,21m x 3,58m
 10° 0° x 10° 0°