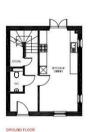

## Description

An excellent home providing spacious and versatile family accommodation over three floors. With a light Reception Hall opening from Abbey Foregate with large storage cupboard and Cloakroom and an excellent Living/Dining/Kitchen with range of appliances on the Ground Floor. On the First Floor is a lovely and light Lounge with two sets of french doors opening onto Juliette style balconies and providing outlooks along Abbey Foregate, there is also a Bedroom/Study and staircase continuing to the Second Floor where a Principal Bedroom with en suite Shower Room, Guest Bedroom and Bathroom will be found. The property has the benefit of two allocated parking spaces and enclosed Rear Gardens.

GROUND FLOOR Nicher / Diving Room 6.45m x 3.04m 21° 2° x 10° 6°

The Wellington

PIRST FLOOR Likey Room 5.35m s 3.21m 17.77 s 19747 Befran 1 5.12m s 3.24m 17.77 s 19747 
 SECOND FLOOR

 Bedroom 2
 3,21m x 3,58m
 10° 0° x 10° 0°