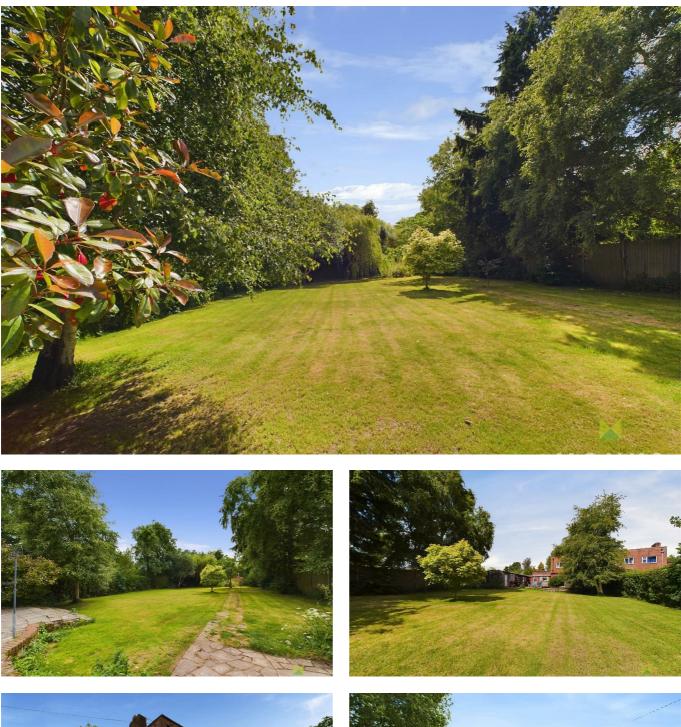

#### OUTSIDE

The property is set back from the road and provides excellent parking and hardstanding for numerous cars and leads to the Garage. The front is enclosed with hedging and specimen trees. Side pedestrian access leads around to the FABULOUS SIZED REAR GARDEN which is a particular feature of the property, being laid to extensive lawn and large paved sun terrace, matured with an abundance of shrub and specimen trees which provide a great deal of privacy. There is ample scope to extend the property (subject to the necessary consents) without compromising the size of the plot.