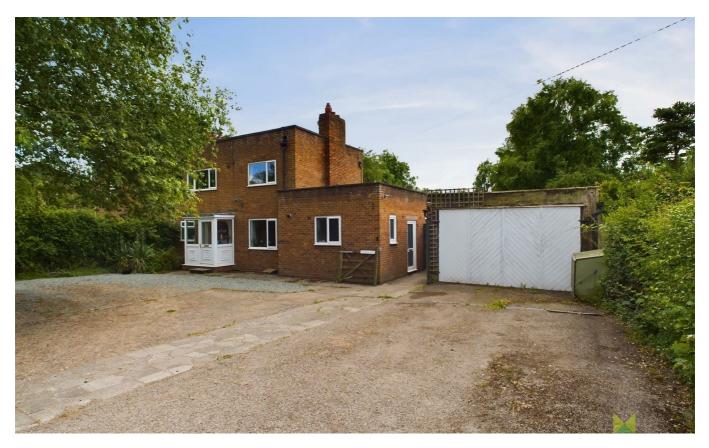

# **2** Grinshill View Windsor Lane **Bomere Heath Shrewsbury** SY4 3LR

**3 Bedroom House - Semi-Detached** Offers In The Region Of £299,995

#### OUTSIDE

The property is set back from the road and provides excellent parking and hardstanding for numerous cars and leads to the Garage. The front is enclosed with hedging and specimen trees. Side pedestrian access leads around to the FABULOUS SIZED REAR GARDEN which is a particular feature of the property, being laid to extensive lawn and large paved sun terrace, matured with an abundance of shrub and specimen trees which provide a great deal of privacy. There is ample scope to extend the property (subject to the necessary consents) without compromising the size of the plot.