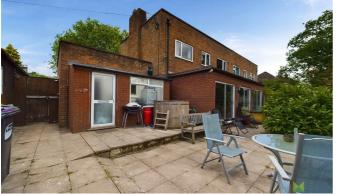

#### OUTSIDE

The property is set back from the road and provides excellent parking and hardstanding for numerous cars and leads to the Garage. The front is enclosed with hedging and specimen trees. Side pedestrian access leads around to the FABULOUS SIZED REAR GARDEN which is a particular feature of the property, being laid to extensive lawn and large paved sun terrace, matured with an abundance of shrub and specimen trees which provide a great deal of privacy. There is ample scope to extend the property (subject to the necessary consents) without compromising the size of the plot.