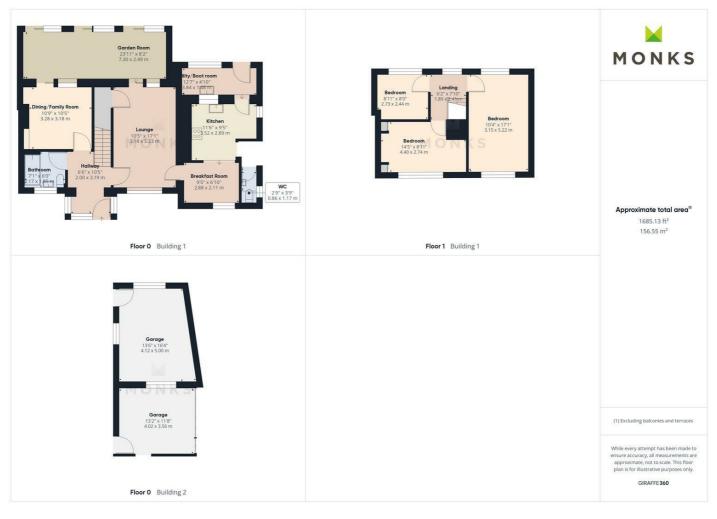

The accommodation which offers scope for extension, subject to the necessary consents, without detracting from the size of the plot briefly comprises Reception Hall, Cloakroom, Lounge, Dining/Family Room, Kitchen/Breakfast Room, Garden Room, Utility/Boot Room, 3 good sized Bedrooms and Bathroom.

#### **RECEPTION HALL**

Sealed unit double glazed entrance door with side screen opens to Reception Hall, radiator, wooden effect floor covering.

#### LOUNGE

A spacious through room with large window to the front, media point, wooden effect floor covering, radiators. Useful under stairs storage cupboard and sliding patio doors to

#### **GARDEN ROOM**

with two sets of sliding patio doors leading onto the gardens, tiled flooring, radiator. Patio doors to

#### DINING/FAMILY ROOM

with radiator.

#### **KITCHEN/BREAKFAST ROOM**

Breakfast Room with window to the front, wall mounted gas central heating boiler, wooden effect flooring and radiator. Opening to Kitchen fitted with wooden fronted units incorporating one and half bowl sink set into base cupboard. Further range of cupboards and drawers with work surfaces over and space for cooker with extractor hood over and recess for fridge/freezer. Tiled surrounds and range of eye level wall units, window to the side and door and window to

#### UTILITY/BOOT ROOM

with space for appliances, single drainer sink, quarry tiled floor and door to the garden.

#### **CLOAKROOM**

with WC and wash hand basin, window to the side, wooden effect flooring heated towel rail/radiator.

#### **GROUND FLOOR BATHROOM**

with suite comprising panelled bath with shower over, wash hand basin and WC set into concealed vanity with storage, radiator, window to the front.

#### **FIRST FLOOR LANDING**

From the Reception Hall staircase leads to First Floor Landing with window to the rear.

#### **BEDROOM 1**

An excellent through room, naturally well lit with windows to the front and rear with aspects over the gardens, radiator.

#### **BEDROOM 2**

Another good sized double room with window to the front, range of fitted wardrobes and storage cupboards, radiator.

#### **BEDROOM 3**

with window to the rear with aspect over the garden, radiator.