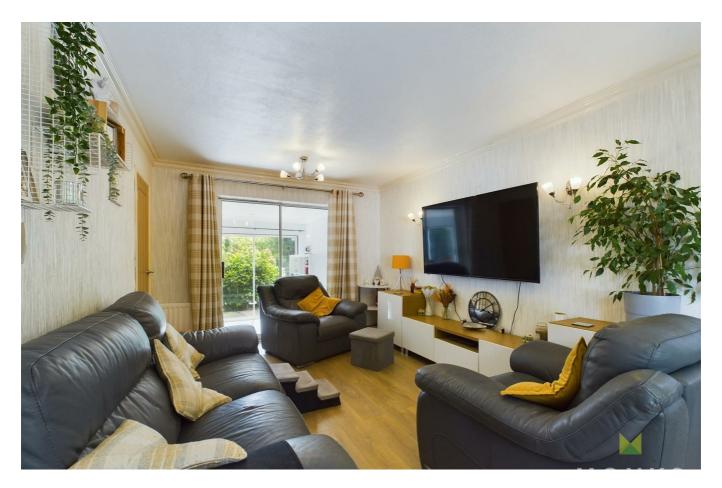

#### LOUNGE

A spacious through room with large window to the front, media point, wooden effect floor covering, radiators. Useful under stairs storage cupboard and sliding patio doors to