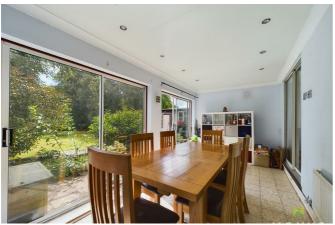

#### **GARDEN ROOM**

with two sets of sliding patio doors leading onto the gardens, tiled flooring, radiator. Patio doors to

#### DINING/FAMILY ROOM

with radiator.