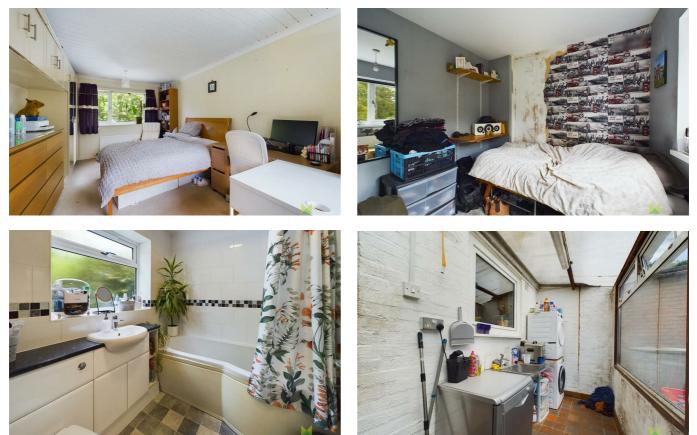

#### **BEDROOM 1**

An excellent through room, naturally well lit with windows to the front and rear with aspects over the gardens, radiator.

#### **BEDROOM 2**

Another good sized double room with window to the front, range of fitted wardrobes and storage cupboards, radiator.

#### **GROUND FLOOR BATHROOM**

with suite comprising panelled bath with shower over, wash hand basin and WC set into concealed vanity with storage, radiator, window to the front.

#### UTILITY/BOOT ROOM

with space for appliances, single drainer sink, quarry tiled floor and door to the garden.