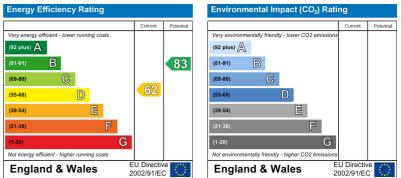

#### COUNCIL TAX BANDING

As taken from the Gov.uk website we are advised the property is in Band C - again we would recommend this is verified during pre-contract enquiries.