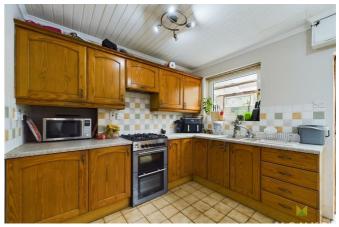

#### **KITCHEN/BREAKFAST ROOM**

Breakfast Room with window to the front, wall mounted gas central heating boiler, wooden effect flooring and radiator. Opening to Kitchen fitted with wooden fronted units incorporating one and half bowl sink set into base cupboard. Further range of cupboards and drawers with work surfaces over and space for cooker with extractor hood over and recess for fridge/freezer. Tiled surrounds and range of eye level wall units, window to the side and door and window to