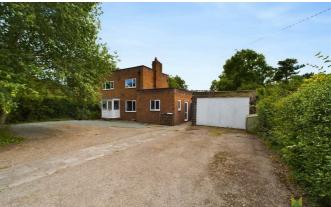

#### OUTSIDE

The property is set back from the road and provides excellent parking and hardstanding for numerous cars and leads to the Garage. The front is enclosed with hedging and specimen trees. Side pedestrian access leads around to the FABULOUS SIZED REAR GARDEN which is a particular feature of the property, being laid to extensive lawn and large paved sun terrace, matured with an abundance of shrub and specimen trees which provide a great deal of privacy. There is ample scope to extend the property (subject to the necessary consents) without compromising the size of the plot.