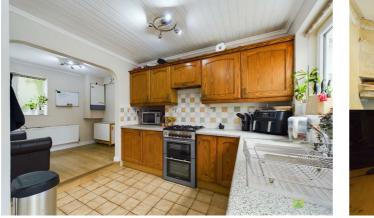

#### **KITCHEN/BREAKFAST ROOM**

Breakfast Room with window to the front, wall mounted gas central heating boiler, wooden effect flooring and radiator. Opening to Kitchen fitted with wooden fronted units incorporating one and half bowl sink set into base cupboard. Further range of cupboards and drawers with work surfaces over and space for cooker with extractor hood over and recess for fridge/freezer. Tiled surrounds and range of eye level wall units, window to the side and door and window to