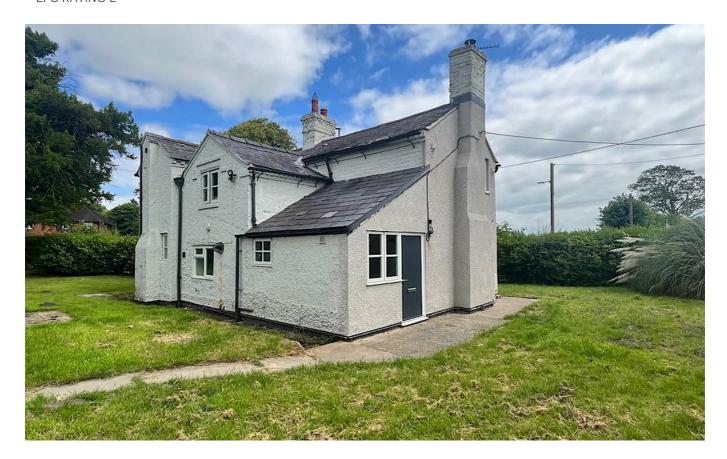

# Oak Cottage 5 Ladymass Road Hadnall Shrewsbury SY4 4AJ

3 Bedroom House - Detached £1,150 PCM

# The features

- BEAUTIFUL DETACHED COTTAGE
- UTILITY ROOM
- DINING ROOM
- BATHROOM
- EPC RATING E

- FITTEN KITCHEN
- LIVING ROOM
- THREE BEDROOMS
- GENEROUS WRAP AROUND LAWN GARDEN WITH DRIVEWAY

A three bedroom detached house positioned on a generous plot in the village of Hadnall. Accommodation briefly comprises: Kitchen, utility room, living room, dining room. To the first floor is three bedrooms and a bathroom with shower over bath. Externally the property benefits from driveway parking and generous wrap around gardens.