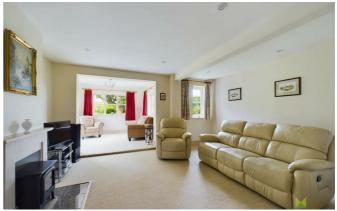

#### LOUNGE

with range of fitted storage cupboards, fire surround housing electric fire, media point, radiator.

#### FAMILY/SITTING ROOM

having window to the side and double opening French doors leading onto the garden.