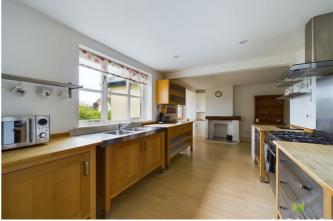

#### LIVING/DINING/KITCHEN

An excellent sized room, perfect for those who love to entertain. The Dining area has window to the side, fire surround with recess, radiator. The Kitchen is fitted with a range of free standing base units - traditional `chef style' being of stainless steel and wood and comprising cupboards, drawers and storage