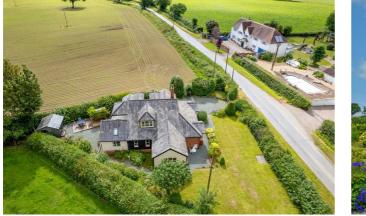

#### LOCATION

The property occupies an enviable semi rural position approximately 7 miles South of Shrewsbury with ease of access to the A5/M54 motorway network, perfect for commuters. There are lovely countryside walks and bridle paths on hand with schooling at nearby Ford and Pontesbury and is a short drive from the Town Centre and all of its amenities.

#### OUTSIDE

The property occupies an enviable semi rural position, approached through 5 bar gate over driveway with parking for several cars. The Gardens are a particular feature of the property and wrap themselves around the bungalow being laid to extensive lawn with an abundance of flower, shrub and herbaceous beds, well screened by mature hedging. Paved patio area with adjoining Summer House, timber garden storage shed. The Gardens are bordered by open farmland and offer a great level of privacy.