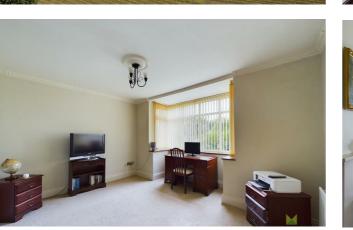

#### **HOME OFFICE/BEDROOM 4**

with bay window overlooking the front, radiator. Fireplace housing ornamental fire and fitted storage cupboard.