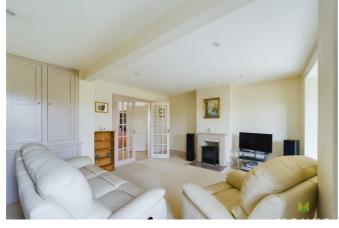

#### LOUNGE

with range of fitted storage cupboards, fire surround housing electric fire, media point, radiator.

#### FAMILY/SITTING ROOM

having window to the side and double opening French doors leading onto the garden.