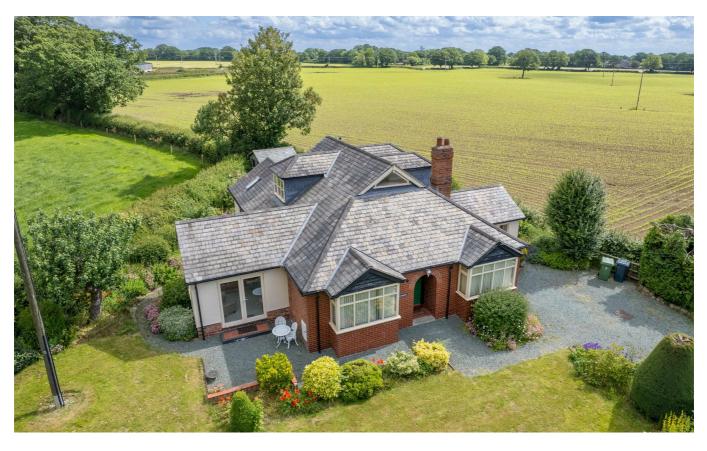

# Woodside **Ford Heath Shrewsbury SY5 9GE**

#### The features

- TRULY SPACIOUS AND VERSATILE 4 BEDROOM DETACHED BUNGALOW
- SURROUNDED BY OPEN FARMLAND WITH LOVELY RURAL ASPECT
- OPEN PLAN LIVING/DINING/KITCHEN, UTILITY AND SHOWER ROOM
  PRINCIPAL BEDROOM WITH EN SUITE
- 2 FURTHER DOUBLE BEDROOMS AND BATHROOM
- NO ONWARD CHAIN

- ENVIABLE SEMI RURAL LOCATION CLOSE TO TOWN
- LOUNGE, DINING ROOM, SITTING ROOM, HOME OFFICE/BEDROOM
- DRIVEWAY WITH PARKING & DELIGHTFUL GARDENS 0.19 ACRE IN ALL
- EPC E

\*\*\* 1,882 SQ FT OF VERSATILE ACCOMMODATION SET OVER TWO FLOORS SET IN COUNTRYSIDE \*\*\*

Occupying an enviable position in this much sought after semi rural location, surrounded by open farmland and ideal for commuters with ease of access to the A5/M54 motorway network.

Reception Hall, Lounge, Sitting Room, Dining Room, Home Office/Bedroom, open plan Living/Dining/Kitchen, Utility, Shower Room, ground floor Principal Bedroom with en suite Shower Room, 2 further first floor double Bedrooms and Bathroom.

#### OUTSIDE

The property occupies an enviable semi rural position, approached through 5 bar gate over driveway with parking for several cars. The Gardens are a particular feature of the property and wrap themselves around the bungalow being laid to extensive lawn with an abundance of flower, shrub and herbaceous beds, well screened by mature hedging. Paved patio area with adjoining Summer House, timber garden storage shed. The Gardens are bordered by open farmland and offer a great level of privacy.