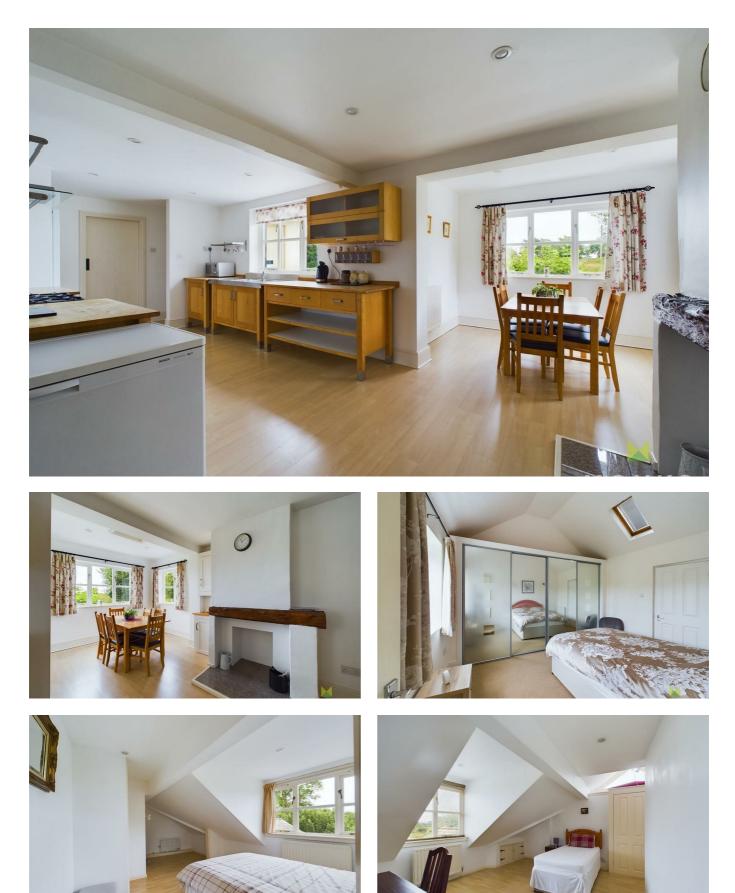

#### LIVING/DINING/KITCHEN

An excellent sized room, perfect for those who love to entertain. The Dining area has window to the side, fire surround with recess, radiator. The Kitchen is fitted with a range of free standing base units - traditional `chef style' being of stainless steel and wood and comprising cupboards, drawers and storage

#### **BEDROOM 2**

with window to the front with lovely rural aspect, built in storage cupboards and wardrobes, radiator.

#### **BEDROOM 3**

again with a lovely rural aspect over adjoining fields, built in wardrobes and storage cupboards, radiator.