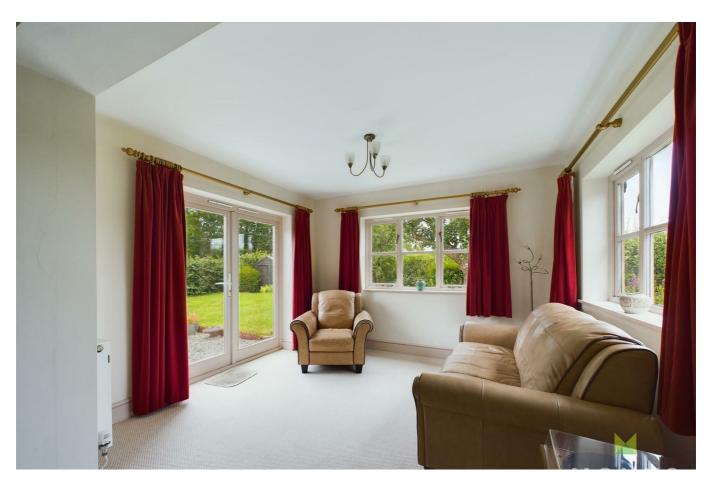

#### LOUNGE

with range of fitted storage cupboards, fire surround housing electric fire, media point, radiator.

#### FAMILY/SITTING ROOM

having window to the side and double opening French doors leading onto the garden.