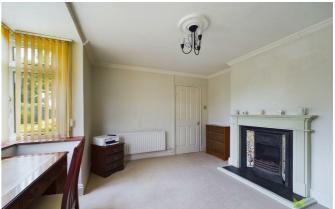

#### **HOME OFFICE/BEDROOM 4**

with bay window overlooking the front, radiator. Fireplace housing ornamental fire and fitted storage cupboard.

#### PRINCIPAL GROUND FLOOR BEDROOM

having window to the side with lovely aspect over the garden, excellent range of fitted wardrobes with full height mirror fronted sliding doors, radiator.