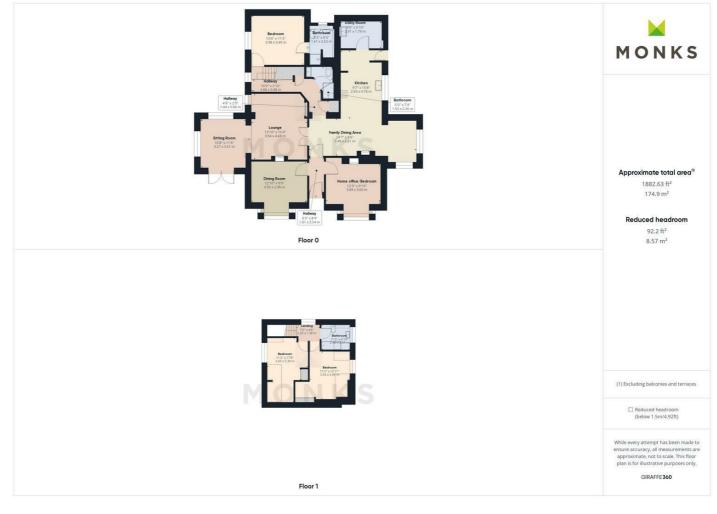

- ENVIABLE SEMI RURAL LOCATION CLOSE TO TOWN
- LOUNGE, DINING ROOM, SITTING ROOM, HOME OFFICE/BEDROOM
- DRIVEWAY WITH PARKING & DELIGHTFUL GARDENS 0.19 ACRE IN ALL
- EPC E

\*\*\* 1,882 SQ FT OF VERSATILE ACCOMMODATION SET OVER TWO FLOORS SET IN COUNTRYSIDE \*\*\*

Occupying an enviable position in this much sought after semi rural location, surrounded by open farmland and ideal for commuters with ease of access to the A5/M54 motorway network.

Reception Hall, Lounge, Sitting Room, Dining Room, Home Office/Bedroom, open plan Living/Dining/Kitchen, Utility, Shower Room, ground floor Principal Bedroom with en suite Shower Room, 2 further first floor double Bedrooms and Bathroom.