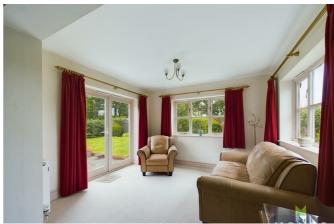

#### FAMILY/SITTING ROOM

having window to the side and double opening French doors leading onto the garden.