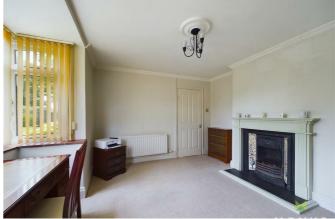

#### **HOME OFFICE/BEDROOM 4**

with bay window overlooking the front, radiator. Fireplace housing ornamental fire and fitted storage cupboard.

#### LOUNGE

with range of fitted storage cupboards, fire surround housing electric fire, media point, radiator.