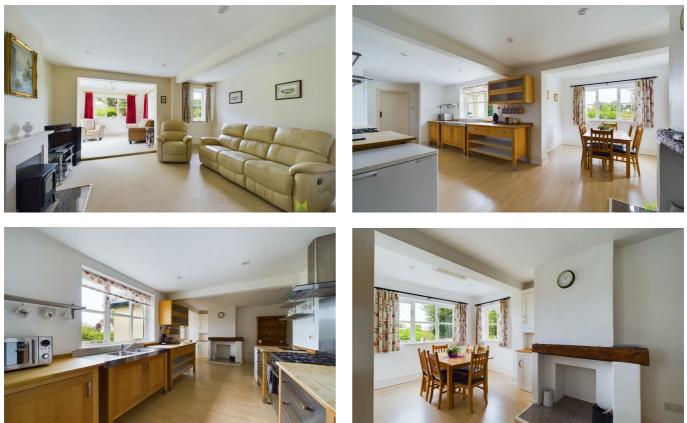

#### FAMILY/SITTING ROOM

having window to the side and double opening French doors leading onto the garden.

#### LIVING/DINING/KITCHEN

An excellent sized room, perfect for those who love to entertain. The Dining area has window to the side, fire surround with recess, radiator. The Kitchen is fitted with a range of free standing base units - traditional `chef style' being of stainless steel and wood and comprising cupboards, drawers and storage