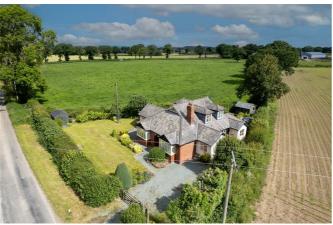

Occupying an enviable position in this much sought after semi rural location, surrounded by open farmland and ideal for commuters with ease of access to the A5/M54 motorway network.

Reception Hall, Lounge, Sitting Room, Dining Room, Home Office/Bedroom, open plan Living/Dining/Kitchen, Utility, Shower Room, ground floor Principal Bedroom with en suite Shower Room, 2 further first floor double Bedrooms and Bathroom.

#### LOCATION

The property occupies an enviable semi rural position approximately 7 miles South of Shrewsbury with ease of access to the A5/M54 motorway network, perfect for commuters. There are lovely countryside walks and bridle paths on hand with schooling at nearby Ford and Pontesbury and is a short drive from the Town Centre and all of its amenities.

#### OUTSIDE

The property occupies an enviable semi rural position, approached through 5 bar gate over driveway with parking for several cars. The Gardens are a particular feature of the property and wrap themselves around the bungalow being laid to extensive lawn with an abundance of flower, shrub and herbaceous beds, well screened by mature hedging. Paved patio area with adjoining Summer House, timber garden storage shed. The Gardens are bordered by open farmland and offer a great level of privacy.