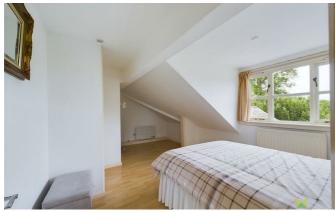

#### PRINCIPAL GROUND FLOOR BEDROOM

having window to the side with lovely aspect over the garden, excellent range of fitted wardrobes with full height mirror fronted sliding doors, radiator.

#### **BEDROOM 2**

with window to the front with lovely rural aspect, built in storage cupboards and wardrobes, radiator.

#### **BEDROOM 3**

again with a lovely rural aspect over adjoining fields, built in wardrobes and storage cupboards, radiator.