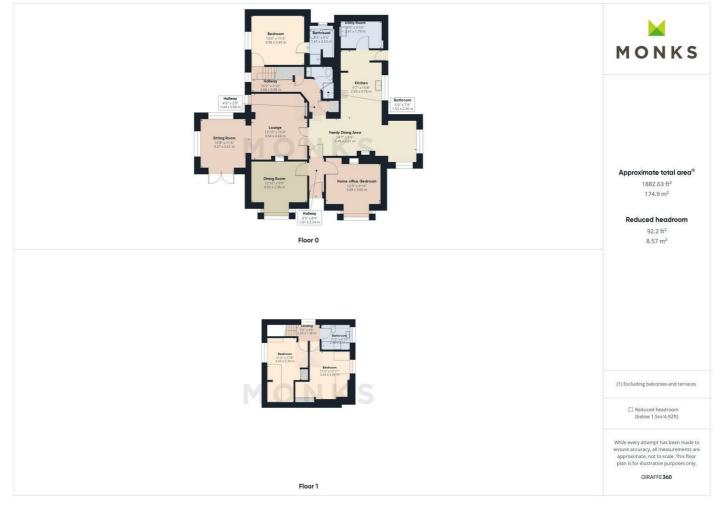

Occupying an enviable position in this much sought after semi rural location, surrounded by open farmland and ideal for commuters with ease of access to the A5/M54 motorway network.

Reception Hall, Lounge, Sitting Room, Dining Room, Home Office/Bedroom, open plan Living/Dining/Kitchen, Utility, Shower Room, ground floor Principal Bedroom with en suite Shower Room, 2 further first floor double Bedrooms and Bathroom.

#### **RECEPTION HALL**

Covered entrance with tiled floor and door opening to Reception Hall, radiator and off which lead

#### **DINING ROOM**

having bay window overlooking the front, radiator.

#### **HOME OFFICE/BEDROOM 4**

with bay window overlooking the front, radiator. Fireplace housing ornamental fire and fitted storage cupboard.

#### LOUNGE

with range of fitted storage cupboards, fire surround housing electric fire, media point, radiator.

#### FAMILY/SITTING ROOM

having window to the side and double opening French doors leading onto the garden.

#### LIVING/DINING/KITCHEN

An excellent sized room, perfect for those who love to entertain. The Dining area has window to the side, fire surround with recess, radiator. The Kitchen is fitted with a range of free standing base units - traditional `chef style' being of stainless steel and wood and comprising cupboards, drawers and storage

#### **UTILITY ROOM**

#### **INNER HALL**

L shaped Inner Hall with useful cloaks and storage cupboards, radiator.

#### **SHOWER ROOM**

with fully tiled shower cubicle with electric shower unit, wash hand basin and WC. Radiator.

#### PRINCIPAL GROUND FLOOR BEDROOM

having window to the side with lovely aspect over the garden, excellent range of fitted wardrobes with full height mirror fronted sliding doors, radiator.

#### **EN SUITE SHOWER ROOM**

with shower cubicle, wash hand basin and WC. Complementary tiled surrounds, radiator, window to the rear.

#### **FIRST FLOOR LANDING**

Staircase leads to First Floor Landing with window to the side.

#### **BEDROOM 2**

with window to the front with lovely rural aspect, built in storage cupboards and wardrobes, radiator.

#### **BEDROOM 3**

again with a lovely rural aspect over adjoining fields, built in wardrobes and storage cupboards, radiator.

#### BATHROOM

with suite comprising panelled bath, wash hand basin and WC. Complementary tiled surrounds, radiator, window to the side.