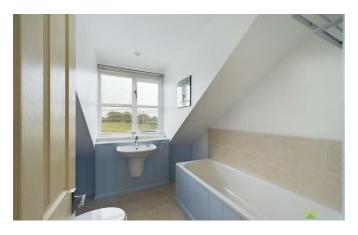

#### **EN SUITE SHOWER ROOM**

with shower cubicle, wash hand basin and WC. Complementary tiled surrounds, radiator, window to the rear.

#### BATHROOM

with suite comprising panelled bath, wash hand basin and WC. Complementary tiled surrounds, radiator, window to the side.