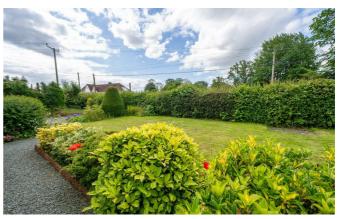

#### OUTSIDE

The property occupies an enviable semi rural position, approached through 5 bar gate over driveway with parking for several cars. The Gardens are a particular feature of the property and wrap themselves around the bungalow being laid to extensive lawn with an abundance of flower, shrub and herbaceous beds, well screened by mature hedging. Paved patio area with adjoining Summer House, timber garden storage shed. The Gardens are bordered by open farmland and offer a great level of privacy.