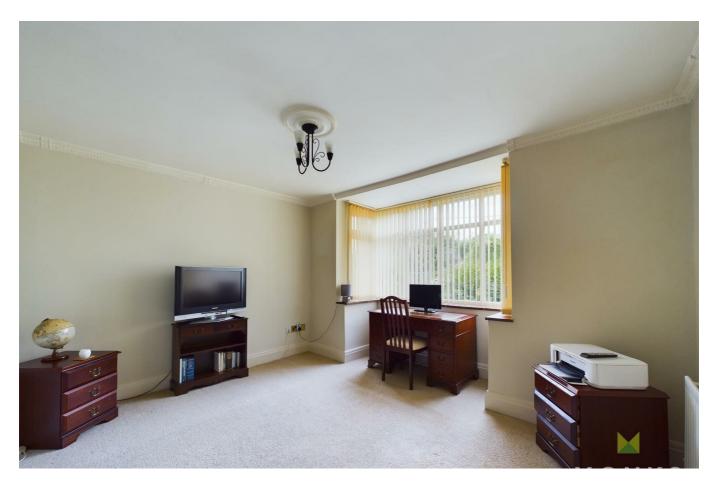

#### **HOME OFFICE/BEDROOM 4**

with bay window overlooking the front, radiator. Fireplace housing ornamental fire and fitted storage cupboard.