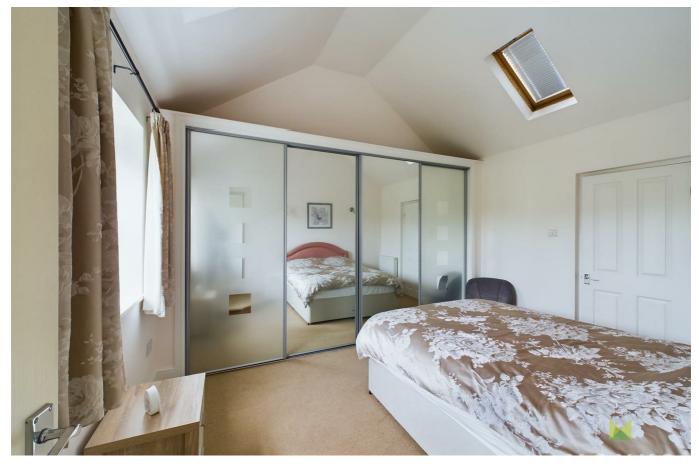

#### **BEDROOM 2**

with window to the front with lovely rural aspect, built in storage cupboards and wardrobes, radiator.

#### **BEDROOM 3**

again with a lovely rural aspect over adjoining fields, built in wardrobes and storage cupboards, radiator.