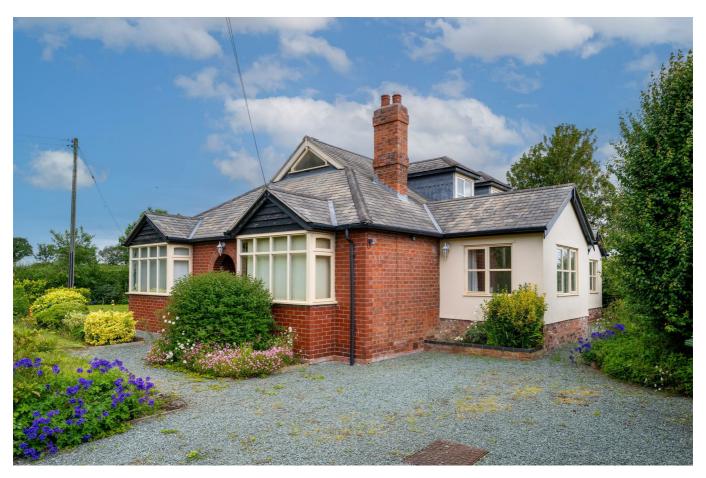

#### **OUTSIDE**

The property occupies an enviable semi rural position, approached through 5 bar gate over driveway with parking for several cars. The Gardens are a particular feature of the property and wrap themselves around the bungalow being laid to extensive lawn with an abundance of flower, shrub and herbaceous beds, well screened by mature hedging. Paved patio area with adjoining Summer House, timber garden storage shed. The Gardens are bordered by open farmland and offer a great level of privacy.