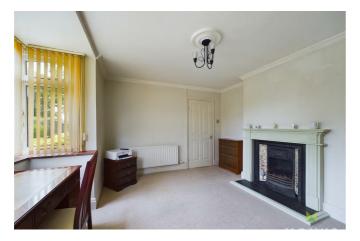

#### **HOME OFFICE/BEDROOM 4**

with bay window overlooking the front, radiator. Fireplace housing ornamental fire and fitted storage cupboard.