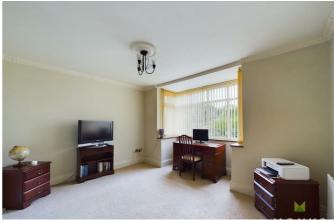

#### **HOME OFFICE/BEDROOM 4**

with bay window overlooking the front, radiator. Fireplace housing ornamental fire and fitted storage cupboard.