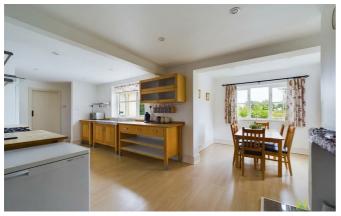

## LIVING/DINING/KITCHEN

An excellent sized room, perfect for those who love to entertain. The Dining area has window to the side, fire surround with recess, radiator. The Kitchen is fitted with a range of free standing base units - traditional 'chef style' being of stainless steel and wood and comprising cupboards, drawers and storage