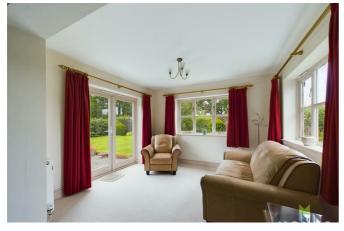

#### **FAMILY/SITTING ROOM**

having window to the side and double opening French doors leading onto the garden.