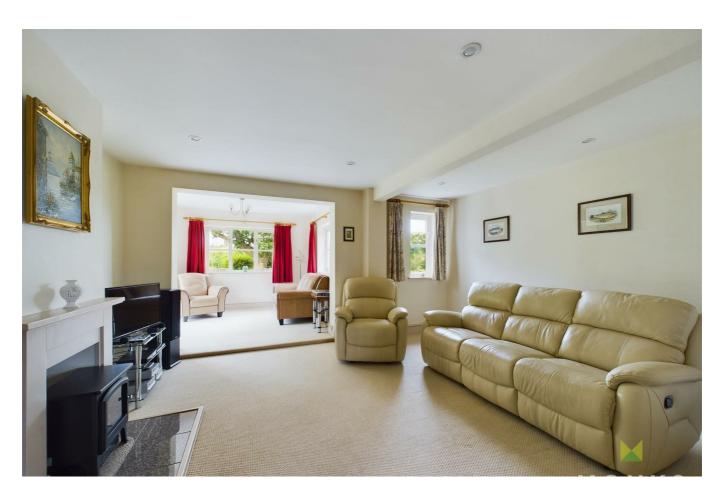

#### LOUNGE

with range of fitted storage cupboards, fire surround housing electric fire, media point, radiator.

#### **FAMILY/SITTING ROOM**

having window to the side and double opening French doors leading onto the garden.