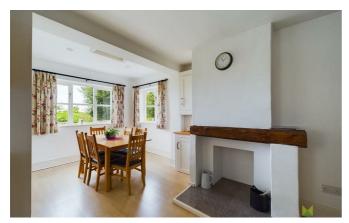

## LIVING/DINING/KITCHEN

An excellent sized room, perfect for those who love to entertain. The Dining area has window to the side, fire surround with recess, radiator. The Kitchen is fitted with a range of free standing base units - traditional 'chef style' being of stainless steel and wood and comprising cupboards, drawers and storage