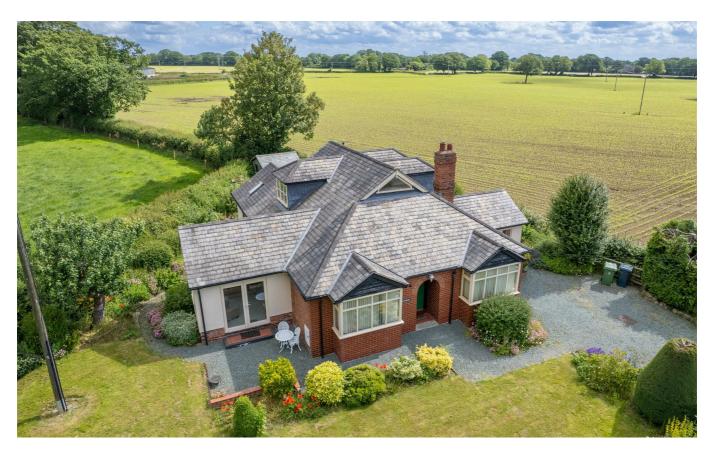

Occupying an enviable position in this much sought after semi rural location, surrounded by open farmland and ideal for commuters with ease of access to the  $\rm A5/M54$  motorway network.

Reception Hall, Lounge, Sitting Room, Dining Room, Home Office/Bedroom, open plan Living/Dining/Kitchen, Utility, Shower Room, ground floor Principal Bedroom with en suite Shower Room, 2 further first floor double Bedrooms and Bathroom.

The property has the benefit of oil central heating, double glazing, driveway with parking and delightful well stocked wrap around gardens bordered by open farmland.

Viewing highly recommended

#### **OUTSIDE**

The property occupies an enviable semi rural position, approached through 5 bar gate over driveway with parking for several cars. The Gardens are a particular feature of the property and wrap themselves around the bungalow being laid to extensive lawn with an abundance of flower, shrub and herbaceous beds, well screened by mature hedging. Paved patio area with adjoining Summer House, timber garden storage shed. The Gardens are bordered by open farmland and offer a great level of privacy.