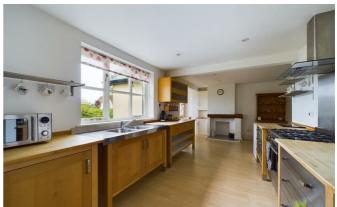

## LIVING/DINING/KITCHEN

An excellent sized room, perfect for those who love to entertain. The Dining area has window to the side, fire surround with recess, radiator. The Kitchen is fitted with a range of free standing base units - traditional 'chef style' being of stainless steel and wood and comprising cupboards, drawers and storage