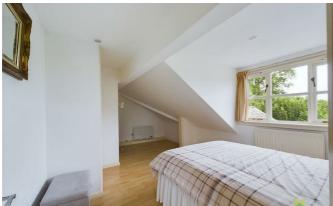

#### FIRST FLOOR LANDING

Staircase leads to First Floor Landing with window to the side.