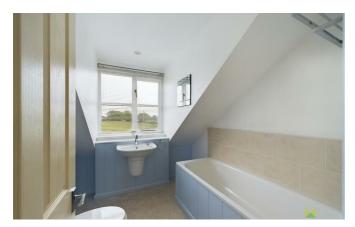

#### **BATHROOM**

with suite comprising panelled bath, wash hand basin and WC. Complementary tiled surrounds, radiator, window to the side.