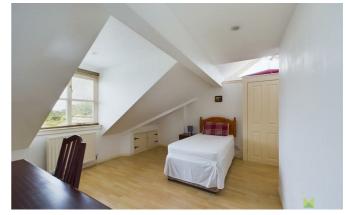

#### **BEDROOM 2**

with window to the front with lovely rural aspect, built in storage cupboards and wardrobes, radiator.

#### **BEDROOM 3**

again with a lovely rural aspect over adjoining fields, built in wardrobes and storage cupboards, radiator.