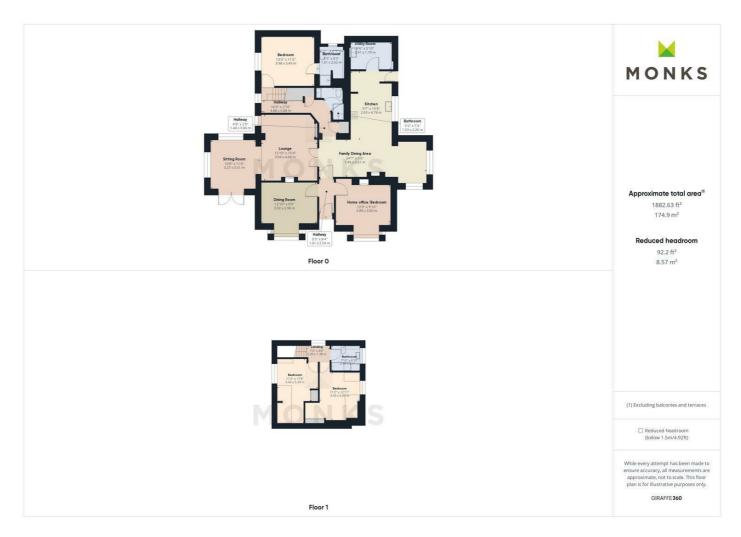

Occupying an enviable position in this much sought after semi rural location, surrounded by open farmland and ideal for commuters with ease of access to the  $\rm A5/M54$  motorway network.

Reception Hall, Lounge, Sitting Room, Dining Room, Home Office/Bedroom, open plan Living/Dining/Kitchen, Utility, Shower Room, ground floor Principal Bedroom with en suite Shower Room, 2 further first floor double Bedrooms and Bathroom.

#### FIRST FLOOR LANDING

Staircase leads to First Floor Landing with window to the side.