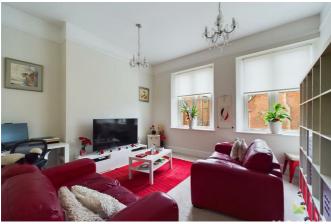

# LOUNGE

A lovely, generous sized room naturally well lit with two windows to the side with pleasant aspect. Media point, high ceiling and picture rail.