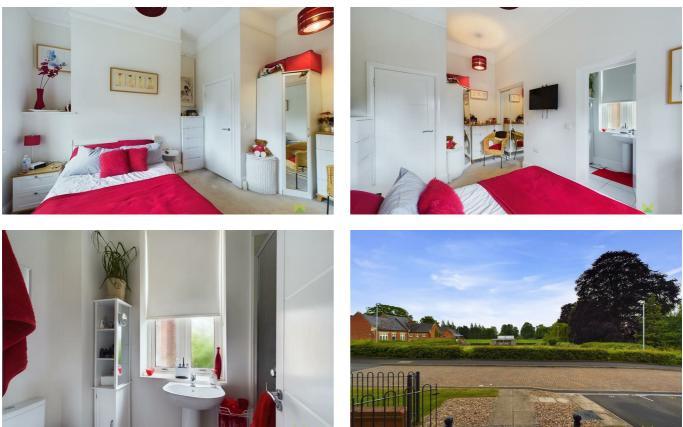

# LOUNGE

A lovely, generous sized room naturally well lit with two windows to the side with pleasant aspect. Media point, high ceiling and picture rail.

# **BEDROOM**

A good sized double room with window to the rear, fabulous walk in wardrobe which has been fitted out with hanging rails and shelving.

# **EN SUITE SHOWER ROOM**

with suite comprising fully tiled shower cubicle with direct mixer shower unit, wash hand basin and WC. Complementary tiled surrounds, heated towel rail, window to the side.