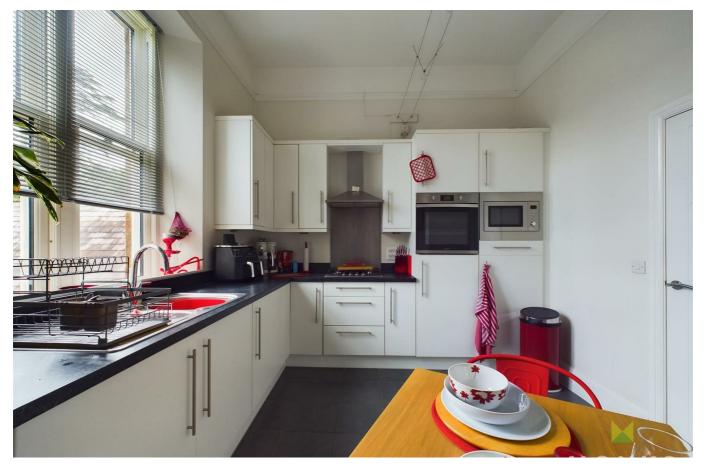

# **KITCHEN/BREAKFAST ROOM**

Beautifully fitted with comprehensive range of white fronted high gloss units incorporating single drainer sink unit with mixer taps set into base cupboard. Further range of cupboards and drawers with work surfaces over and having integrated washer dryer, fridge and freezer each with matching facia panels. Inset 4 ring hob with extractor hood over and cutlery and pan drawers beneath and eye level oven and grill with storage over. Matching range of eye level wall units over with concealed lighting beneath, tiled floor, radiator and window to the rear.