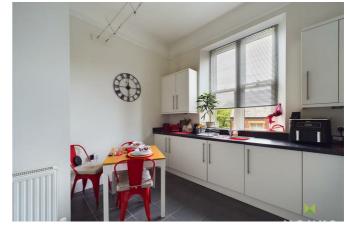

# **KITCHEN/BREAKFAST ROOM**

Beautifully fitted with comprehensive range of white fronted high gloss units incorporating single drainer sink unit with mixer taps set into base cupboard. Further range of cupboards and drawers with work surfaces over and having integrated washer dryer, fridge and freezer each with matching facia panels. Inset 4 ring hob with extractor hood over and cutlery and pan drawers beneath and eye level oven and grill with storage over. Matching range of eye level wall units over with concealed lighting beneath, tiled floor, radiator and window to the rear.