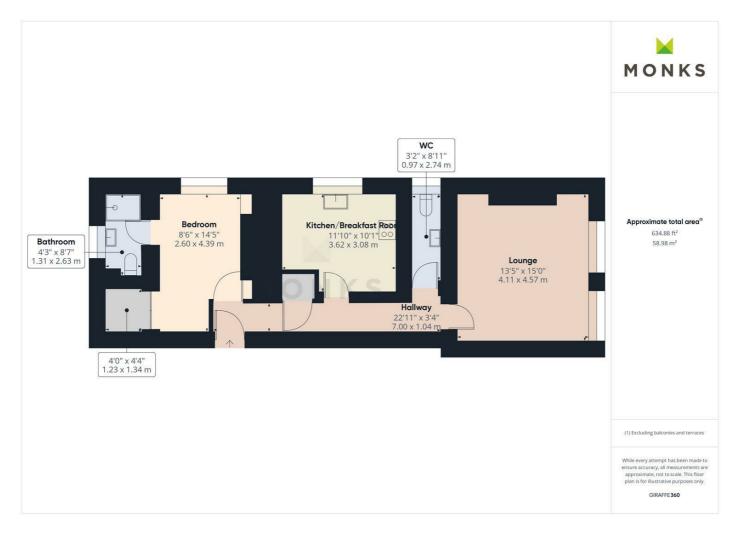

The Apartment is approached through an impressive communal Reception Hall with period tiled floor and benefits from feature high ceilings throughout. Personal Reception Hall with Cloakroom, Lounge, attractively fitted Kitchen/Breakfast Room, double Bedroom and en suite Shower Room.

# PERSONAL ENTRANCE HALL

A generous sized hall running the length of the Apartment with large Airing Cupboard, wooden effect flooring.

# LOUNGE

A lovely, generous sized room naturally well lit with two windows to the side with pleasant aspect. Media point, high ceiling and picture rail.

# **KITCHEN/BREAKFAST ROOM**

Beautifully fitted with comprehensive range of white fronted high gloss units incorporating single drainer sink unit with mixer taps set into base cupboard. Further range of cupboards and drawers with work surfaces over and having integrated washer dryer, fridge and freezer each with matching facia panels. Inset 4 ring hob with extractor hood over and cutlery and pan drawers beneath and eye level oven and grill with storage over. Matching range of eye level wall units over with concealed lighting beneath, tiled floor, radiator and window to the rear.

# **BEDROOM**

A good sized double room with window to the rear, fabulous walk in wardrobe which has been fitted out with hanging rails and shelving.

# **EN SUITE SHOWER ROOM**

with suite comprising fully tiled shower cubicle with direct mixer shower unit, wash hand basin and WC. Complementary tiled surrounds, heated towel rail, window to the side.