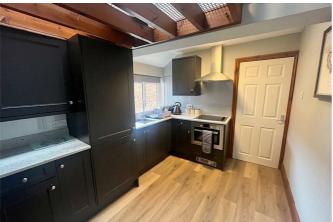

#### **KITCHEN**

With a range of wall and base units with worksurface over, sink and drainer set into base unit, oven with electric hob and cooker hood over, integrated Fridge/Freezer, freestanding washer/dryer