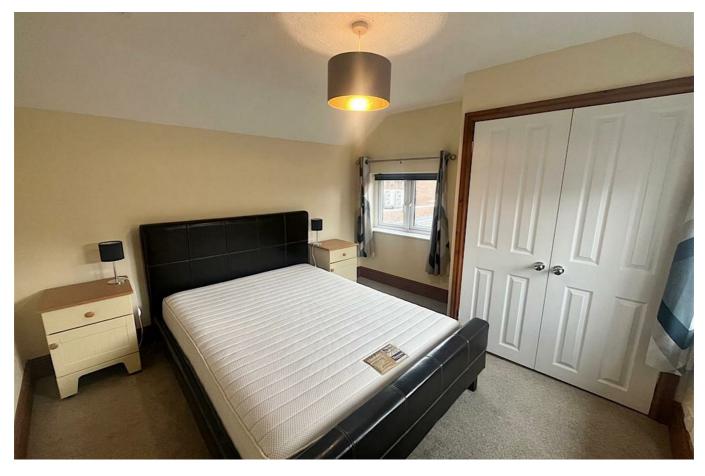

#### **BEDROOM 1**

With carpets, windows to side and rear aspect, side table, wardrobe offering hanging and shelving space, double bed with mattress, two bedside tables, electric heater

#### **BEDROOM 2**

With carpet, window to side aspect, side table, small wardrobe offering hanging and shelving space, single bed and mattress, electric heater