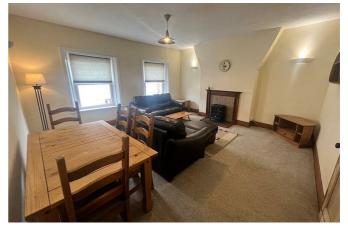

#### LIVING/DINING ROOM

With carpet, windows to front aspect, electric fire, two sofas, coffee table, side table, TV Stand, wooden dining table with 4 chairs