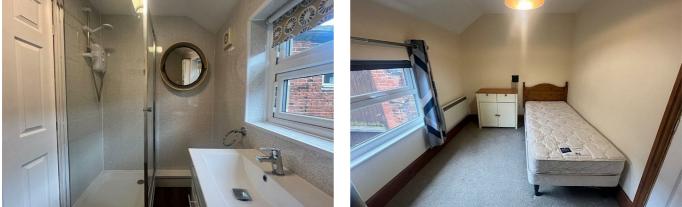

#### **BEDROOM 1**

With carpets, windows to side and rear aspect, side table, wardrobe offering hanging and shelving space, double bed with mattress, two bedside tables, electric heater

#### **BEDROOM 2**

With carpet, window to side aspect, side table, small wardrobe offering hanging and shelving space, single bed and mattress, electric heater

#### BATHROOM

With 3 piece suite to include; shower cubicle with electric shower, WC, basin set in vanity unit, window to side aspect, wall mounted heated towel rail