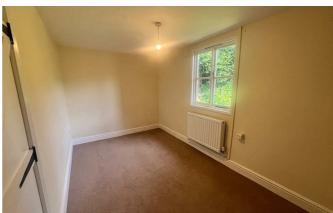

#### **BEDROOM 1**

With carpet, window to front aspect, radiator

#### **BEDROOM 2**

With carpet, window to rear aspect, radiator

#### **BEDROOM 3**

With carpet, windows to dual aspect, radiator, fitted wardrobe offering hanging and shelving space, further cupboard offering shelving space

#### **BEDROOM 4**

With carpet, window to rear aspect, radiator

#### **BEDROOM 5**

With carpet, fitted wardrobe offering hanging space, window to rear aspect, radiator