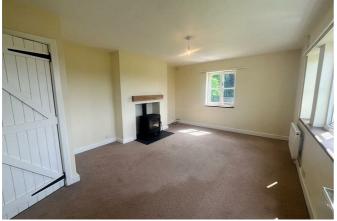

#### **RECEPTION ROOM 1**

With carpet, windows to dual aspect, log burner, radiator

#### **RECEPTION ROOM 2**

With carpet, window to rear aspect, log burner, radiator