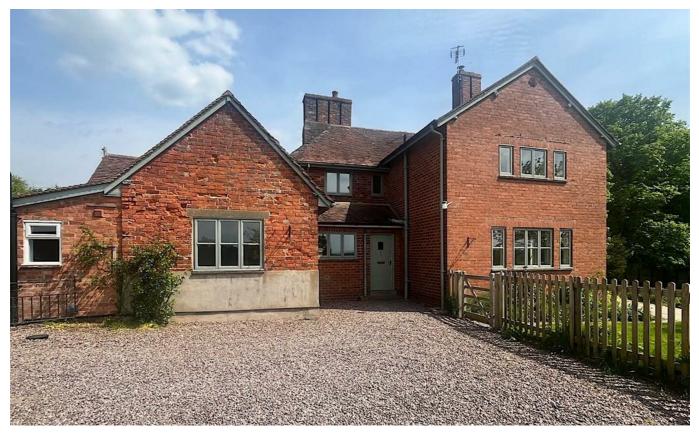

# **The Old Smithy Shrewsbury Road Albrighton Shrewsbury SY4 3AG**

**5** Bedroom House £1,995 PCM

## \*\*A STUNNING 5 BEDROOM DETACHED HOME WITH FAR REACHING VIEWS\*\*

The Smithy Cottage which is located on the Albrighton Estate is a fabulous detached home with generous gardens. The accommodation briefly comprises; Entrance Hall, Two Reception rooms, Dining Area, Kitchen with Larder, Two Downstairs Bedrooms with Bathroom, to the first floor, Three Double Bedrooms, WC and Bathroom. Gravelled Driveway parking, Garage, Extensive Lawns with patio area and far reaching views to the Breidden Hills.

#### **GARDENS AND OUTSIDE**

The property benefits from gravelled driveway parking and garage. Extensive lawn with patio area.