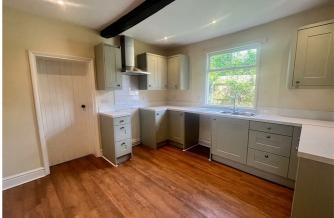

#### **KITCHEN**

With a range of shaker style units with worksurface over, double sink and drainer set in base unit, recess for over with cooker hood over, recess and plumbing for dishwasher, Door leading to Larder providing shelving space, radiator, window to rear aspect