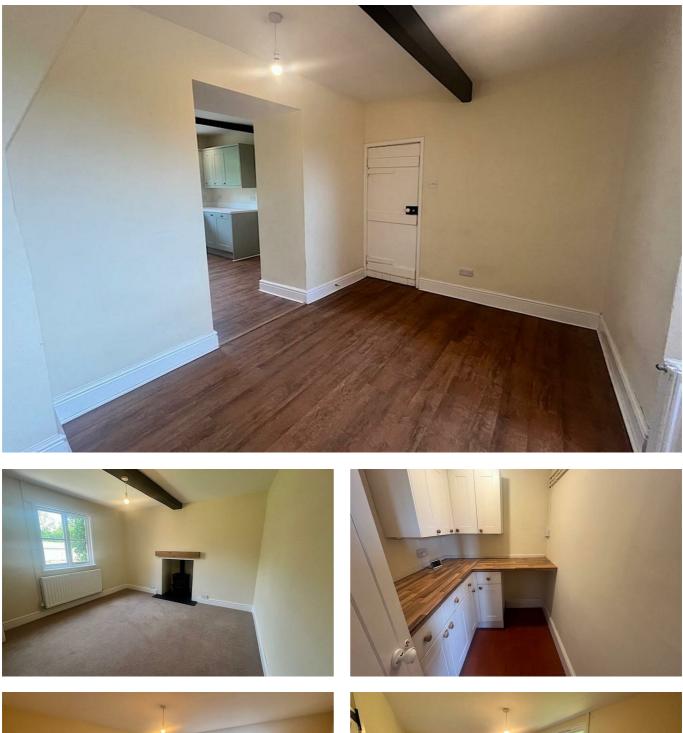

#### **DINING AREA**

With wood effect flooring, window to front aspect, radiator

#### UTILITY ROOM

With quarry tiled flooring, range of shaker style units with wood effect worksurface over, recess and plumbing for washing machine