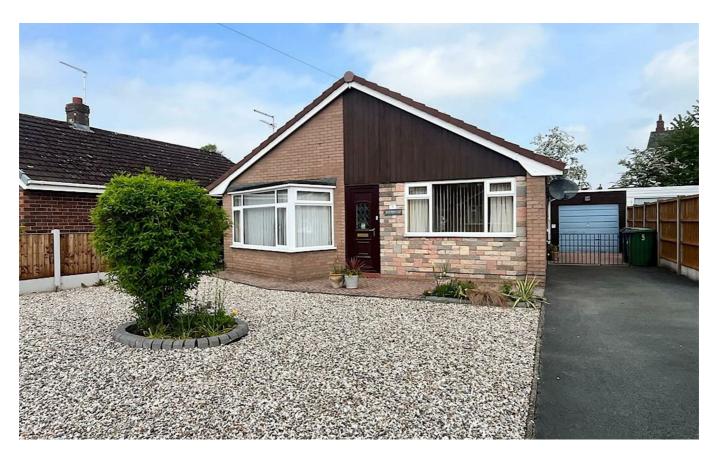

#### \*\*\* LOVELY BUNGALOW IN CUL DE SAC LOCATION \*\*\*

Immaculately presented 2 bedroom bungalow which occupies an enviable position at the end of this popular cul de sac.

Entrance Porch, Kitchen, Dining Room, Living Room, 2 Bedrooms and Bathroom. Gas central heating and double glazing. Garage.

## **GARDEN AND OUTDOORS**

The property benefits from driveway parking, gravelled area to the front, garage. To the rear, sun room with electric, shed, patio area, lawn area with established shrubs surrounding enclosed with wooden fencing.