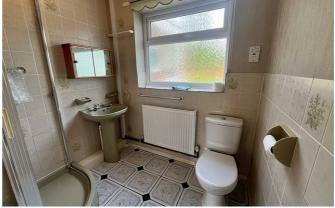

#### **BATHROOM**

With 3 piece suite to include; shower cubicle, pedestal wash hand basin, WC, radiator, obscured window to rear aspect