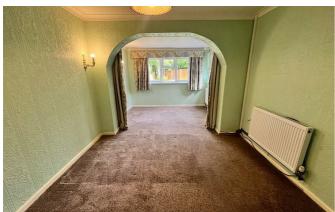

#### HALLWAY

With carpet, radiator, storage cupboard providing shelving space

#### LIVING ROOM

With carpet, windows to front aspect, gas fire, radiator

#### **DINING ROOM**

With tiled flooring, window to side aspect, radiator