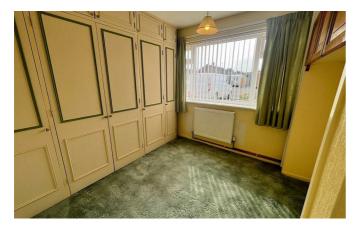

#### **BEDROOM 2**

With carpet, window to front aspect, fitted wardrobes offering hanging and shelving space, radiator