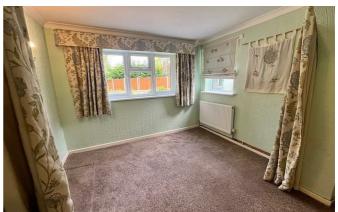

#### **DINING ROOM**

With tiled flooring, window to side aspect, radiator

#### LIVING ROOM

With carpet, windows to front aspect, gas fire, radiator