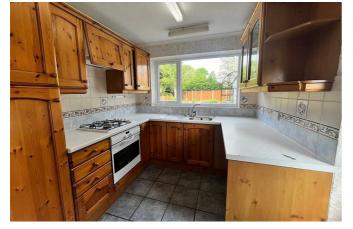

#### **KITCHEN**

With a range of wooden units with round edge work surface over, sink and drainer set into base unit, integrated oven with gas hob and cooker hood over, plumbing and recess for washing machine, window to rear aspect