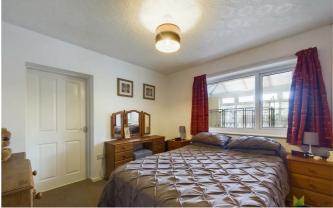

#### **BEDROOM 1**

With window to the rear, radiator.

#### **BEDROOM 2**

With window to the front, radiator.