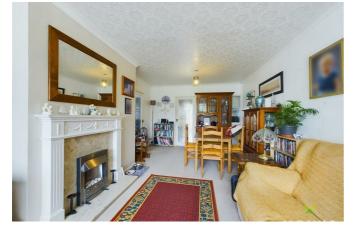

#### LOUNGE/DINING ROOM

A generous sized room with window overlooking the front. Ornate fireplace, media point, radiator.