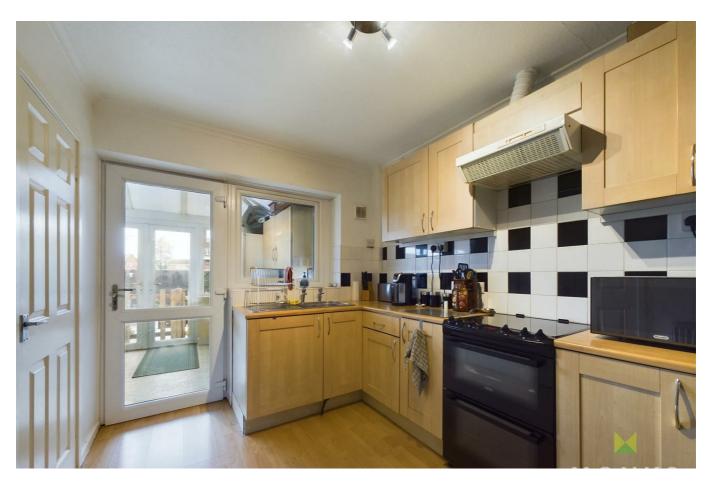

#### KITCHEN

fitted with range of units incorporating single drainer sink set into base cupboard. Further range of base units comprising cupboards and drawers with work surfaces over and having space for appliances, tiled surrounds and matching range of eye level wall units. Wooden effect flooring, radiator, pantry and airing cupboards. Door to