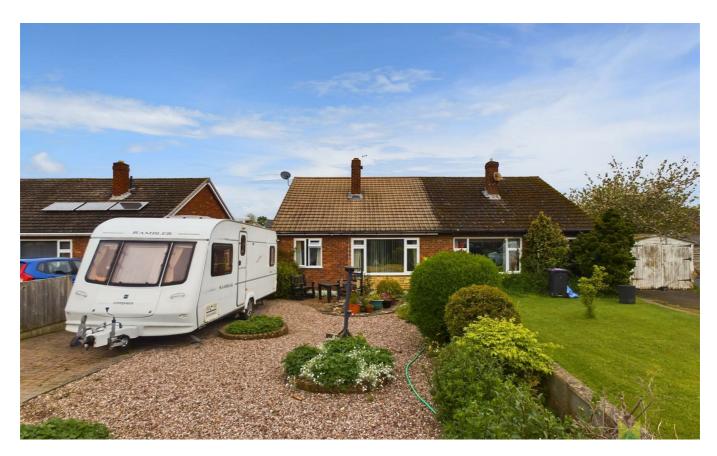

## 262 Crowmere Road Shrewsbury SY2 5LF

# 2 Bedroom Bungalow - Semi Detached Offers In The Region Of £240,000

#### **OUTSIDE**

The property is set back from the road and approached over block paved driveway with large gravelled side area, providing parking for several cars.

The front has a selection of herbaceous shrub beds. The Rear Garden is laid for ease of maintenance to paved sun terrace with well stocked flower and shrub beds and enclosed with wooden fencing. Timber garden storage shed.