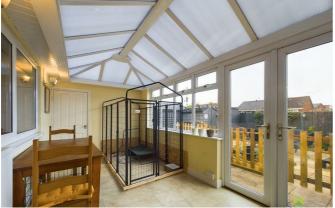

#### **CONSERVATORY/UTILITY**

A good sized room being of brick and sealed unit double glazed construction, tiled floor, radiator, double doors leading to the garden. Utility section with worksurfaces, wall mounted cupboards and space for appliances.