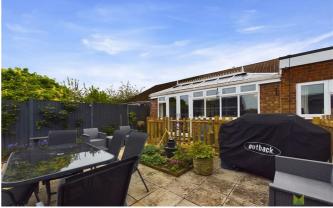

#### **OUTSIDE**

The property is set back from the road and approached over block paved driveway with large gravelled side area, providing parking for several cars.

The front has a selection of herbaceous shrub beds. The Rear Garden is laid for ease of maintenance to paved sun terrace with well stocked flower and shrub beds and enclosed with wooden fencing. Timber garden storage shed.