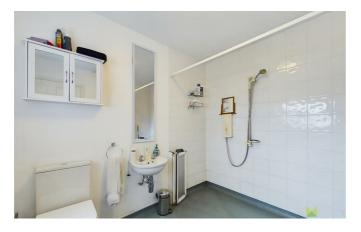

#### **EN SUITE WET ROOM**

With wall mounted electric shower, wash hand basin and WC. Window to the front, radiator.