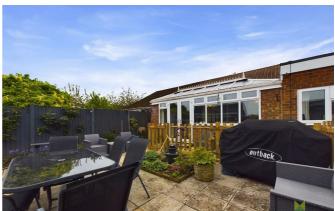

#### **OUTSIDE**

The property is set back from the road and approached over block paved driveway with large gravelled side area, providing parking for several cars.

The front has a selection of herbaceous shrub beds. The Rear Garden is laid for ease of maintenance to paved sun terrace with well stocked flower and shrub beds and enclosed with wooden fencing. Timber garden storage shed.