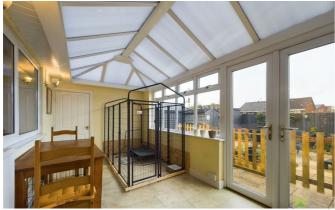

#### **CONSERVATORY/UTILITY**

A good sized room being of brick and sealed unit double glazed construction, tiled floor, radiator, double doors leading to the garden. Utility section with worksurfaces, wall mounted cupboards and space for appliances.