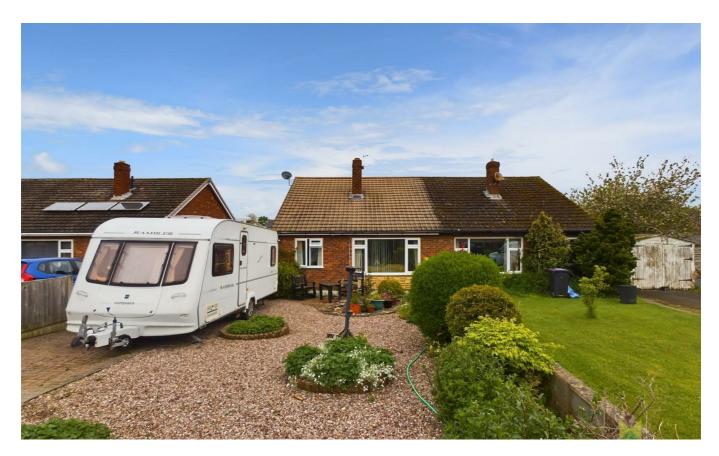

## 262 Crowmere Road Shrewsbury SY2 5LF

# 2 Bedroom Bungalow - Semi Detached Offers In The Region Of £250,000

#### **OUTSIDE**

The property is set back from the road and approached over block paved driveway with large gravelled side area, providing parking for several cars.

The front has a selection of herbaceous shrub beds. The Rear Garden is laid for ease of maintenance to paved sun terrace with well stocked flower and shrub beds and enclosed with wooden fencing. Timber garden storage shed.