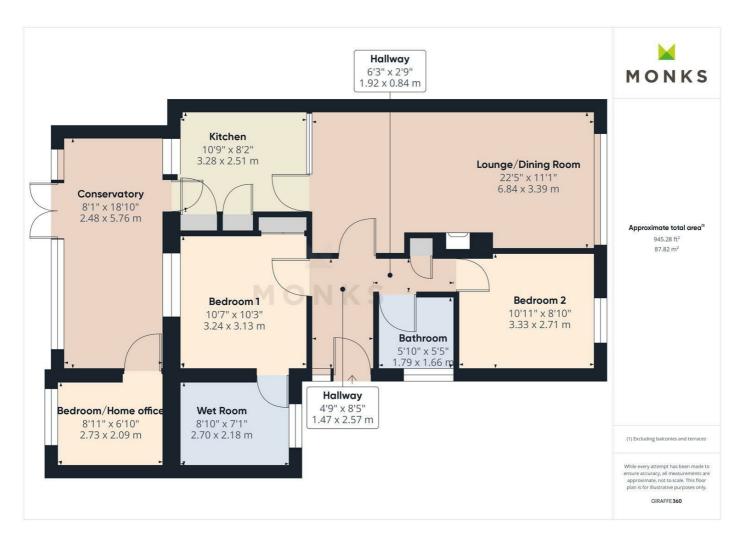

The accommodation briefly comprises Reception Hall, Lounge/Dining Room, Kitchen, large Conservatory with Utility section, Principal Bedroom with wet room en suite, further double Bedroom, Home Office/Bedroom and Bathroom.

#### **RECEPTION HALL**

Covered entrance with sealed unit double glazed door opening to L-shaped Reception Hall. Radiator, access to roof space.

#### LOUNGE/DINING ROOM

A generous sized room with window overlooking the front. Ornate fireplace, media point, radiator.

#### KITCHEN

fitted with range of units incorporating single drainer sink set into base cupboard. Further range of base units comprising cupboards and drawers with work surfaces over and having space for appliances, tiled surrounds and matching range of eye level wall units. Wooden effect flooring, radiator, pantry and airing cupboards. Door to

#### **CONSERVATORY/UTILITY**

A good sized room being of brick and sealed unit double glazed construction, tiled floor, radiator, double doors leading to the garden. Utility section with worksurfaces, wall mounted cupboards and space for appliances.

#### **BEDROOM 1**

With window to the rear, radiator.

#### **EN SUITE WET ROOM**

With wall mounted electric shower, wash hand basin and WC. Window to the front, radiator.

#### **BEDROOM 2**

With window to the front, radiator.

#### **BEDROOM 3/HOME OFFICE**

with window to the rear, radiator.

#### **BATHROOM**

with suite comprising panelled bath, wash hand basin and WC. Complementary tiled surrounds, radiator, window to the side.