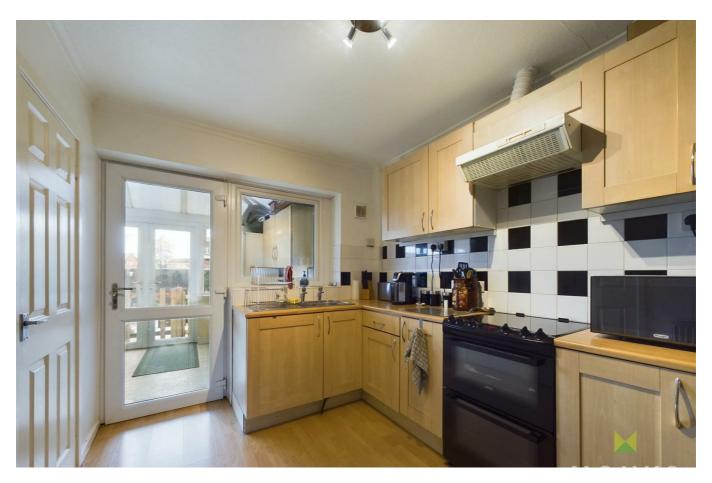

#### KITCHEN

fitted with range of units incorporating single drainer sink set into base cupboard. Further range of base units comprising cupboards and drawers with work surfaces over and having space for appliances, tiled surrounds and matching range of eye level wall units. Wooden effect flooring, radiator, pantry and airing cupboards. Door to