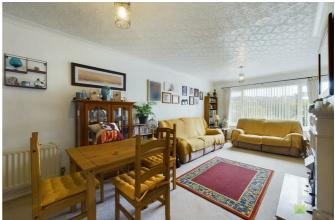

#### LOUNGE/DINING ROOM

A generous sized room with window overlooking the front. Ornate fireplace, media point, radiator.