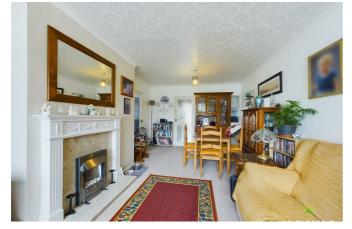

#### LOUNGE/DINING ROOM

A generous sized room with window overlooking the front. Ornate fireplace, media point, radiator.