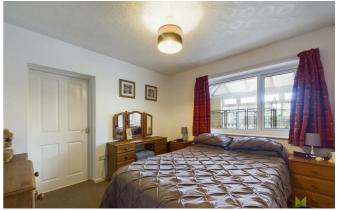

#### **BEDROOM 1**

With window to the rear, radiator.

#### **BEDROOM 2**

With window to the front, radiator.