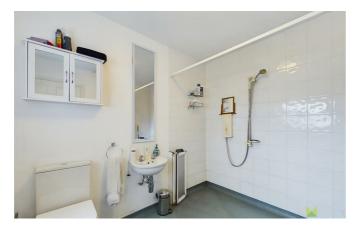

#### **EN SUITE WET ROOM**

With wall mounted electric shower, wash hand basin and WC. Window to the front, radiator.