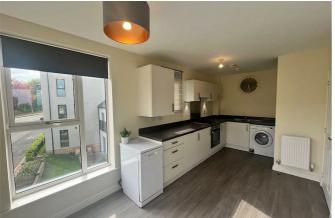

#### **KITCHEN/LIVING/DINING**

#### KITCHEN AREA:

With a range of units with worksurface over, double sink and drainer set into base unit, gas hob, oven and cooker hood over, freestanding slim line dishwasher, washer dryer and fridge freezer, radiator, window to rear aspect