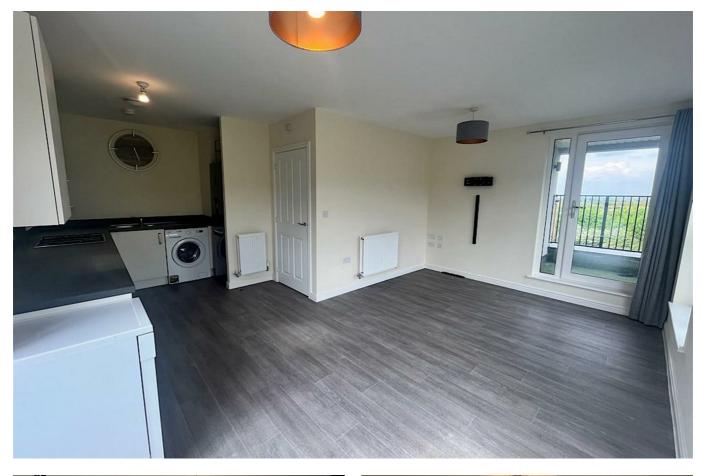

#### **KITCHEN/LIVING/DINING**

#### KITCHEN AREA:

With a range of units with worksurface over, double sink and drainer set into base unit, gas hob, oven and cooker hood over, freestanding slim line dishwasher, washer dryer and fridge freezer, radiator, window to rear aspect

#### LIVING AREA:

With wood effect flooring, door leading to balcony, windows to side aspect, radiator