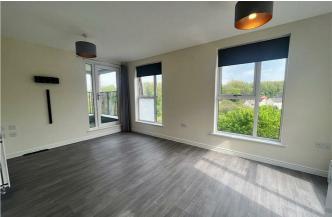

#### **KITCHEN/LIVING/DINING**

#### LIVING AREA:

With wood effect flooring, door leading to balcony, windows to side aspect, radiator

#### BALCONY

With AstroTurf