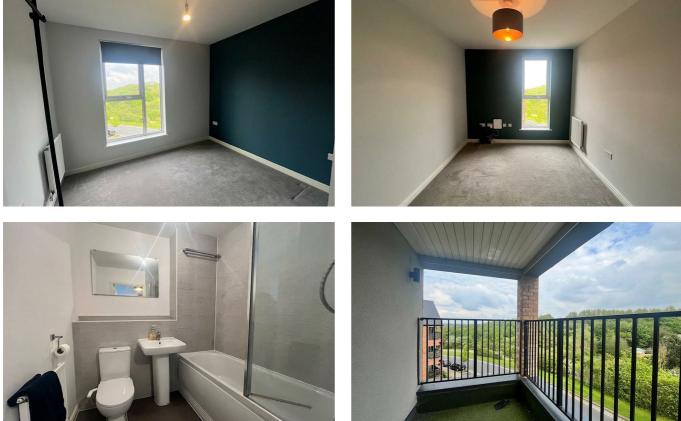

#### **BEDROOM 1**

With carpet, window to front aspect, radiator

#### **BEDROOM 2**

With carpet, window to front aspect, radiator

#### BATHROOM

With 3 piece suite to include; WC, pedestal wash hand basin, panelled bath with shower attachment over, radiator

#### BALCONY

With AstroTurf