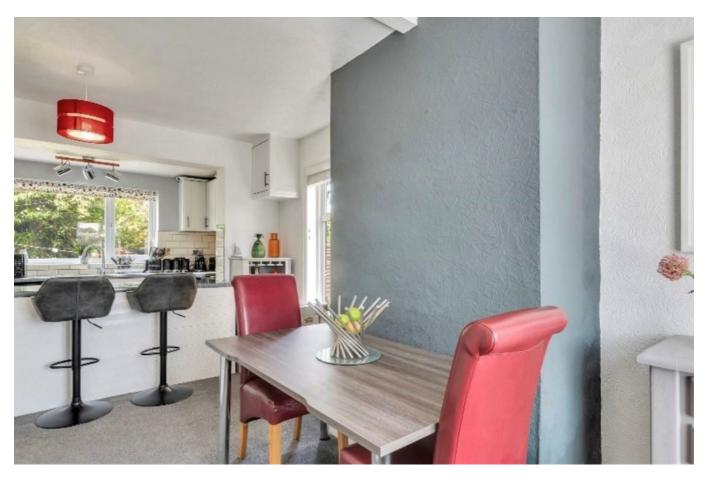

### **Property details**

**ENTRANCE HALL** 5'1" x 2'11" (1.55 x 0.91)

KITCHEN/DINING ROOM

23'5" x 11'3" narrowing to 8'3" (7.14 x 3.43 narrowing to 2.52)

**LIVING ROOM** 15'8" x 11'6" (4.8 x 3.51)

**STAIRS AND LANDING** 