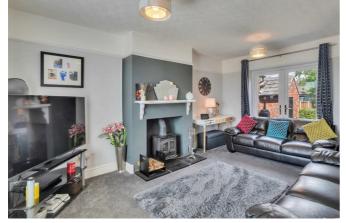

### **Property details**

**ENTRANCE HALL** 5'1" x 2'11" (1.55 x 0.91)

KITCHEN/DINING ROOM

23'5" x 11'3" narrowing to 8'3" (7.14 x 3.43 narrowing to 2.52)

**LIVING ROOM** 15'8" x 11'6" (4.8 x 3.51)

**STAIRS AND LANDING** 