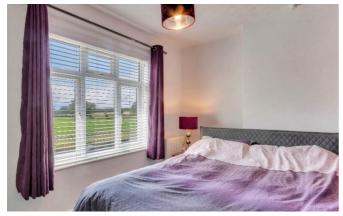

BEDROOM 1 12'4" x 7'8" (3.76 x 2.34)
BEDROOM 2 9'3" x 8'5" (2.82 x 2.59)
BEDROOM 3 8'9" x 7'10" (2.67 x 2.41)

**BATHROOM** 