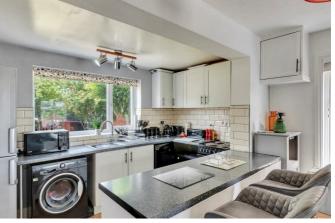

### **Property details**

**ENTRANCE HALL** 5'1" x 2'11" (1.55 x 0.91)

KITCHEN/DINING ROOM

23'5" x 11'3" narrowing to 8'3" (7.14 x 3.43 narrowing to 2.52)

**LIVING ROOM** 15'8" x 11'6" (4.8 x 3.51)

**STAIRS AND LANDING** 