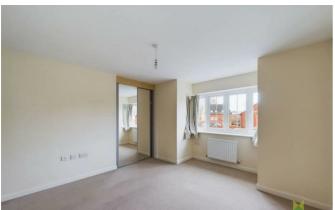

### PRINCIPAL BEDROOM

A good sized room with walk in bay window to the front, fitted double wardrobe with mirror fronted sliding doors, media point, radiator.

# **EN SUITE SHOWER ROOM**

With suite comprising large shower cubicle with direct mixer shower, wash hand basin and WC. Complementary tiled surrounds, heated towel rail.