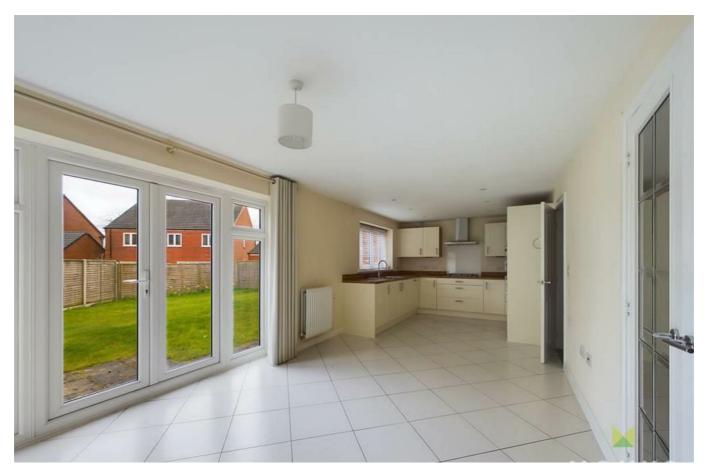

### LIVING/DINING/KITCHEN

An excellent sized room, perfect for those who love to entertain, running across the width of the property. The Living/Dining area features double opening French doors leading onto the garden. The Kitchen is attractively fitted with range of cream fronted shaker style units units incorporating single drainer sink set into base cupboard. Further range of cupboards and drawers with work surfaces over and having integrated dishwasher and fridge freezer, both with matching facia panels. Inset 5 ring hob with extractor hood over and cutlery and pan drawers beneath and built in double oven and grill with cupboards above and below. Matching range of eye level wall units, tiled flooring, window overlooking the rear. Radiators.