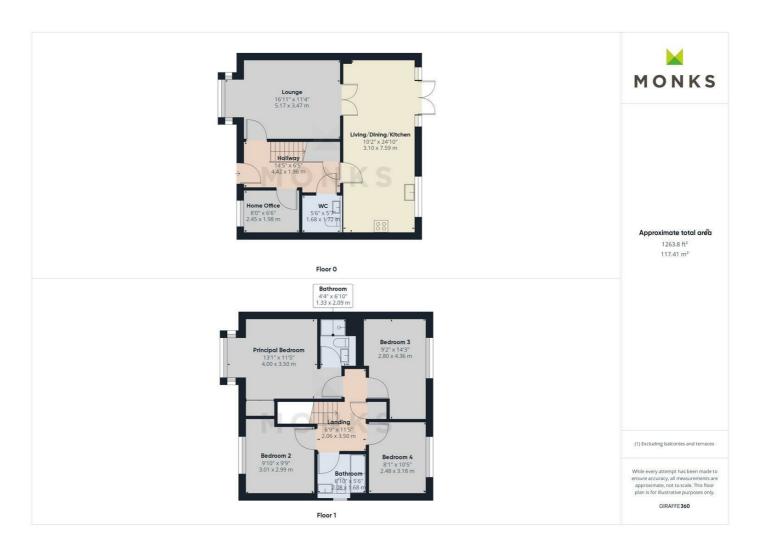

Reception Hall with Cloakroom/Utility, Home office/Study, good sized Lounge, excellent Living/Dining/Kitchen, Principal Bedroom with en suite, 3 further double Bedrooms and family Bathroom.

The property has the added benefit of gas central heating, double glazing, garage and good sized enclosed rear garden.

#### **RECEPTION HALL**

Covered entrance with door opening to spacious Reception Hall, useful under stairs storage, radiator.

# **CLOAKROOM/UTILITY**

With WC and wash hand basin. Range of fitted base units with worksurface over and space beneath for appliances. Tiled floor, radiator.

#### LOUNGE

A spacious room with walk in bay window overlooking the front, media point, radiators. Double opening doors to

# **HOME OFFICE/STUDY**

With window overlooking the front, radiator.

### LIVING/DINING/KITCHEN

An excellent sized room, perfect for those who love to entertain, running across the width of the property. The Living/Dining area features double opening French doors leading onto the garden. The Kitchen is attractively fitted with range of cream fronted shaker style units units incorporating single drainer sink set into base cupboard. Further range of cupboards and drawers with work surfaces over and having integrated dishwasher and fridge freezer, both with matching facia panels. Inset 5 ring hob with extractor hood over and cutlery and pan drawers beneath and built in double oven and grill with cupboards above and below. Matching range of eye level wall units, tiled flooring, window overlooking the rear. Radiators.

#### FIRST FLOOR LANDING

From the Reception Hall staircase leads to First Floor Landing with access to roof space.

### PRINCIPAL BEDROOM

A good sized room with walk in bay window to the front, fitted double wardrobe with mirror fronted sliding doors, media point, radiator.

# **EN SUITE SHOWER ROOM**

With suite comprising large shower cubicle with direct mixer shower, wash hand basin and WC. Complementary tiled surrounds, heated towel rail.

#### **BEDROOM 2**

With window to the front, radiator.

#### **BEDROOM 3**

With window to the rear, radiator.

#### **BEDROOM 4**

With window to the rear, radiator.

#### **FAMILY BATHROOM**

With suite comprising panelled bath with direct mixer shower unit over, wash hand basin and WC. Complementary tiled surrounds, heated towel rail. Window to the side.

#### **OUTSIDE**

The property is approached over driveway with parking and leading to the Garage. To the front of the property are established shrub beds. Side pedestrian access to the rear garden which is of a good size and laid to lawn with paved sun terrace and enclosed with wooden fencing.