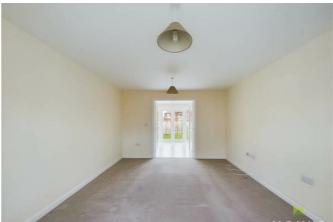

#### LOUNGE

A spacious room with walk in bay window overlooking the front, media point, radiators. Double opening doors to

# **HOME OFFICE/STUDY**

With window overlooking the front, radiator.