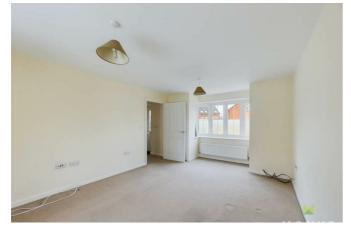

### PRINCIPAL BEDROOM

A good sized room with walk in bay window to the front, fitted double wardrobe with mirror fronted sliding doors, media point, radiator.

#### **BEDROOM 2**

With window to the front, radiator.

#### **BEDROOM 3**

With window to the rear, radiator.

#### **BEDROOM 4**

With window to the rear, radiator.