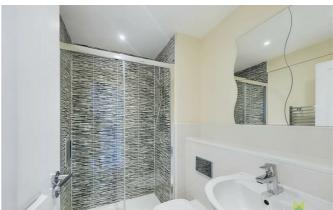

# **EN SUITE SHOWER ROOM**

With suite comprising large shower cubicle with direct mixer shower, wash hand basin and WC. Complementary tiled surrounds, heated towel rail.

#### **FAMILY BATHROOM**

With suite comprising panelled bath with direct mixer shower unit over, wash hand basin and WC. Complementary tiled surrounds, heated towel rail. Window to the side.