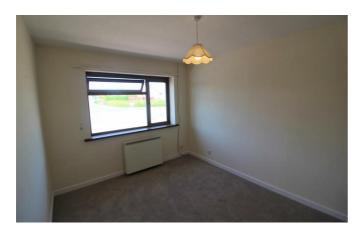

#### BEDROOM

With window to front, range of fitted wardrobes and airing cupboard. Night storage heater.

#### **BEDOOM**

With window to front and night storage heater.