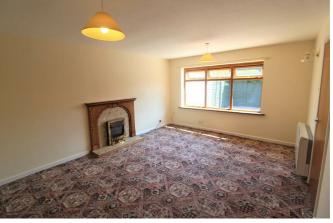

#### **LOUNGE DINER**

With window to garden, attractive wooden fire surround housing electric fire. Night storage heater.