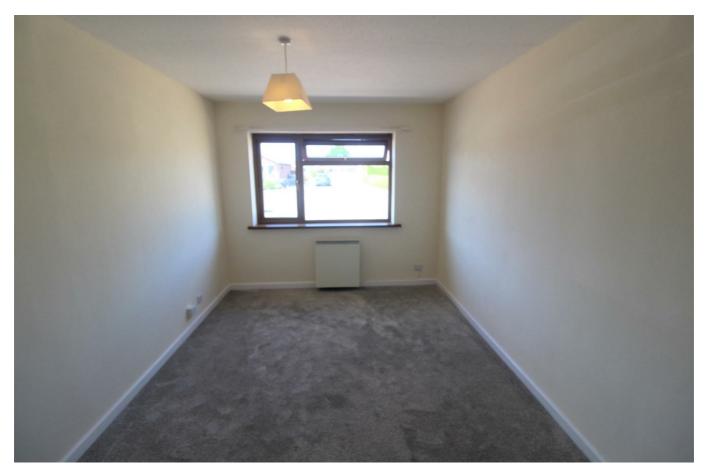

#### BEDROOM

With window to front, range of fitted wardrobes and airing cupboard. Night storage heater.

#### **BEDOOM**

With window to front and night storage heater.