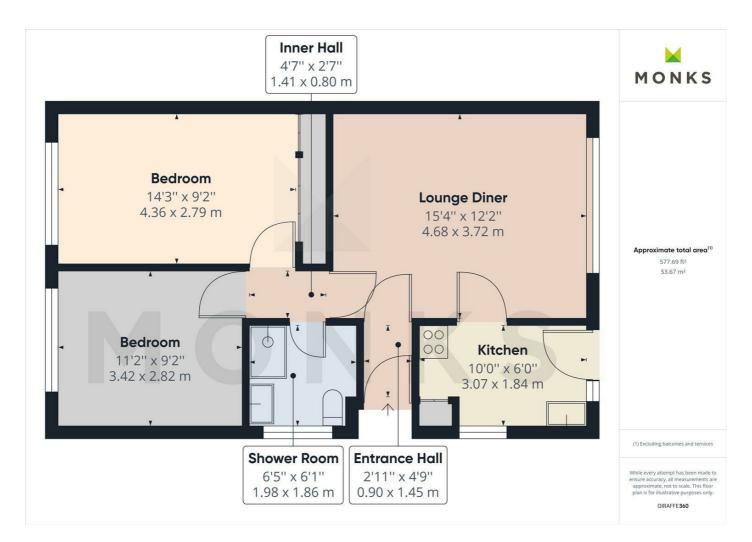

#### **ENTRANCE HALL**

With door giving access to;

#### **LOUNGE DINER**

With window to garden, attractive wooden fire surround housing electric fire. Night storage heater.

#### **KITCHEN**

The kitchen is fully fitted with a range of wall and base units with built in cupboards and drawers, freestanding cooker, fridge and washing machine. fitted worktops with inset sink unit with tap over, window to side and rear. Door to rear garden.

### **INNER HALL**

With access to loft space.

#### BEDROOM

With window to front, range of fitted wardrobes and airing cupboard. Night storage heater.

#### **BEDOOM**

With window to front and night storage heater.

### **SHOWER ROOM**

Newly fitted with a modern suite comprising of low flush wc, wash hand basin and shower unit with electric shower. Splashboards to walls and vinyl floor covering. Window to side and heated towel rail.