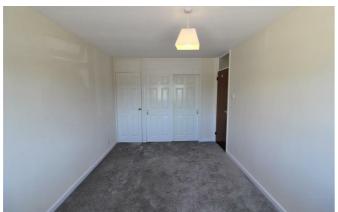

#### BEDROOM

With window to front, range of fitted wardrobes and airing cupboard. Night storage heater.

#### **BEDOOM**

With window to front and night storage heater.