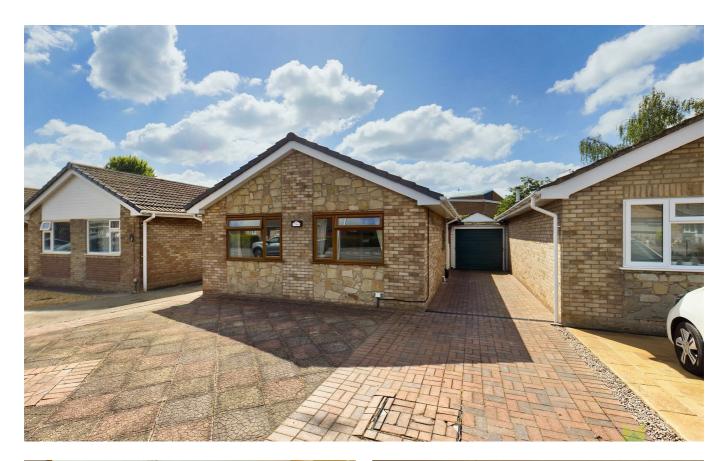

# 83 Pyms Road Wem Shrewsbury SY4 5UU

2 Bedroom Bungalow - Detached £800 PCM

# The features

- UPVC DOUBLE GLAZING
- SPACIOUS LOUNGE DINER
- TWO BEDROOMS
- DRIVEWAY & GARAGE
- EPC RATING E

- ENTRANCE HALL
- FITTED KITCHEN
- NEWLY FITTED SHOWER ROOM
- VIEWING RECOMMENDED

A well maintained two bedroom detached bungalow offers excellent, spacious accommodation conveniently situated in the popular market town of Wem. Benefiting from generous lounge, along with a fitted kitchen, two spacious bedrooms, newly fitted shower room and electric heaters throughout, garage, driveway parking and garden.

#### **OUTSIDE**

The outside of this property offers parking for several vehicles as the bungalow has a generous driveway. Driveway gives access to garage with up and over door, the rear section of the garage has been sectioned off and is used for storage/ workshop. Both the garage and storage/ workshop have service doors to the REAR GARDEN, offering a good degree of privacy and all being laid with blocked paved patio/sun terrace with a garden shed. The garden is enclosed by fencing and hedging.