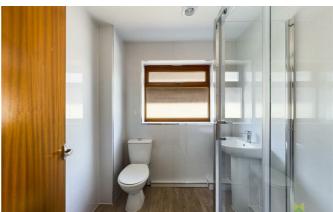

### **SHOWER ROOM**

Newly fitted with a modern suite comprising of low flush wc, wash hand basin and shower unit with electric shower. Splashboards to walls and vinyl floor covering. Window to side and heated towel rail.