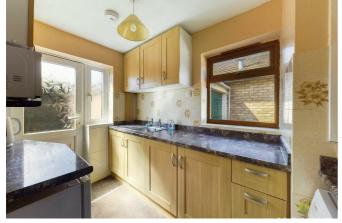

#### **KITCHEN**

The kitchen is fully fitted with a range of wall and base units with built in cupboards and drawers, freestanding cooker, fridge and washing machine. fitted worktops with inset sink unit with tap over, window to side and rear. Door to rear garden.