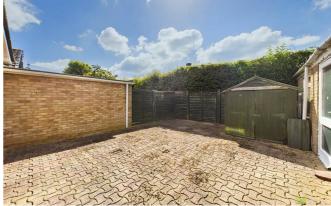

#### **OUTSIDE**

The outside of this property offers parking for several vehicles as the bungalow has a generous driveway. Driveway gives access to garage with up and over door, the rear section of the garage has been sectioned off and is used for storage/ workshop. Both the garage and storage/ workshop have service doors to the REAR GARDEN, offering a good degree of privacy and all being laid with blocked paved patio/sun terrace with a garden shed. The garden is enclosed by fencing and hedging.